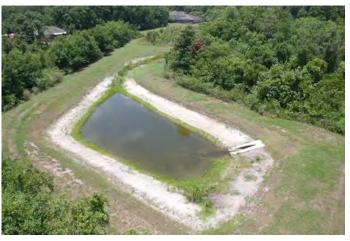

### SITE: B2

Condition: Excellent √Great Good Poor

Mixed Condition

Improving

#### Comments:

This pond is in great condition. Minor amounts of nuisance growth is present in the areas absent of water. The beneficial lilies on this pond are in healthy condition. Our technician will continue to combat the nuisance growth.

| WATER:             | igakClear | Turbid       | Tannic       |                    |
|--------------------|-----------|--------------|--------------|--------------------|
| ALGAE:             | ×N/A      | Subsurfac    | e Filamen us | Surface Filamen us |
|                    |           | Planktoni    | c            | Cyanobac eria      |
| GRASSES:           | N/A       | imesMinimal  | Modera e     | Substan ial        |
| NUISANCE           | SPECIE    | S OBSERVE    | D:           |                    |
| <b>★</b> Torpedo G | irass     | Pennyw rt    | Babytears    | Chara              |
| Hydrilla           | imesSlend | er Spikerush | 0 her.       |                    |