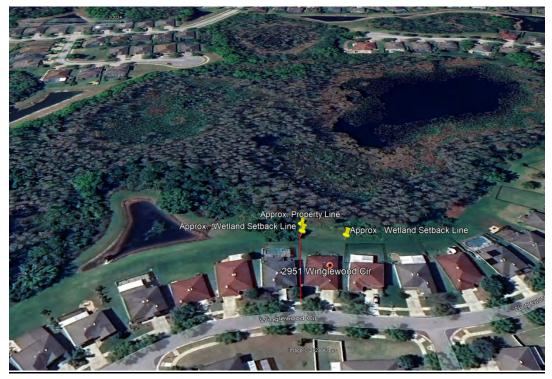

# **Description of Work Activity:**

Location: (Street Names/MH#s, etc.) Stonebrier Wetland Setback Clearing 2947 Winglewood Cir

General: <u>Stantec received a report of residents clearing in the wetland setback at 2947 Winglewood</u> <u>Circle. Per our review there appears to be clearing beyond the existing wetland setback line. Below is</u> <u>a location map showing the property location and photos documenting the existing condition during our</u> <u>review.</u>

Location map:

# Plat Exhibit showing property line and wetland setback

2018 Aerial showing approximate wetland and wetland setback line

2024 Aerial showing approximate wetland setback and property line. Aerial shows clearing beyond wetland setback line.

# **Description of Work Activity:**

Location: (Street Names/MH#s, etc.) Stonebrier Wetland Setback Clearing 2951 Winglewood Cir

General: <u>Stantec received a report of residents clearing in the wetland setback at 2951 Winglewood</u> <u>Circle. Per our review there appears to be clearing beyond the existing wetland setback line. Below is</u> <u>a location map showing the property location and photos documenting the existing condition during our</u> <u>review.</u>

Location map:

2012 Aerial showing approximate wetland and wetland setback line

2024 Aerial showing approximate wetland setback and property line. Aerial shows clearing beyond wetland setback line.

 $\label{eq:linear} $$ Winglewood wetland setback clearing winglewood.docx Page 3 $$ Page 3 $$ Page 3 $$ The setback clear the setback cle$ 