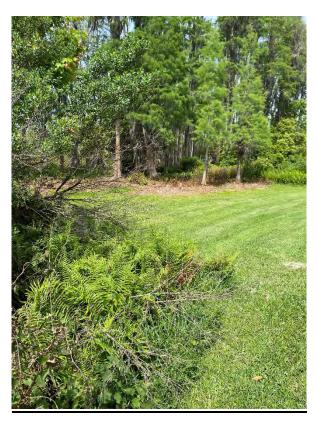

Photos showing clearing beyond wetland line at 2951 Winglewood Cir.

| Date: April 12, 2024   |                        | Field Observation Re  | port Number: 202  | 23-6               |
|------------------------|------------------------|-----------------------|-------------------|--------------------|
| Project Name:          | Stonebrier Wet         | land Setback Clearing | <u>q</u>          |                    |
| Project Number:        | 215600242              |                       | -                 |                    |
| Stantec Representativ  | /e (s): <u>Braydor</u> | <u>n Woodcock</u>     |                   |                    |
| Contractor: <u>N/A</u> |                        |                       |                   |                    |
| County / Consultant /  | Developer Repi         | resentatives on Site: | <u>N/A</u>        |                    |
| Weather Conditions:    | ⊠ Clear                | Partly Cloudy         | Heavy Clouds      | 🗆 Fog              |
| Rain:                  | 🗆 None                 | □ Light               | ☐ Heavy           | □ Showers          |
| Soil Conditions:       | 🗌 Dry                  | □ Wet                 | Extremely Wet     |                    |
| Effects of Weather on  | Major Work Ite         | ms 🛛 None 🛛 <50%      | % affected □ >50% | affected 🗌 No Work |