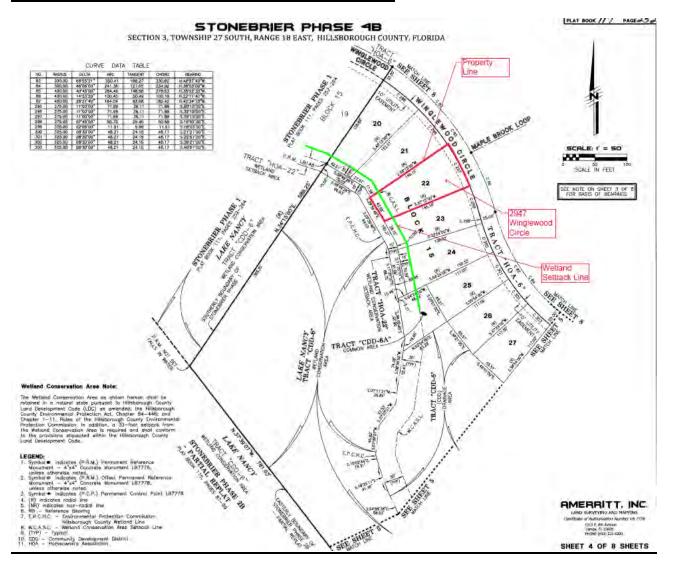

# **Description of Work Activity:**

Location: (Street Names/MH#s, etc.) Stonebrier Wetland Setback Clearing 2947 Winglewood Cir

General: <u>Stantec received a report of residents clearing in the wetland setback at 2947 Winglewood</u> <u>Circle. Per our review there appears to be clearing beyond the existing wetland setback line. Below is</u> <u>a location map showing the property location and photos documenting the existing condition during our</u> <u>review.</u>

Location map:

# Plat Exhibit showing property line and wetland setback

2018 Aerial showing approximate wetland and wetland setback line

2024 Aerial showing approximate wetland setback and property line. Aerial shows clearing beyond wetland setback line.