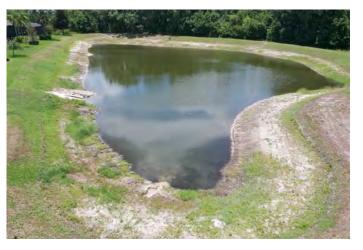

### SITE: B2

Condition: Excellent √Great Good Poor

Mixed Condition

Improving

#### Comments:

This pond is in great condition. Minor amounts of nuisance growth is present in the areas absent of water. The beneficial lilies on this pond are in healthy condition. Our technician will continue to combat the nuisance growth.