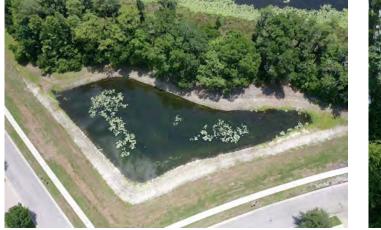

# **Description of Work Activity:**

Location: (Street Names/MH#s, etc.) Stonebrier Wetland Setback Clearing 2947 Winglewood Cir

General: <u>Stantec received a report of residents clearing in the wetland setback at 2947 Winglewood</u> <u>Circle. Per our review there appears to be clearing beyond the existing wetland setback line. Below is</u> <u>a location map showing the property location and photos documenting the existing condition during our</u> <u>review.</u>

Location map:

# Plat Exhibit showing property line and wetland setback

2018 Aerial showing approximate wetland and wetland setback line

2024 Aerial showing approximate wetland setback and property line. Aerial shows clearing beyond wetland setback line.

 $\label{eq:scalar} $$ Winglewood wetland setback clearing 2947 Winglewood wetland setback clearing winglewood.docx Page 3 $$$ 

Photos showing clearing beyond wetland line at 2947 Winglewood Cir.

| Date: <u>April 9, 2024</u> | I               | Field Observation Rep | port Number: 202  | 23-5               |
|----------------------------|-----------------|-----------------------|-------------------|--------------------|
| Project Name:              | Stonebrier Wet  | land Setback Clearing | <u> </u>          |                    |
| Project Number:            | 215600242       |                       | -                 |                    |
| Stantec Representativ      | ve (s): Braydor | n Woodcock            |                   |                    |
| Contractor: <u>N/A</u>     |                 |                       |                   |                    |
| County / Consultant /      | Developer Repr  | esentatives on Site:  | <u>N/A</u>        |                    |
| Weather Conditions:        | ⊠ Clear         | Partly Cloudy         | Heavy Clouds      | 🗆 Fog              |
| Rain:                      | 🗆 None          | □ Light               | ☐ Heavy           | □ Showers          |
| Soil Conditions:           | 🗌 Dry           | □ Wet                 | Extremely Wet     |                    |
| Effects of Weather on      | Major Work Iter | ms 🖂 None 🛛 <50%      | 6 affected □ >50% | affected 🛛 No Work |
|                            |                 |                       |                   |                    |