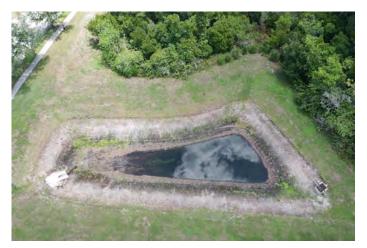

# SITE: B1

Condition:

Great √Good

Excellent

Poor Mixed Condition

dition Improving

#### Comments:

The water level is down on this pond, same with many ponds within the community. Hopefully, the remainder of June brings us lots of rain and we can start to see the pond water levels rise. This pond is in good condition. Nuisance grass growth along the pond's perimeter is making a comeback. In the upcoming treatment, our technician will target this growth.