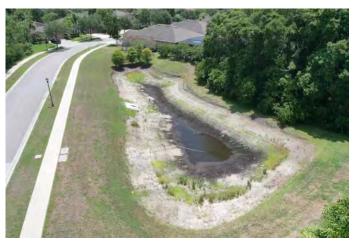

# SITE: B1

Condition:

Great √Good

Excellent

Poor Mixed Condition

dition Improving

#### Comments:

The water level is down on this pond, same with many ponds within the community. Hopefully, the remainder of June brings us lots of rain and we can start to see the pond water levels rise. This pond is in good condition. Nuisance grass growth along the pond's perimeter is making a comeback. In the upcoming treatment, our technician will target this growth.

| WATER:     | <b>X</b> Clear | Turbid      | Tannic       |                 |    |
|------------|----------------|-------------|--------------|-----------------|----|
| ALGAE:     |                |             | e Filamen us | Surface Filamen | us |
|            |                | Planktoni   | C            | Cyanobac eria   |    |
| GRASSES:   | N/A            | imesMinimal | Modera e     | Substan ial     |    |
| NUISANCE   | SPECIES        | OBSERVE     | <u>D:</u>    |                 |    |
| ★Torpedo G | irass P        | ennyw rt    | Babytears    | Chara           |    |
| Hydrilla   | Slender        | Spikerush   | 0 her.       |                 |    |
|            |                |             |              |                 |    |