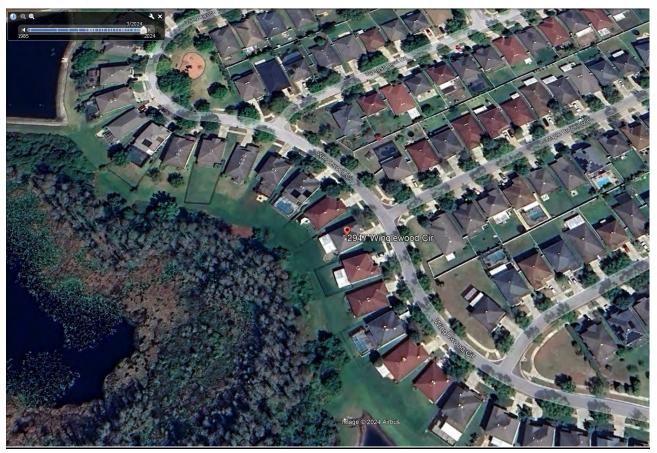

# **Description of Work Activity:**

Location: (Street Names/MH#s, etc.) Stonebrier Wetland Setback Clearing 2947 Winglewood Cir

General: <u>Stantec received a report of residents clearing in the wetland setback at 2947 Winglewood</u> <u>Circle. Per our review there appears to be clearing beyond the existing wetland setback line. Below is</u> <u>a location map showing the property location and photos documenting the existing condition during our</u> <u>review.</u>

Location map:

# Plat Exhibit showing property line and wetland setback

2018 Aerial showing approximate wetland and wetland setback line

2024 Aerial showing approximate wetland setback and property line. Aerial shows clearing beyond wetland setback line.

 $\label{eq:scalar} $$ Winglewood wetland setback clearing 2947 Winglewood wetland setback clearing winglewood.docx Page 3 $$$ 

Photos showing clearing beyond wetland line at 2947 Winglewood Cir.

| Date: <u>April 9, 2024</u> | I               | Field Observation Rep | port Number: 202  | 23-5               |
|----------------------------|-----------------|-----------------------|-------------------|--------------------|
| Project Name:              | Stonebrier Wet  | land Setback Clearing | <u> </u>          |                    |
| Project Number:            | 215600242       |                       | -                 |                    |
| Stantec Representativ      | ve (s): Braydor | n Woodcock            |                   |                    |
| Contractor: <u>N/A</u>     |                 |                       |                   |                    |
| County / Consultant /      | Developer Repr  | esentatives on Site:  | <u>N/A</u>        |                    |
| Weather Conditions:        | ⊠ Clear         | Partly Cloudy         | Heavy Clouds      | 🗆 Fog              |
| Rain:                      | 🗆 None          | □ Light               | ☐ Heavy           | □ Showers          |
| Soil Conditions:           | 🗌 Dry           | □ Wet                 | Extremely Wet     |                    |
| Effects of Weather on      | Major Work Iter | ms 🖂 None 🛛 <50%      | 6 affected □ >50% | affected 🛛 No Work |
|                            |                 |                       |                   |                    |