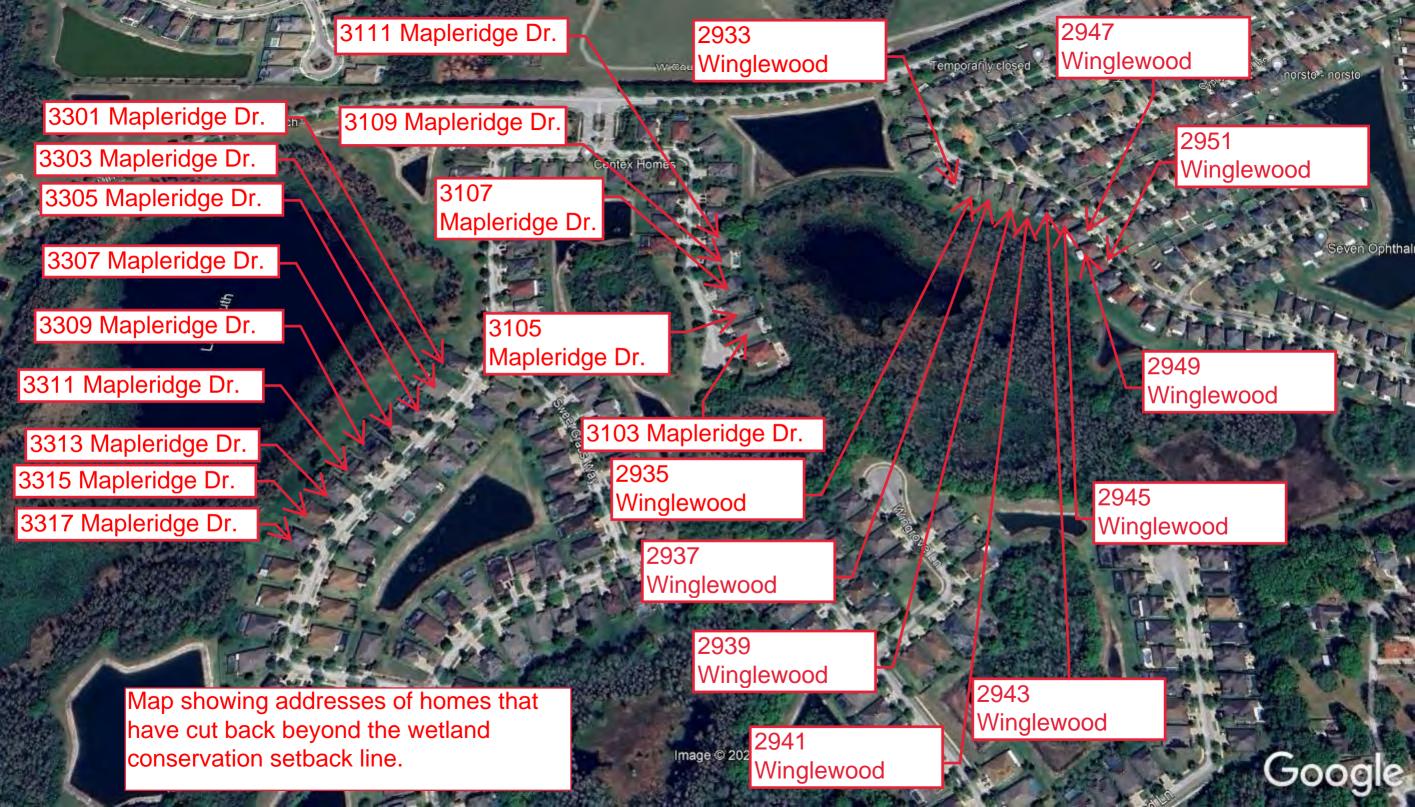

| 79                | FIF TH | I ORDER OF BUSINESS – District Engineer's Report                                                                                                                                                                                             |
|-------------------|--------|----------------------------------------------------------------------------------------------------------------------------------------------------------------------------------------------------------------------------------------------|
| 80                | A.     | Exhibit 6: Presentation & Discussion of Wetland Conservation Area Cutbacks Reports                                                                                                                                                           |
| 81<br>82          |        | Discussion ensued. There being no representative available from Stantec to answer questions, these items were tabled to the June agenda.                                                                                                     |
| 83                |        | 1. 2947 Winglewood Cir.                                                                                                                                                                                                                      |
| 84                |        | 2. 2951 Winglewood Cir.                                                                                                                                                                                                                      |
| 85                |        | 3. 2945 Winglewood Cir.                                                                                                                                                                                                                      |
| 86                |        | 4. Maps with Other Addresses                                                                                                                                                                                                                 |
| 87                | SIXTE  | I ORDER OF BUSINESS – Consent Agenda                                                                                                                                                                                                         |
| 88<br>89          | А.     | Exhibit 7: Consideration for Approval – The Minutes of the Board of Supervisors Workshop Held on April 4, 2024                                                                                                                               |
| 90<br>91          |        | Supervisor Kiely requested an edit be made to line 29 to say, 'a representative from Accounting' rather than 'a representative from the county'.                                                                                             |
| 92<br>93          | В.     | Exhibit 8: Consideration for Approval – The Minutes of the Board of Supervisors Regular Meeting Held on April 11, 2024                                                                                                                       |
| 94                | C.     | Exhibit 9: Consideration for Acceptance – The April 2024 Unaudited Financial Report                                                                                                                                                          |
| 95<br>96          | D.     | Exhibit 10: Consideration for Acceptance – The Operations and Maintenance Expenditures for April 2024                                                                                                                                        |
| 97<br>98<br>99    | the Co | IOTION by Ms. Medina, SECONDED by Mr. Joshi, WITH ALL IN FAVOR, the Board approved nsent Agenda with requested changes made to the workshop minutes and the financials, for the rier Community Development District.                         |
| 100               | SEVE   | NTH ORDER OF BUSINESS – Business Items                                                                                                                                                                                                       |
| 101               | A.     | Discussion of June Meeting                                                                                                                                                                                                                   |
| 102               |        | Mr. Darin provided a brief explanation for this discussion item.                                                                                                                                                                             |
| 103<br>104        |        | IOTION by Ms. Medina, SECONDED by Ms. Fada, WITH ALL IN FAVOR, the Board approved ng the June meeting to June 25 <sup>th</sup> at 6:30PM, for the Stonebrier Community Development District.                                                 |
| 105<br>106        | B.     | Exhibit 11: Consideration & Adoption of <b>Resolution 2024-04</b> , Approving Proposed FY25 Budget & Setting PH                                                                                                                              |
| 107<br>108        |        | Mr. Darin provided a brief explanation of the updates made to the budget. Discussion ensued regarding the high-water mark for the proposed budget and where to make further adjustments.                                                     |
| 109<br>110<br>111 | Resolu | 10TION by Ms. Medina, SECONDED by Mr. Kiely, WITH ALL IN FAVOR, the Board adopted <b>tion 2024-04</b> , Approving Proposed FY25 Budget & Setting PH for the August 8 <sup>th</sup> Board Meeting, Stonebrier Community Development District. |
| 112               | C.     | Exhibit 12: Consideration of American Power Washing Proposal                                                                                                                                                                                 |
| 113<br>114        |        | Discussion ensued regarding the specifics of what was owned by the CDD and what was not, and what needed to be pressure washed. This item was tabled pending a revised quote.                                                                |

# Stonebrier CDD Balance Sheet May 31, 2024

|                                     | General<br>Fund | Capital<br>Reserve Fund | 2016 Debt<br>Service Fund | Total        |
|-------------------------------------|-----------------|-------------------------|---------------------------|--------------|
| 1 Assets:                           |                 |                         |                           |              |
| 2 Operating Account                 | \$ 152,8        | 04 \$ 4,893             | \$-                       | \$ 157,697   |
| 3 Money Markets                     | 993,0           | 14                      | -                         | 993,014      |
| 4 Trust Accounts:                   |                 |                         |                           |              |
| 5 Reserve Fund                      |                 |                         | 222,719                   | 222,719      |
| 6 Prepayment Fund                   |                 |                         | 1,020                     | 1,020        |
| 7 Revenue Fund                      |                 |                         | 168,554                   | 168,554      |
| 8 Sinking Fund                      |                 |                         | -                         | -            |
| 9 Interest Fund                     |                 |                         | -                         | -            |
| 10 Accounts Receivable              |                 |                         |                           | -            |
| 11 On Roll Assessments Receivable   | 2,2             | 56 885                  | 2,227                     | 5,367        |
| 12 Due From Other                   | 272,2           | 18 355,213              | 7,489                     | 634,919      |
| 13 Prepaid Items                    | 3,7             | 04                      | -                         | 3,704        |
| 14 Deposits                         | 8               | 73                      | -                         | 873          |
| 15 Total Assets                     | 1,424,8         | <b>69 360,990</b>       | 402,009                   | 2,187,868    |
|                                     |                 |                         |                           |              |
| 16 Liabilities:                     |                 |                         |                           |              |
|                                     |                 |                         |                           |              |
| 17 Accounts Payable                 | 8               | 48                      | -                         | 848          |
| 18 Due to Other                     | 362,7           | 02 272,218              | -                         | 634,919      |
| 19 Deferred Revenue                 | 2,2             | 56 885                  | 2,227                     | 5,367        |
| 20 Total Liabilities                | 365,8           | 05 273,103              | 2,227                     | 641,134      |
|                                     |                 |                         |                           |              |
|                                     |                 |                         |                           |              |
| 21 Fund Balance:                    |                 |                         |                           |              |
| 22 Non-Spendable:                   |                 |                         |                           |              |
| 23 Prepaid & Deposits               | 4,5             | 78                      | -                         | 4,578        |
| 24 Assigned:                        |                 |                         |                           |              |
| 25 Capital Reserves                 | 509,1           | 23                      | -                         | 509,123      |
| 26 Operating Capital                | 85,1            | 04                      | -                         | 85,104       |
| 27 Unassigned                       | 460,2           | 60 87,888               | 399,782                   | 947,929      |
| 28 Total Fund Balance               | 1,059,0         | 64 87,888               | 399,782                   | 1,546,734    |
|                                     |                 | <u> </u>                | ·                         |              |
| 29 Total Liabilities & Fund Balance | 1,424,8         | 69 \$ 360,990           | \$ 402,009                | \$ 2,187,868 |