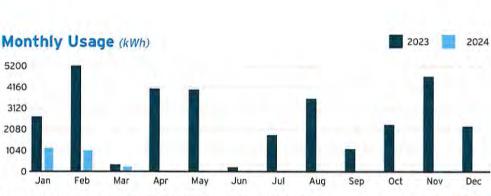

timely deliver the payment to us. Such failures may result in late payment charges to your account or service disconnection.



STONEBRIER CDD 19640 SUNLAKE BL IRRI LUTZ, FL 33558-0000

#### DO NOT PAY. Your account will be drafted on May 02, 2024

#### Account Summary

| Current Service Period: March 07, 2024 - April 05, 2024 |          |  |  |  |
|---------------------------------------------------------|----------|--|--|--|
| Previous Amount Due                                     | \$55.23  |  |  |  |
| Payment(s) Received Since Last Statement                | -\$55.23 |  |  |  |
| Current Month's Charges                                 | \$24.38  |  |  |  |

#### Amount Due by May 02, 2024

Amount not paid by due date may be assessed a late payment charge and an additional deposit.



Learn about your newly redesigned bill and get deeper insights about your usage by visiting TECOaccount.com

To ensure prompt credit, please return stub portion of this bill with your payment.

Amount Due:

605087950180

Payment Amount: \$\_

#### Account #: 211002774050 Due Date: May 02, 2024

\$24.38

Your account will be drafted on May 02, 2024

Pay your bill online at TampaElectric.com

TAMPA ELECTRIC

AN EMERA COMPANY

See reverse side of your paystub for more ways to pay.

Go Paperless, Go Green! Visit TampaElectric.com/Paperless to enroll now.

STONEBRIER CDD 250 INTERNATIONAL PKWY, STE 208 LAKE MARY, FL 32746-5062 Mail payment to: TECO P.O. BOX 31318 TAMPA, FL 33631-3318

# Your Energy Insight



Amount Due:

Your average daily kWh used was 99.93% lower than the same period last