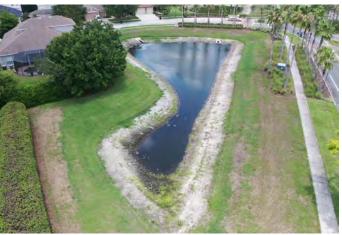

# SITE: D2

| Condition: | Excellent         | √Great | Good | Poor | Mixed | Condition | Improving |
|------------|-------------------|--------|------|------|-------|-----------|-----------|
| <b>F</b> à |                   |        |      |      |       |           |           |
| - AND -    | the second second |        |      |      |       |           |           |

#### Comments:

This pond is clear of algae growth. Minor amounts of nuisance species are making a comeback below the high water mark. Our technician will look to address in the next treatment.

| <u>WATER:</u><br><u>ALGAE:</u> | ×Clear<br>×N/A | Turbid<br>Subsurfac | Tannic<br>te Filamen us | Surface Filamen us |
|--------------------------------|----------------|---------------------|-------------------------|--------------------|
|                                |                | Planktoni           | ic                      | Cyanobac eria      |
| GRASSES:                       | N/A            | 🗙 Minimal           | Modera e                | Substan ial        |
| NUISANCI                       | E SPECIE       | S OBSERVE           | <u>D:</u>               |                    |
| ×Torpedo (                     | Grass          | Pennyw rt           | Babytears               | Chara              |
| Hydrilla                       | imesSlend      | ler Spikerush       | 0 her.                  |                    |
|                                |                |                     |                         |                    |