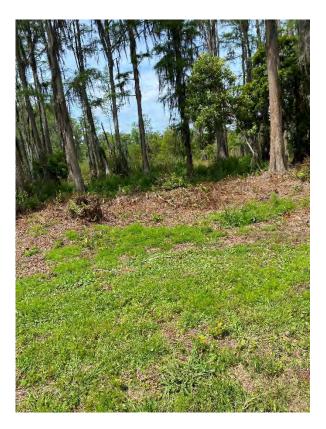

Photos showing clearing beyond wetland line at 2951 Winglewood Cir.

| Date: April 12, 2024   |                        | Field Observation Re  | port Number: 202  | 23-6               |
|------------------------|------------------------|-----------------------|-------------------|--------------------|
| Project Name:          | Stonebrier Wet         | land Setback Clearing | <u>q</u>          |                    |
| Project Number:        | 215600242              |                       | -                 |                    |
| Stantec Representativ  | /e (s): <u>Braydor</u> | <u>n Woodcock</u>     |                   |                    |
| Contractor: <u>N/A</u> |                        |                       |                   |                    |
| County / Consultant /  | Developer Repi         | resentatives on Site: | <u>N/A</u>        |                    |
| Weather Conditions:    | ⊠ Clear                | Partly Cloudy         | Heavy Clouds      | 🗆 Fog              |
| Rain:                  | 🗆 None                 | □ Light               | ☐ Heavy           | □ Showers          |
| Soil Conditions:       | 🗌 Dry                  | □ Wet                 | Extremely Wet     |                    |
| Effects of Weather on  | Major Work Ite         | ms 🛛 None 🛛 <50%      | % affected □ >50% | affected 🗌 No Work |