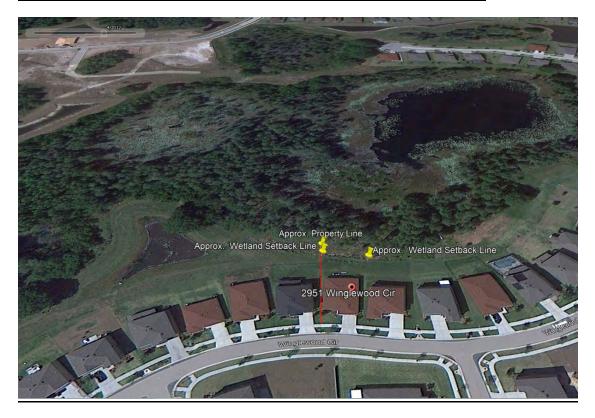

# **Description of Work Activity:**

Location: (Street Names/MH#s, etc.) Stonebrier Wetland Setback Clearing 2951 Winglewood Cir

General: <u>Stantec received a report of residents clearing in the wetland setback at 2951 Winglewood</u> <u>Circle. Per our review there appears to be clearing beyond the existing wetland setback line. Below is</u> <u>a location map showing the property location and photos documenting the existing condition during our</u> <u>review.</u>

Location map:

2012 Aerial showing approximate wetland and wetland setback line

2024 Aerial showing approximate wetland setback and property line. Aerial shows clearing beyond wetland setback line.

 $\label{eq:linear} $$ Winglewood wetland setback clearing winglewood.docx Page 3 $$ Page 3 $$ Page 3 $$ The setback clear the setback cle$ 

Photos showing clearing beyond wetland line at 2951 Winglewood Cir.

| Date: April 12, 2024   |                        | Field Observation Re  | port Number: 202  | 23-6               |
|------------------------|------------------------|-----------------------|-------------------|--------------------|
| Project Name:          | Stonebrier Wet         | land Setback Clearing | <u>q</u>          |                    |
| Project Number:        | 215600242              |                       | -                 |                    |
| Stantec Representativ  | /e (s): <u>Braydor</u> | <u>n Woodcock</u>     |                   |                    |
| Contractor: <u>N/A</u> |                        |                       |                   |                    |
| County / Consultant /  | Developer Repi         | resentatives on Site: | <u>N/A</u>        |                    |
| Weather Conditions:    | ⊠ Clear                | Partly Cloudy         | Heavy Clouds      | 🗆 Fog              |
| Rain:                  | 🗆 None                 | □ Light               | ☐ Heavy           | □ Showers          |
| Soil Conditions:       | 🗌 Dry                  | □ Wet                 | Extremely Wet     |                    |
| Effects of Weather on  | Major Work Ite         | ms 🛛 None 🛛 <50%      | % affected □ >50% | affected 🗌 No Work |