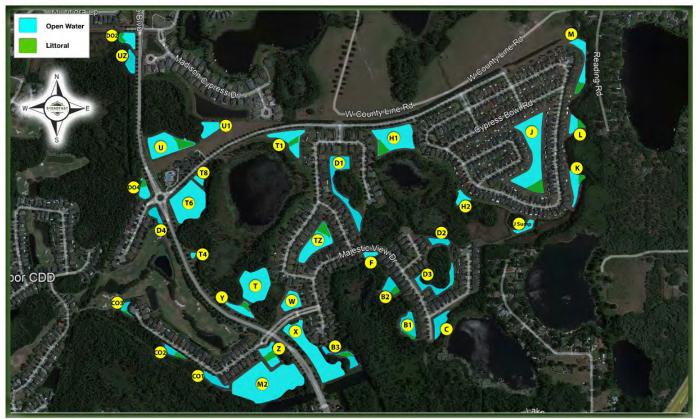

# EXHIBIT 3

| Date: <u>April 9, 2024</u> |                        | Field Observation Re  |                   | 23-5               |
|----------------------------|------------------------|-----------------------|-------------------|--------------------|
| Project Name:              | Stonebrier Wet         | land Setback Clearing | <u>a</u>          |                    |
| Project Number:            | 215600242              |                       |                   |                    |
| Stantec Representativ      | ve (s): <u>Braydor</u> | n Woodcock            |                   |                    |
| Contractor: <u>N/A</u>     |                        |                       |                   |                    |
| County / Consultant /      | Developer Repi         | resentatives on Site: | <u>N/A</u>        |                    |
| Weather Conditions:        | ⊠ Clear                | Partly Cloudy         | Heavy Clouds      | 🗆 Fog              |
| Rain:                      | 🗆 None                 | □ Light               | □ Heavy           | □ Showers          |
| Soil Conditions:           | 🗌 Dry                  | □ Wet                 | Extremely Wet     |                    |
| Effects of Weather on      | Major Work Ite         | ms ⊠ None 🛛 <50%      | % affected □ >50% | affected 🗌 No Work |

# **Description of Work Activity:**

Location: (Street Names/MH#s, etc.) Stonebrier Wetland Setback Clearing 2947 Winglewood Cir

General: <u>Stantec received a report of residents clearing in the wetland setback at 2947 Winglewood</u> <u>Circle. Per our review there appears to be clearing beyond the existing wetland setback line. Below is</u> <u>a location map showing the property location and photos documenting the existing condition during our</u> <u>review.</u>

Location map:

# Plat Exhibit showing property line and wetland setback

2018 Aerial showing approximate wetland and wetland setback line

2024 Aerial showing approximate wetland setback and property line. Aerial shows clearing beyond wetland setback line.