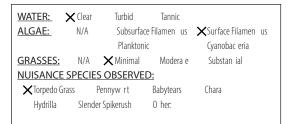

| WATER:     | <b>X</b> Clear | Turbid      | Tannic       |                 |    |
|------------|----------------|-------------|--------------|-----------------|----|
| ALGAE:     |                |             | e Filamen us | Surface Filamen | us |
|            |                | Planktoni   | C            | Cyanobac eria   |    |
| GRASSES:   | N/A            | imesMinimal | Modera e     | Substan ial     |    |
| NUISANCE   | SPECIES        | OBSERVE     | <u>D:</u>    |                 |    |
| ★Torpedo G | irass P        | ennyw rt    | Babytears    | Chara           |    |
| Hydrilla   | Slender        | Spikerush   | 0 her.       |                 |    |
|            |                |             |              |                 |    |