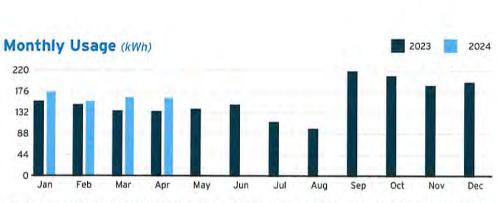

r failure to deliver or timely deliver the payment to us. Such failures may result in late payment charges to your account or service disconnection.



STONEBRIER CDD 19231 SUNLAKE BLVD LUTZ, FL 33558-4930

#### DO NOT PAY. Your account will be drafted on May 02, 2024

#### Account Summary

| Current Service Period: March 07, 2024 - April 05, 2024 |          |  |  |
|---------------------------------------------------------|----------|--|--|
| Previous Amount Due                                     | \$44.04  |  |  |
| Payment(s) Received Since Last Statement                | -\$44.04 |  |  |
| Current Month's Charges                                 | \$46.20  |  |  |

Amount Due by May 02, 2024

Amount not paid by due date may be assessed a late payment charge and an additional deposit.



Learn about your newly redesigned bill and get deeper insights about your usage by visiting TECOaccount.com

To ensure prompt credit, please return stub portion of this bill with your payment.

Amount Due:

605087950183

Payment Amount: \$\_

Account #: 211002774860 Due Date: May 02, 2024

\$46.20

Your account will be drafted on May 02, 2024



TAMPA ELECTRIC

AN EMERA COMPANY

Go Paperless, Go Green! Visit TampaElectric.com/Paperless to enroll now.

STONEBRIER CDD 250 INTERNATIONAL PKWY, STE 208 LAKE MARY, FL 32746-5062 Mail payment to: TECO P.O. BOX 31318 TAMPA, FL 33631-3318



Your average daily kWh used was O% higher than the same period last year.



\$46.20

Your average daily kWh used was 16.67% lower than it was in your previous period.



Scan here to view your account online.