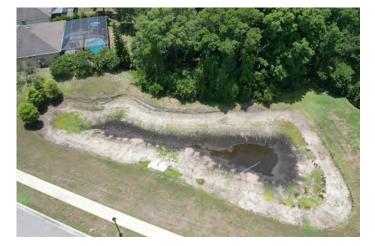

#### Comments:

This pond is clear of algae growth. Minor amounts of nuisance species are making a comeback below the high water mark. Our technician will look to address in the next treatment.

| <u>WATER:</u><br><u>ALGAE:</u> | ×Clear<br>×N/A | Turbid<br>Subsurfac | Tannic<br>te Filamen us | Surface Filamen us |
|--------------------------------|----------------|---------------------|-------------------------|--------------------|
|                                |                | Planktoni           | ic                      | Cyanobac eria      |
| GRASSES:                       | N/A            | 🗙 Minimal           | Modera e                | Substan ial        |
| NUISANCI                       | E SPECIE       | S OBSERVE           | <u>D:</u>               |                    |
| ×Torpedo (                     | Grass          | Pennyw rt           | Babytears               | Chara              |
| Hydrilla                       | imesSlend      | ler Spikerush       | 0 her.                  |                    |
|                                |                |                     |                         |                    |

#### Comments:

This pond has some surface algae present in the middle. Our technician will have this in their notes for next treatment and will make sure it gets treated.

| WATER:              | 🗙 Clear | Turbid         | Tannic       |                           |
|---------------------|---------|----------------|--------------|---------------------------|
| ALGAE:              | N/A     | Subsurface     | e Filamen us | igstackSurface Filamen us |
|                     |         | Planktoni      | -            | Cyanobac eria             |
| GRASSES:            | N/A     | igma Minimal   | Modera e     | Substan ial               |
| NUISANCE            | SPECIES | <b>OBSERVE</b> | <u>):</u>    |                           |
| <b>X</b> Torpedo Gr | ass P   | ennyw rt       | Babytears    | Chara                     |
| Hydrilla            | Slende  | r Spikerush    | 0 her.       |                           |

#### Comments:

This pond is in near excellent condition. Very minor amounts of slender spikerush present along the shoreline. The beneficial lilies present in this pond are in healthy condition. Our technician will target the spikerush in the upcoming treatment.