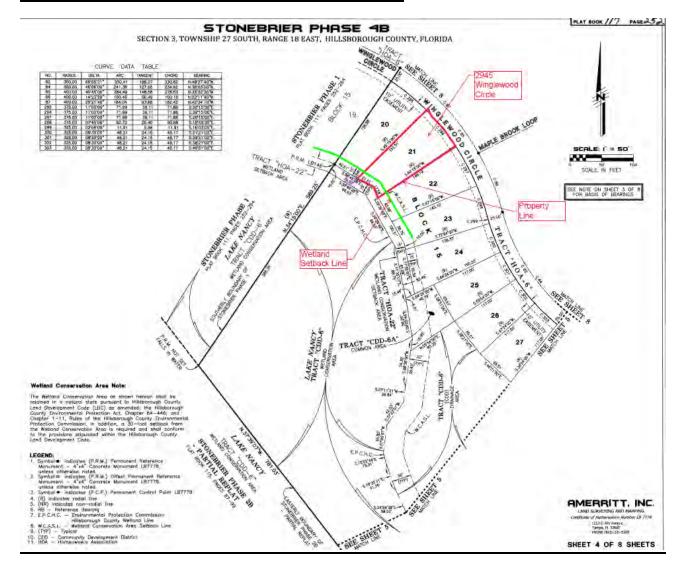

## **Description of Work Activity:**

Location: (Street Names/MH#s, etc.) Stonebrier Wetland Setback Clearing 2945 Winglewood Cir

General: <u>Stantec received a report of residents clearing in the wetland setback at 2945 Winglewood</u> <u>Circle. Per our review there appears to be clearing beyond the existing wetland setback line. Below is</u> <u>a location map showing the property location, plat and aerial exhibit showing clearing beyond wetland</u> <u>setback line.</u>

### Location map:

# Plat Exhibit showing property line and wetland setback

2024 Aerial showing approximate property line and wetland setback line. Shows clearing beyond wetland setback line.