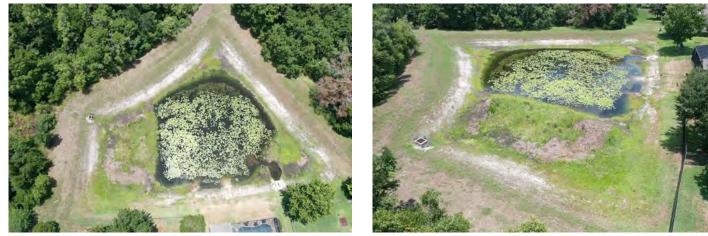

### SITE: H2

| Condition: | Excellent | √Great | Good | Poor | Mixed | Condition | Improving |      |                     |
|------------|-----------|--------|------|------|-------|-----------|-----------|------|---------------------|
|            | 1.12      |        |      |      |       | ê je      |           |      | State and the state |
| 300        |           |        |      |      |       |           |           |      |                     |
| -          |           |        |      |      |       |           |           | Sel- | あったいないに             |
|            |           |        |      | N.   |       |           |           |      | The second          |
|            | 1         |        |      |      |       |           |           |      | and a second        |

#### Comments:

This pond has some surface algae present in the middle. Our technician will have this in their notes for next treatment and will make sure it gets treated.

| WATER:              | 🗙 Clear | Turbid         | Tannic       |                           |
|---------------------|---------|----------------|--------------|---------------------------|
| ALGAE:              | N/A     | Subsurface     | e Filamen us | igstackSurface Filamen us |
|                     |         | Planktoni      | -            | Cyanobac eria             |
| GRASSES:            | N/A     | igma Minimal   | Modera e     | Substan ial               |
| NUISANCE            | SPECIES | <b>OBSERVE</b> | <u>):</u>    |                           |
| <b>X</b> Torpedo Gr | ass P   | ennyw rt       | Babytears    | Chara                     |
| Hydrilla            | Slende  | r Spikerush    | 0 her.       |                           |