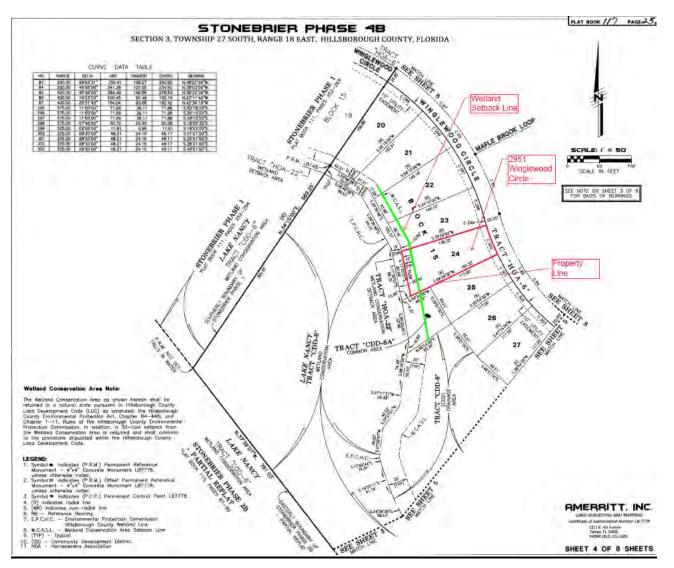

# **Description of Work Activity:**

Location: (Street Names/MH#s, etc.) Stonebrier Wetland Setback Clearing 2951 Winglewood Cir

General: <u>Stantec received a report of residents clearing in the wetland setback at 2951 Winglewood</u> <u>Circle. Per our review there appears to be clearing beyond the existing wetland setback line. Below is</u> <u>a location map showing the property location and photos documenting the existing condition during our</u> <u>review.</u>

Location map:

2012 Aerial showing approximate wetland and wetland setback line

2024 Aerial showing approximate wetland setback and property line. Aerial shows clearing beyond wetland setback line.

 $\label{eq:linear} $$ Winglewood wetland setback clearing winglewood.docx Page 3 $$ Page 3 $$ Page 3 $$ The setback clear the setback cle$ 

# Plat Exhibit showing property line and wetland setback

2024 Aerial showing approximate property line and wetland setback line. Shows clearing beyond wetland setback line.