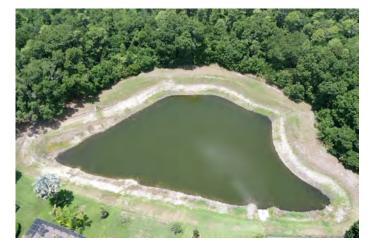

# SITE: B1

Condition:

Great √Good

Excellent

Poor Mixed Condition

dition Improving

#### Comments:

The water level is down on this pond, same with many ponds within the community. Hopefully, the remainder of June brings us lots of rain and we can start to see the pond water levels rise. This pond is in good condition. Nuisance grass growth along the pond's perimeter is making a comeback. In the upcoming treatment, our technician will target this growth.