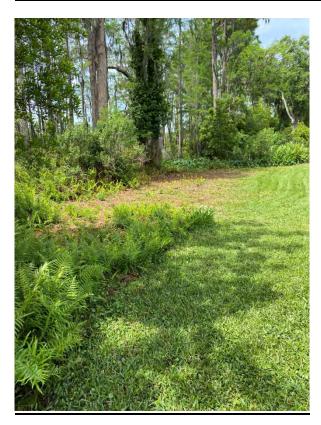

# **Description of Work Activity:**

Location: (Street Names/MH#s, etc.) Stonebrier Wetland Setback Clearing 2947 Winglewood Cir

General: <u>Stantec received a report of residents clearing in the wetland setback at 2947 Winglewood</u> <u>Circle. Per our review there appears to be clearing beyond the existing wetland setback line. Below is</u> <u>a location map showing the property location and photos documenting the existing condition during our</u> <u>review.</u>

 $\label{eq:scalar} $$ Winglewood wetland setback clearing 2947 Winglewood wetland setback clearing winglewood.docx Page 3 $$$ 

Photos showing clearing beyond wetland line at 2947 Winglewood Cir.

| Date: <u>April 9, 2024</u> | I               | Field Observation Rep | port Number: 202  | 23-5               |
|----------------------------|-----------------|-----------------------|-------------------|--------------------|
| Project Name:              | Stonebrier Wet  | land Setback Clearing | <u> </u>          |                    |
| Project Number:            | 215600242       |                       | -                 |                    |
| Stantec Representativ      | ve (s): Braydor | n Woodcock            |                   |                    |
| Contractor: <u>N/A</u>     |                 |                       |                   |                    |
| County / Consultant /      | Developer Repr  | esentatives on Site:  | <u>N/A</u>        |                    |
| Weather Conditions:        | ⊠ Clear         | Partly Cloudy         | Heavy Clouds      | 🗆 Fog              |
| Rain:                      | 🗆 None          | □ Light               | ☐ Heavy           | □ Showers          |
| Soil Conditions:           | 🗌 Dry           | □ Wet                 | Extremely Wet     |                    |
| Effects of Weather on      | Major Work Iter | ms 🖂 None 🛛 <50%      | 6 affected □ >50% | affected 🛛 No Work |
|                            |                 |                       |                   |                    |