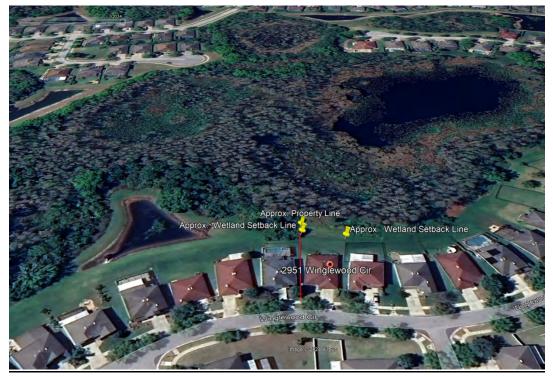

# **Description of Work Activity:**

Location: (Street Names/MH#s, etc.) Stonebrier Wetland Setback Clearing 2951 Winglewood Cir

General: <u>Stantec received a report of residents clearing in the wetland setback at 2951 Winglewood</u> <u>Circle. Per our review there appears to be clearing beyond the existing wetland setback line. Below is</u> <u>a location map showing the property location and photos documenting the existing condition during our</u> <u>review.</u>

Location map:

2012 Aerial showing approximate wetland and wetland setback line

2024 Aerial showing approximate wetland setback and property line. Aerial shows clearing beyond wetland setback line.

 $\label{eq:linear} $$ Winglewood wetland setback clearing winglewood.docx Page 3 $$ Page 3 $$ Page 3 $$ The setback clear the setback cle$ 

Photos showing clearing beyond wetland line at 2951 Winglewood Cir.

| Date: April 12, 2024   |                        | Field Observation Re  | port Number: 202  | 23-6               |
|------------------------|------------------------|-----------------------|-------------------|--------------------|
| Project Name:          | Stonebrier Wet         | land Setback Clearing | <u>q</u>          |                    |
| Project Number:        | 215600242              |                       | -                 |                    |
| Stantec Representativ  | /e (s): <u>Braydor</u> | <u>n Woodcock</u>     |                   |                    |
| Contractor: <u>N/A</u> |                        |                       |                   |                    |
| County / Consultant /  | Developer Repi         | resentatives on Site: | <u>N/A</u>        |                    |
| Weather Conditions:    | ⊠ Clear                | Partly Cloudy         | Heavy Clouds      | 🗆 Fog              |
| Rain:                  | 🗆 None                 | □ Light               | ☐ Heavy           | □ Showers          |
| Soil Conditions:       | 🗌 Dry                  | □ Wet                 | Extremely Wet     |                    |
| Effects of Weather on  | Major Work Ite         | ms 🛛 None 🛛 <50%      | % affected □ >50% | affected 🗌 No Work |