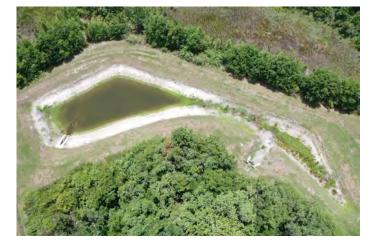

# SITE: c

Condition:

√Great Good

Excellent

Poor Mixed Condition

ndition Improving

#### Comments:

This pond is in near excellent condition. Minor amounts of nuisance growth noted. The beneficial lilies present are in a healthy state. Our technician will target this growth in the next visit.

| WATER:             | igakClear | Turbid       | Tannic       |                    |
|--------------------|-----------|--------------|--------------|--------------------|
| ALGAE:             | imesN/A   | Subsurfac    | e Filamen us | Surface Filamen us |
|                    |           | Planktoni    | C            | Cyanobac eria      |
| GRASSES:           | N/A       | 🗙 Minimal    | Modera e     | Substan ial        |
| NUISANCE           | SPECIE    | S OBSERVE    | D:           |                    |
| <b>X</b> Torpedo € | irass     | Pennyw rt    | Babytears    | Chara              |
| Hydrilla           | ƘSlende   | er Spikerush | 0 her.       |                    |
|                    |           |              |              |                    |