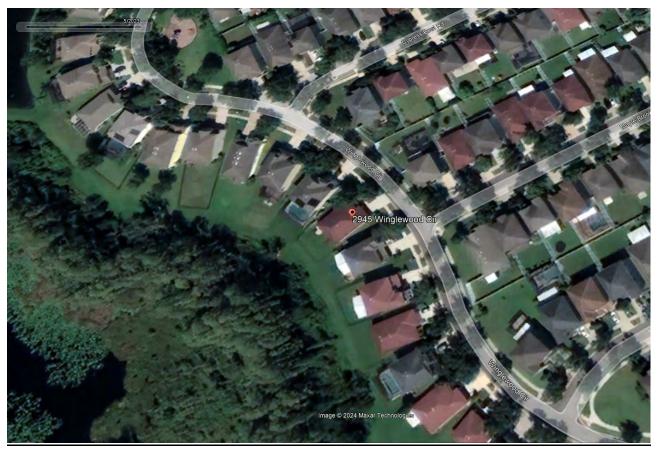

# **Description of Work Activity:**

Location: (Street Names/MH#s, etc.) Stonebrier Wetland Setback Clearing 2947 Winglewood Cir

General: <u>Stantec received a report of residents clearing in the wetland setback at 2947 Winglewood</u> <u>Circle. Per our review there appears to be clearing beyond the existing wetland setback line. Below is</u> <u>a location map showing the property location and photos documenting the existing condition during our</u> <u>review.</u>

Location map: