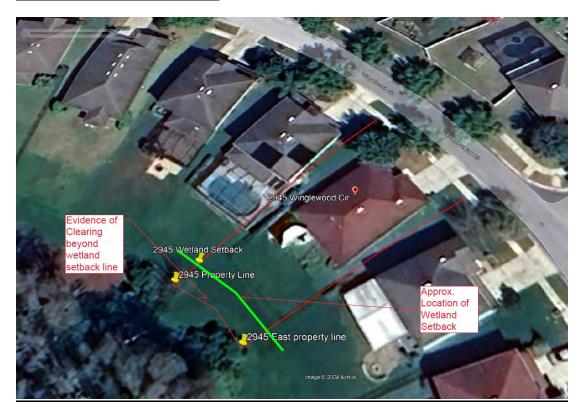

## **Description of Work Activity:**

Location: (Street Names/MH#s, etc.) Stonebrier Wetland Setback Clearing 2945 Winglewood Cir

General: <u>Stantec received a report of residents clearing in the wetland setback at 2945 Winglewood</u> <u>Circle. Per our review there appears to be clearing beyond the existing wetland setback line. Below is</u> <u>a location map showing the property location, plat and aerial exhibit showing clearing beyond wetland</u> <u>setback line.</u>

# Plat Exhibit showing property line and wetland setback

2024 Aerial showing approximate property line and wetland setback line. Shows clearing beyond wetland setback line.