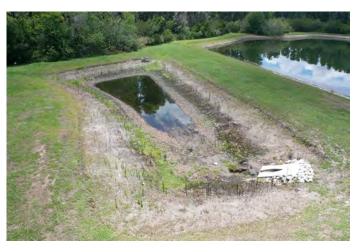

### **SITE:** T6

| Condition: | Excellent | √Great | Good | Poor | Mixed Condition | Improving          |
|------------|-----------|--------|------|------|-----------------|--------------------|
|            |           |        |      |      |                 | Salution of the    |
|            | ,         |        |      |      |                 | partities a second |

This pond is in near excellent condition. Minor amounts of scattered surface algae present along the shoreline of the pond. Most of the algae appears to be decaying from prior treatments, based on its white/brown coloration. Our technician will continue to monitor and treat accordingly.