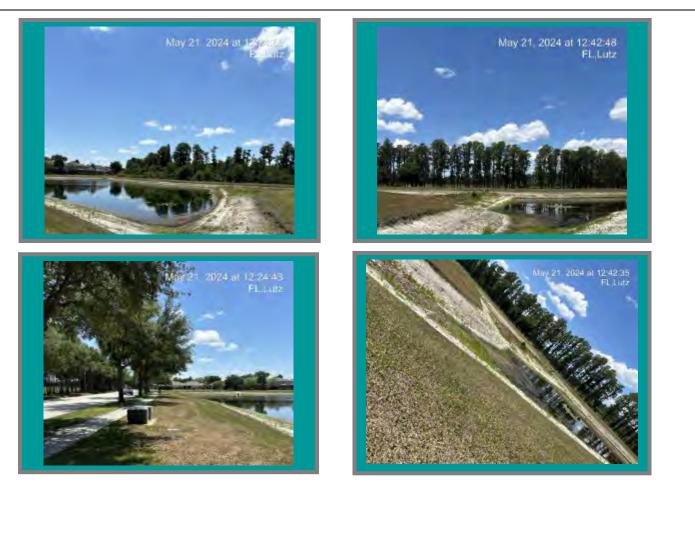

#### Comments:

The water level is down on this pond, same with many ponds within the community. Hopefully, the remainder of June brings us lots of rain and we can start to see the pond water levels rise. This pond is in good condition. Nuisance grass growth along the pond's perimeter is making a comeback. In the upcoming treatment, our technician will target this growth.

#### Comments:

This pond is in great condition. Minor amounts of nuisance growth is present in the areas absent of water. The beneficial lilies on this pond are in healthy condition. Our technician will continue to combat the nuisance growth.

#### Comments:

This pond is in near excellent condition. Minor amounts of nuisance growth noted. The beneficial lilies present are in a healthy state. Our technician will target this growth in the next visit.

#### Comments:

This pond is clear of algae growth. Minor amounts of nuisance species are making a comeback below the high water mark. Our technician will look to address in the next treatment.

| <u>WATER:</u><br><u>ALGAE:</u> | ×Clear<br>×N/A | Turbid<br>Subsurfac | Tannic<br>te Filamen us | Surface Filamen us |
|--------------------------------|----------------|---------------------|-------------------------|--------------------|
|                                |                | Planktoni           | ic                      | Cyanobac eria      |
| GRASSES:                       | N/A            | 🗙 Minimal           | Modera e                | Substan ial        |
| NUISANCI                       | E SPECIE       | S OBSERVE           | <u>D:</u>               |                    |
| ×Torpedo (                     | Grass          | Pennyw rt           | Babytears               | Chara              |
| Hydrilla                       | imesSlend      | ler Spikerush       | 0 her.                  |                    |
|                                |                |                     |                         |                    |

#### Comments:

This pond is nearly dry. Nuisance grass regrowth on this pond needs to be addressed. High daily temperatures and extended daylight help contribute to this rapid growth. This will added to our technician's notes for the next treatment.

#### Comments:

This pond has some surface algae present in the middle. Our technician will have this in their notes for next treatment and will make sure it gets treated.

| WATER:              | 🗙 Clear | Turbid         | Tannic       |                           |
|---------------------|---------|----------------|--------------|---------------------------|
| ALGAE:              | N/A     | Subsurface     | e Filamen us | igstackSurface Filamen us |
|                     |         | Planktoni      | -            | Cyanobac eria             |
| GRASSES:            | N/A     | igma Minimal   | Modera e     | Substan ial               |
| NUISANCE            | SPECIES | <b>OBSERVE</b> | <u>):</u>    |                           |
| <b>X</b> Torpedo Gr | ass P   | ennyw rt       | Babytears    | Chara                     |
| Hydrilla            | Slende  | r Spikerush    | 0 her.       |                           |

#### Comments:

The water level is down on this pond. In the areas absent of water, some nuisance grass regrowth is occurring. Our technician will make sure to address this in the next treatment.

| WATER:      | <b>X</b> Clear | Turbid       | Tannic       |                    |
|-------------|----------------|--------------|--------------|--------------------|
| ALGAE:      | ×N/A           | Subsurfac    | e Filamen us | Surface Filamen us |
|             |                | Planktoni    | с            | Cyanobac eria      |
| GRASSES:    | N/A            | 🗙 Minimal    | Modera e     | Substan ial        |
| NUISANCE    | SPECIE         | S OBSERVE    | D:           |                    |
| ★ Torpedo G | rass           | Pennyw rt    | Babytears    | Chara              |
| Hydrilla    | ≻Slend         | er Spikerush | 0 her.       |                    |
|             |                |              |              |                    |

This pond is in near excellent condition. Minor amounts of scattered surface algae present along the shoreline of the pond. Most of the algae appears to be decaying from prior treatments, based on its white/brown coloration. Our technician will continue to monitor and treat accordingly.

#### Comments:

The water level is low. The nuisance growth on this pond is minimal but needs to be addressed. In the upcoming treatment, our technician will look to treat for any nuisance species.

| WATER:     | 🗙 Clear   | Turbid          | Tannic       |                    |
|------------|-----------|-----------------|--------------|--------------------|
| ALGAE:     | ×N/A      | Subsurfac       | e Filamen us | Surface Filamen us |
|            |           | Planktoni       | ic           | Cyanobac eria      |
| GRASSES:   | N/A       | imesMinimal     | Modera e     | Substan ial        |
| NUISANCE   | SPECIES   | <b>SOBSERVE</b> | <u>D:</u>    |                    |
| ★Torpedo G | irass 🗙 F | Pennyw rt       | Babytears    | Chara              |
| Hydrilla   | Slende    | r Spikerush     | 0 her.       |                    |
|            |           |                 |              |                    |

#### Comments:

This pond is in near excellent condition. Very minor amounts of slender spikerush present along the shoreline. The beneficial lilies present in this pond are in healthy condition. Our technician will target the spikerush in the upcoming treatment.