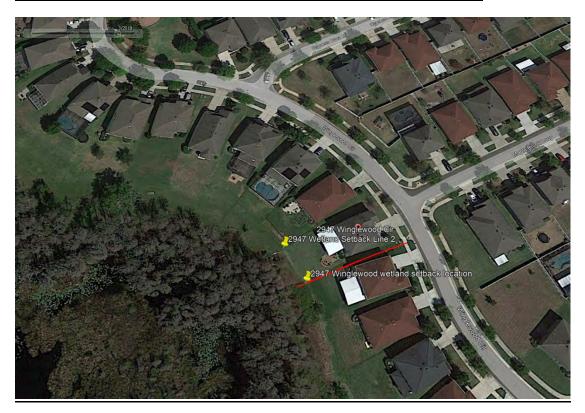

# **Description of Work Activity:**

Location: (Street Names/MH#s, etc.) Stonebrier Wetland Setback Clearing 2947 Winglewood Cir

General: <u>Stantec received a report of residents clearing in the wetland setback at 2947 Winglewood</u> <u>Circle. Per our review there appears to be clearing beyond the existing wetland setback line. Below is</u> <u>a location map showing the property location and photos documenting the existing condition during our</u> <u>review.</u>

Location map:

# Plat Exhibit showing property line and wetland setback

2018 Aerial showing approximate wetland and wetland setback line

2024 Aerial showing approximate wetland setback and property line. Aerial shows clearing beyond wetland setback line.

 $\label{eq:scalar} $$ Winglewood wetland setback clearing 2947 Winglewood wetland setback clearing winglewood.docx Page 3 $$$ 

Photos showing clearing beyond wetland line at 2947 Winglewood Cir.

| Date: <u>April 9, 2024</u> | I               | Field Observation Rep | port Number: 202  | 23-5               |
|----------------------------|-----------------|-----------------------|-------------------|--------------------|
| Project Name:              | Stonebrier Wet  | land Setback Clearing | <u> </u>          |                    |
| Project Number:            | 215600242       |                       | -                 |                    |
| Stantec Representativ      | ve (s): Braydor | n Woodcock            |                   |                    |
| Contractor: <u>N/A</u>     |                 |                       |                   |                    |
| County / Consultant /      | Developer Repr  | esentatives on Site:  | <u>N/A</u>        |                    |
| Weather Conditions:        | ⊠ Clear         | Partly Cloudy         | Heavy Clouds      | 🗆 Fog              |
| Rain:                      | 🗆 None          | □ Light               | ☐ Heavy           | □ Showers          |
| Soil Conditions:           | 🗌 Dry           | □ Wet                 | Extremely Wet     |                    |
| Effects of Weather on      | Major Work Iter | ms 🖂 None 🛛 <50%      | 6 affected □ >50% | affected 🛛 No Work |
|                            |                 |                       |                   |                    |