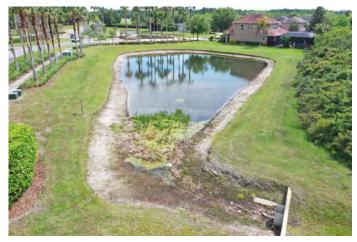

#### SITE: DO4

Condition: **Mixed Condition** Excellent √Great Good Poor **Improving** 

#### Comments:

This pond is in great condition. No algae observed. Minor amount of nuisance grasses growing within the beneficial vegetation on the littoral shelf. Our technician addressed and will begin to decay soon.

WATER: X Clear Turbid Tannic ALGAE:  $\mathbf{X}$  N/A Subsurface Filamen us Surface Filamen us Planktonic Cyanobac eria N/A X Minimal Substan ial GRASSES: Modera e

**NUISANCE SPECIES OBSERVED:** 

**X**Torpedo Grass **X**Pennyw rt Chara Babytears Hydrilla Slender Spikerush 0 her.