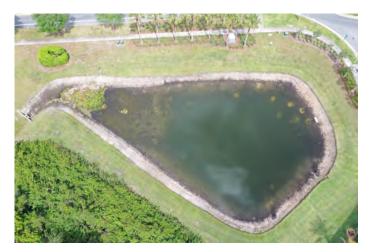

#### SITE: DO2

Condition: Excellent √Great Good Poor Mixed Condition Improving

Hydrilla

#### Comments:

Water level in pond is low. No algae was observed within the pond. Torpedo grass and babytears are also present along the shoreline. The beneficial gulf coast spikerush is in healthy condition. No major issues observed, our technician addressed the nuisance species and will be on their way out.

Turbid WATER: X Clear Tannic Surface Filamen us ALGAE:  $\times$  N/A Subsurface Filamen us Cyanobac eria Planktonic **GRASSES:** N/A X Minimal Modera e Substan ial **NUISANCE SPECIES OBSERVED: X**Torpedo Grass Pennyw rt X Babytears Chara