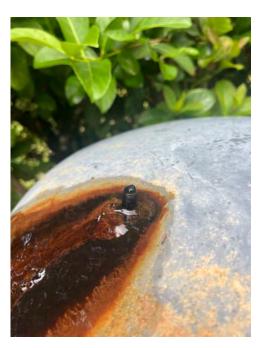

#### SITE: H2

Condition: Excellent <a href="Good Poor Mixed Condition Improving">Great</a> Good Poor Mixed Condition Improving

#### Comments:

The water level is down significantly on this pond. With the water level being down some pennywort and torpedo grass is present in the middle of the pond. Our technician will make sure to address this growth to return this pond to an excellent state.

WATER: X Clear Turbid Tannic

ALGAE: X N/A Subsurface Filamen us Surface Filamen us
Planktonic Cyanobac eria

GRASSES: N/A X Minimal Modera e Substan ial

**NUISANCE SPECIES OBSERVED:** 

XTorpedo GrassXPennyw rtBabytearsCharaHydrillaSlender Spikerush0 her.