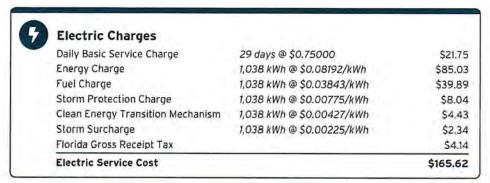

65.62 Payment Amount: \$.

614347158445

Your account will be drafted on March 04, 2024

Mail payment to: **TECO** P.O. BOX 31318 TAMPA, FL 33631-3318



Service For: 19640 SUNLAKE BL IRRI LUTZ, FL 33558-0000

Account #: 211002774050 Statement Date: February 12, 2024 Charges Due: March 04, 2024

#### Meter Read

Service Period: Jan 09, 2024 - Feb 06, 2024

Rate Schedule: General Service - Non Demand

| Meter<br>Number | Read Date  | Current<br>Reading | - Previous<br>Reading | = | Total Used | Multiplier | Billing Period |
|-----------------|------------|--------------------|-----------------------|---|------------|------------|----------------|
| 1000797691      | 02/06/2024 | 54,497             | 53,459                |   | 1,038 kWh  | 1          | 29 Days        |

### Charge Details



**Total Current Month's Charges** 

\$165.62

### Avg kWh Used Per Day



#### Important Messages

Removing Your Envelope. We've noticed that you have been paying your bill electronically lately. To help cut down on clutter and waste, we are no longer including a remittance envelope with your bill. Should you want to mail in your payment, you can request a payment envelope by calling 813-223-0800 or simply use a regular envelope and address it to TECO P.O. Box 31318, Tampa, Florida 33631-3318.

For more information about your bill and understanding your charges, please visit TampaElectric.com

# Ways To Pay Your Bill



#### Bank Draft

Visit TECOaccount.com for free recurring or one time payments via checking or savings account.



### In-Person

Find list of Payment Agents at TampaElec