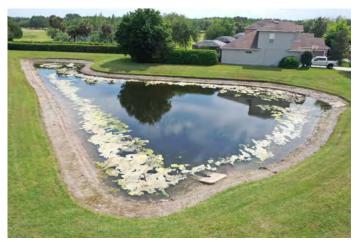

#### SITE: DO2

Condition: Excellent √Great Good Poor Mixed Condition Improving

Hydrilla

#### Comments:

Water level in pond is low. No algae was observed within the pond. Torpedo grass and babytears are also present along the shoreline. The beneficial gulf coast spikerush is in healthy condition. No major issues observed, our technician addressed the nuisance species and will be on their way out.

Turbid WATER: X Clear Tannic Surface Filamen us ALGAE:  $\times$  N/A Subsurface Filamen us Cyanobac eria Planktonic **GRASSES:** N/A X Minimal Modera e Substan ial **NUISANCE SPECIES OBSERVED: X**Torpedo Grass Pennyw rt X Babytears Chara