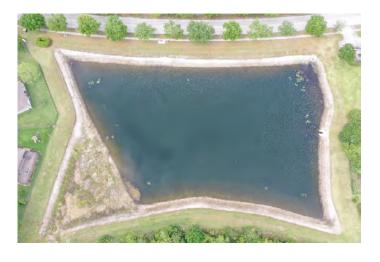

#### SITE: H1

Condition: Great Poor **Mixed Condition** ✓Excellent **Improving** Good

#### Comments:

This pond is in excellent condition. The beneficial lilies present within the pond are in healthy condition. Any nuisance grasses that were present on the littoral shelf are now in a decaying state and are on their way out. Our technician will continue to monitor the condition of the pond and will treat any new regrowth that may occur.

Turbid WATER: X Clear Tannic ALGAE: Surface Filamen us  $\times$  N/A Subsurface Filamen us Cyanobac eria Planktonic GRASSES: X N/A Minimal Modera e Substan ial

**NUISANCE SPECIES OBSERVED:** 

Torpedo Grass Pennyw rt Babytears Chara Hydrilla Slender Spikerush 0 her.