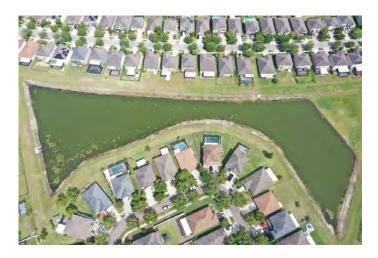

#### SITE: H2

Condition: Excellent <a href="Good Poor Mixed Condition Improving">Great</a> Good Poor Mixed Condition Improving

#### Comments:

The water level is down significantly on this pond. With the water level being down some pennywort and torpedo grass is present in the middle of the pond. Our technician will make sure to address this growth to return this pond to an excellent state.

WATER: X Clear Turbid Tannic

ALGAE: X N/A Subsurface Filamen us Surface Filamen us
Planktonic Cyanobac eria

GRASSES: N/A X Minimal Modera e Substan ial

**NUISANCE SPECIES OBSERVED:** 

XTorpedo GrassXPennyw rtBabytearsCharaHydrillaSlender Spikerush0 her.