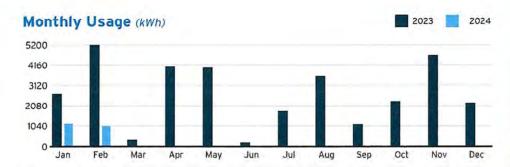

account will be drafted on March 04, 2024

### **Account Summary**

| Current Month's Charges                  | \$165.62  |
|------------------------------------------|-----------|
| Payment(s) Received Since Last Statement | -\$184.86 |
| Previous Amount Due                      | \$184.86  |

Amount not paid by due date may be assessed a late payment charge and an additional deposit.

### Your Energy Insight



Your average daily kWh used was 78.44% lower than the same period last year.



Your average daily kWh used was 2.86% higher than it was in your previous period.



Scan here to view your account online.



An audit you can look forward to. Schedule a FREE energy audit and one of our certified auditors will identify ways you can save energy and money. TampaElectric.com/BizSave



Learn about your newly redesigned bill and get deeper insights about your usage by visiting TECOaccount.com



To ensure prompt credit, please return stub portion of this bill with your payment.

Account #: 211002774050 Due Date: March 04, 2024

Pay your bill online at TampaElectric.com

See reverse side of your paystub for more ways to pay.

Go Paperless, Go Green! Visit TampaElectric.com/Paperless to enroll now.

STONEBRIER CDD 250 INTERNATIONAL PKWY, STE 208 LAKE MARY, FL 32746-5062

Amount Due: \$165.62 Payment Amount: \$.

614347158445

Your account will be drafted on March 04, 2024

Mail payment to: **TECO** P.O. BOX 31318 TAMPA, FL 33631-3318



Service For: 19640 SUNLAKE BL IRRI LUTZ, FL 33558-0000

Account #: 211002774050 Statement Date: February 12, 2024 Charges Due: March 04,