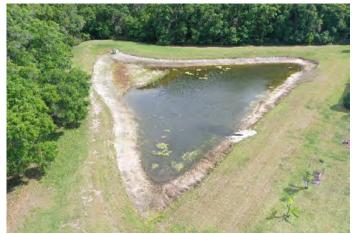

#### SITE: D4

Condition: Excellent Great √Good Poor Mixed Condition Improving

#### Comments:

The water level is low on this pond which is typical for the season, the water level will resume to normal as rain becomes more frequent. A minor algae bloom occurred throughout this pond, most of which is in a decaying state. Upon me doing this inspection report our technician was also on site for routine treatment, and the algae was treated again. Typically after treatment it will take 7-10 days for the algae to decay and begin to dissipate.

WATER: X Clear Turbid Tannic

ALGAE: N/A Subsurface Filamen us X Surface Filamen us
Planktonic Cyanobac eria

GRASSES: X N/A Minimal Modera e Substan ial

**NUISANCE SPECIES OBSERVED:** 

Torpedo Grass Pennyw rt Babytears Chara Hydrilla Slender Spikerush O her.