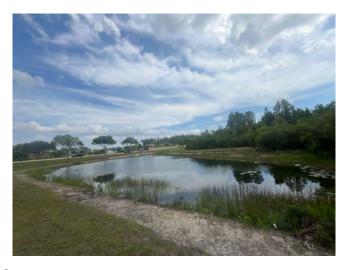

#### SITE: H1

Condition: Great Poor **Mixed Condition** ✓Excellent **Improving** Good

#### Comments:

This pond is in excellent condition. The beneficial lilies present within the pond are in healthy condition. Any nuisance grasses that were present on the littoral shelf are now in a decaying state and are on their way out. Our technician will continue to monitor the condition of the pond and will treat any new regrowth that may occur.

Turbid WATER: X Clear Tannic ALGAE: Surface Filamen us  $\times$  N/A Subsurface Filamen us Cyanobac eria Planktonic GRASSES: X N/A Minimal Modera e Substan ial

**NUISANCE SPECIES OBSERVED:** 

Torpedo Grass Pennyw rt Babytears Chara Hydrilla Slender Spikerush 0 her.