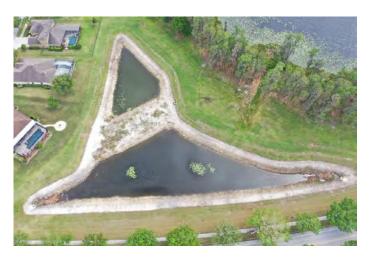

#### SITE: DO4

Condition: **Mixed Condition** Excellent √Great Good Poor **Improving** 

#### Comments:

This pond is in great condition. No algae observed. Minor amount of nuisance grasses growing within the beneficial vegetation on the littoral shelf. Our technician addressed and will begin to decay soon.

WATER: X Clear Turbid Tannic ALGAE:  $\mathbf{X}$  N/A Subsurface Filamen us Surface Filamen us Planktonic Cyanobac eria N/A X Minimal Substan ial GRASSES: Modera e

**NUISANCE SPECIES OBSERVED:** 

**X**Torpedo Grass **X**Pennyw rt Chara Babytears Hydrilla Slender Spikerush 0 her.