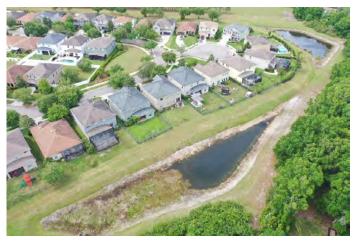

#### SITE: H2

Condition: Excellent <a href="Good Poor Mixed Condition Improving">Great</a> Good Poor Mixed Condition Improving

#### Comments:

The water level is down significantly on this pond. With the water level being down some pennywort and torpedo grass is present in the middle of the pond. Our technician will make sure to address this growth to return this pond to an excellent state.

WATER: X Clear Turbid Tannic

ALGAE: X N/A Subsurface Filamen us Surface Filamen us
Planktonic Cyanobac eria

GRASSES: N/A X Minimal Modera e Substan ial

**NUISANCE SPECIES OBSERVED:** 

XTorpedo GrassXPennyw rtBabytearsCharaHydrillaSlender Spikerush0 her.