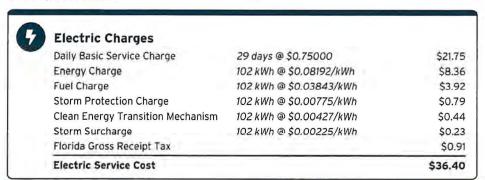

4347158446

Your account will be drafted on March 04, 2024

Mail payment to: TECO P.O. BOX 31318 TAMPA, FL 33631-3318



Service For: 3150 COUNTY LINE RD W LUTZ, FL 33559-0000

Account #: 211002774365 Statement Date: February 12, 2024 Charges Due: March 04, 2024

### Meter Read

Meter Location: Irrigation

Service Period: Jan 09, 2024 - Feb 06, 2024

Rate Schedule: General Service - Non Demand

| Meter<br>Number | Read Date  | Current<br>Reading | * | Previous<br>Reading | = | Total Used | Multiplier | Billing Period |
|-----------------|------------|--------------------|---|---------------------|---|------------|------------|----------------|
| 1000762121      | 02/06/2024 | 11,282             |   | 11,180              |   | 102 kWh    | 1          | 29 Days        |

### Charge Details



**Total Current Month's Charges** 

\$36.40

### Avg kWh Used Per Day



#### Important Messages

Removing Your Envelope. We've noticed that you have been paying your bill electronically lately. To help cut down on clutter and waste, we are no longer including a remittance envelope with your bill. Should you want to mail in your payment, you can request a payment envelope by calling 813-223-0800 or simply use a regular envelope and address it to TECO P.O. Box 31318, Tampa, Florida 33631-3318.

For more information about your bill and understanding your charges, please visit TampaElectric.com

### Ways To Pay Your Bill



#### Bank Draft

Visit TECOaccount.com for free recurring or one time payments via checking or savings account.



### Credit or Debit Card

Pay by credit Card using KUB