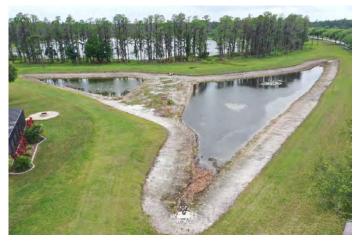

#### SITE: D4

Condition: Excellent Great √Good Poor Mixed Condition Improving

#### Comments:

The water level is low on this pond which is typical for the season, the water level will resume to normal as rain becomes more frequent. A minor algae bloom occurred throughout this pond, most of which is in a decaying state. Upon me doing this inspection report our technician was also on site for routine treatment, and the algae was treated again. Typically after treatment it will take 7-10 days for the algae to decay and begin to dissipate.

WATER: X Clear Turbid Tannic

ALGAE: N/A Subsurface Filamen us X Surface Filamen us
Planktonic Cyanobac eria

GRASSES: X N/A Minimal Modera e Substan ial

**NUISANCE SPECIES OBSERVED:** 

Torpedo Grass Pennyw rt Babytears Chara Hydrilla Slender Spikerush O her.