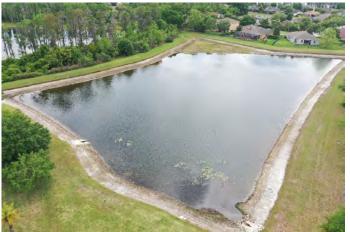

#### SITE: D4

Condition: Excellent Great √Good Poor Mixed Condition Improving

#### Comments:

The water level is low on this pond which is typical for the season, the water level will resume to normal as rain becomes more frequent. A minor algae bloom occurred throughout this pond, most of which is in a decaying state. Upon me doing this inspection report our technician was also on site for routine treatment, and the algae was treated again. Typically after treatment it will take 7-10 days for the algae to decay and begin to dissipate.

WATER: X Clear Turbid Tannic

ALGAE: N/A Subsurface Filamen us X Surface Filamen us
Planktonic Cyanobac eria

GRASSES: X N/A Minimal Modera e Substan ial

**NUISANCE SPECIES OBSERVED:** 

Torpedo Grass Pennyw rt Babytears Chara Hydrilla Slender Spikerush O her.