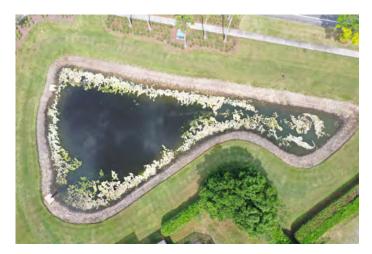

#### SITE: D4

Condition: Excellent Great √Good Poor Mixed Condition Improving

#### Comments:

The water level is low on this pond which is typical for the season, the water level will resume to normal as rain becomes more frequent. A minor algae bloom occurred throughout this pond, most of which is in a decaying state. Upon me doing this inspection report our technician was also on site for routine treatment, and the algae was treated again. Typically after treatment it will take 7-10 days for the algae to decay and begin to dissipate.

WATER: X Clear Turbid Tannic

ALGAE: N/A Subsurface Filamen us X Surface Filamen us
Planktonic Cyanobac eria

GRASSES: X N/A Minimal Modera e Substan ial

**NUISANCE SPECIES OBSERVED:** 

Torpedo Grass Pennyw rt Babytears Chara Hydrilla Slender Spikerush O her.