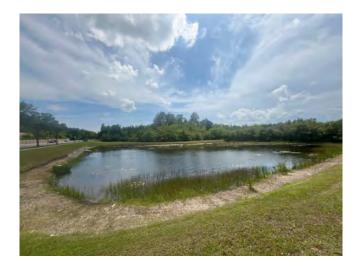

#### SITE: D4

Condition: Excellent Great √Good Poor Mixed Condition Improving

#### Comments:

The water level is low on this pond which is typical for the season, the water level will resume to normal as rain becomes more frequent. A minor algae bloom occurred throughout this pond, most of which is in a decaying state. Upon me doing this inspection report our technician was also on site for routine treatment, and the algae was treated again. Typically after treatment it will take 7-10 days for the algae to decay and begin to dissipate.

WATER: X Clear Turbid Tannic

ALGAE: N/A Subsurface Filamen us X Surface Filamen us
Planktonic Cyanobac eria

GRASSES: X N/A Minimal Modera e Substan ial

**NUISANCE SPECIES OBSERVED:** 

Torpedo Grass Pennyw rt Babytears Chara Hydrilla Slender Spikerush O her.