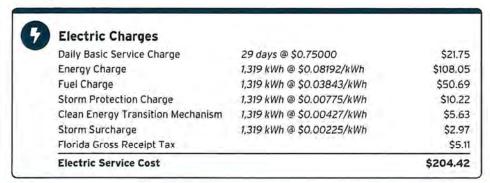

yment Amount: \$\_\_\_\_\_

614347158444

Your account will be drafted on March 04, 2024

Mail payment to: TECO P.O. BOX 31318 TAMPA, FL 33631-3318



Service For: 19451 SUNLAKE BL IRRI LUTZ, FL 33558-0000

Account #: 211002773839 Statement Date: February 12, 2024 Charges Due: March 04, 2024

### Meter Read

Service Period: Jan 09, 2024 - Feb 06, 2024

Rate Schedule: General Service - Non Demand

| Meter<br>Number | Read Date  | Current<br>Reading | - Previous<br>Reading | = | Total Used | Multiplier | Billing Period |
|-----------------|------------|--------------------|-----------------------|---|------------|------------|----------------|
| 1000797658      | 02/06/2024 | 35,750             | 34,431                |   | 1,319 kWh  | 1          | 29 Days        |

### **Charge Details**



**Total Current Month's Charges** 

\$204.42

### Avg kWh Used Per Day



### Important Messages

Removing Your Envelope. We've noticed that you have been paying your bill electronically lately. To help cut down on clutter and waste, we are no longer including a remittance envelope with your bill. Should you want to mail in your payment, you can request a payment envelope by calling 813-223-0800 or simply use a regular envelope and address it to TECO P.O. Box 31318, Tampa, Florida 33631-3318.

For more information about your bill and understanding your charges, please visit TampaElectric.com

### Ways To Pay Your Bill



#### **Bank Draft**

Visit TECOaccount.com for free recurring or one time payments via checking or savings account.



# Credit or Debit Card

Pay by credit Card using K