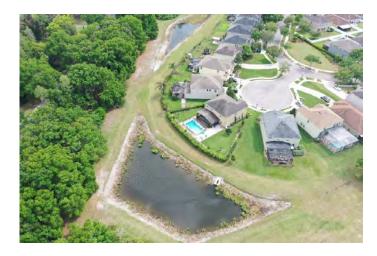

#### SITE: H1

Condition: Great Poor **Mixed Condition** ✓Excellent **Improving** Good

#### Comments:

This pond is in excellent condition. The beneficial lilies present within the pond are in healthy condition. Any nuisance grasses that were present on the littoral shelf are now in a decaying state and are on their way out. Our technician will continue to monitor the condition of the pond and will treat any new regrowth that may occur.

Turbid WATER: X Clear Tannic ALGAE: Surface Filamen us  $\times$  N/A Subsurface Filamen us Cyanobac eria Planktonic GRASSES: X N/A Minimal Modera e Substan ial

**NUISANCE SPECIES OBSERVED:** 

Torpedo Grass Pennyw rt Babytears Chara Hydrilla Slender Spikerush 0 her.