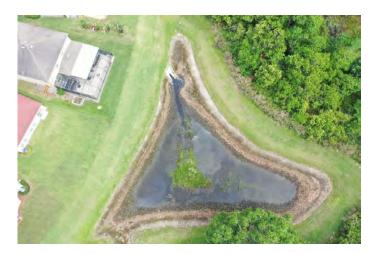

#### SITE: DO4

Condition: **Mixed Condition** Excellent √Great Good Poor **Improving** 

#### Comments:

This pond is in great condition. No algae observed. Minor amount of nuisance grasses growing within the beneficial vegetation on the littoral shelf. Our technician addressed and will begin to decay soon.

WATER: X Clear Turbid Tannic ALGAE:  $\mathbf{X}$  N/A Subsurface Filamen us Surface Filamen us Planktonic Cyanobac eria N/A X Minimal Substan ial GRASSES: Modera e

**NUISANCE SPECIES OBSERVED:** 

**X**Torpedo Grass **X**Pennyw rt Chara Babytears Hydrilla Slender Spikerush 0 her.