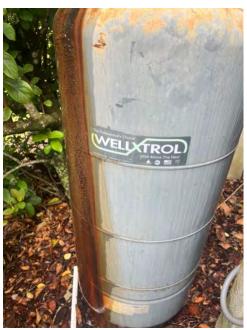

# IRRIGATION PROPOSAL STONEBRIER CDD

Attention: Sydney Viera 3/29/2024

Replace glitching controller at well A on County line. The controller was frozen on a zone and would not allow for the controller to work properly.

# IRRIGATION PROPOSAL STONEBRIER CDD

Attention: Sydney Viera 3/29/2024

Replace bad leaky pressure / bladder tank at well / controller A located on Sunlake Blvd right before the round about.

- (1)86 gal pressure tank.
- (1) Misc fittings.
- Includes all labor, materials, debris disposal.