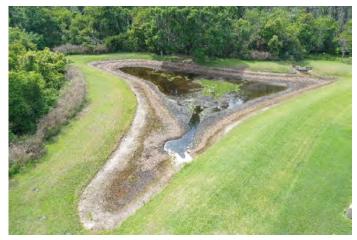

#### SITE: L

Condition: Excellent √Great Good Poor Mixed Condition Improving

#### Comments:

This pond has a minor amount of scattered surface algae present. Nuisance species that were present on the littoral shelf are decaying. Our technician will continue to monitor and address any new nuisance growth that may arise.

Turbid WATER: X Clear Tannic Subsurface Filamen us XSurface Filamen us ALGAE: Cyanobac eria Planktonic **GRASSES:** N/A Minimal Modera e Substan ial **NUISANCE SPECIES OBSERVED: X**Torpedo Grass Pennyw rt X Babytears Chara Hydrilla Slender Spikerush 0 her.