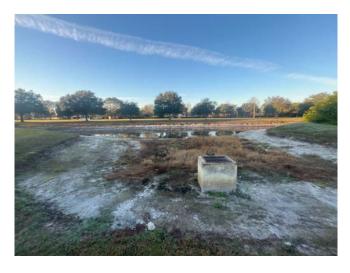

### SITE: M2

### Comments:

This pond is in excellent condition. Routine maintenance and monitoring will occur here.

WATER: ★ Clear Turbid Tannic

ALGAE: ★ N/A Subsurface Filamen us

Subsurface Filamen us Surface Filamen us Planktonic Cyanobac eria

Substan ial

GRASSES: 

X N/A Minimal Modera e

NUISANCE SPECIES OBSERVED:

Torpedo Grass Pennyw rt Babytears Chara

Hydrilla Slender Spikerush 0 her.