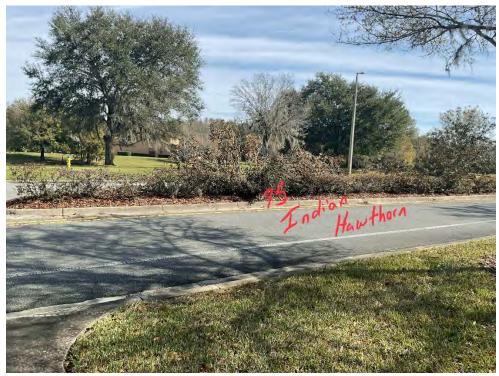

Center island south of Evergreen Oaks Dr.

- Remove Loropetalum and Magnolia closest to Evergreen Oaks Dr. that are obstructing view
- Install 75 Indian Hawthorn 3gal
- Includes all materials, labor, hauling and dump fees

Center island south of Evergreen Oaks Dr.

- Install 75 Indian Hawthorn 3gal
- Includes all materials, labor, hauling and dump fees

Total: \$2,100.00

Authorized By: Date:

| EXHIBIT 8 |
|-----------|
|           |
|           |