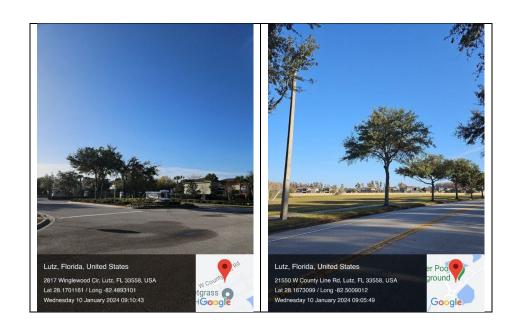

Client Care Specialist - RedTree Landscape Systems

**DATE: January 31, 2024** 

### **FOLLOW-UP OVERVIEW**

Tuesday, January 9, 2024

 Our crews mowed, edged, whipped, and blew all common areas and ponds. The crew also detailed throughout the property, as needed.

### Wednesday, January 10, 2024

• Our Landscape crew began the mulch installation project throughout the community.

### Wednesday, January 17, 2024

Our Landscape crew completed the mulch installation project throughout the community.

### Thursday, January 18, 2024

Our Landscape crew performed woodline cutbacks.

### Wednesday, January 24, 2024

 Our crews mowed, edged, whipped, and blew all common areas and ponds. The crew also detailed throughout the property, as needed.

### Here are some photos of RedTree service:







# **Proposals Tracker as of 2.2.2024**

Stonebrier CDD W. County Line Road Lutz, FL 33558

| LAND<br>OR<br>TREE | Project     | Location                                                 | Amount     | Date proposal submitted | Date<br>proposal<br>approved | Date<br>proposal<br>completed |
|--------------------|-------------|----------------------------------------------------------|------------|-------------------------|------------------------------|-------------------------------|
| LAND               | Enhancment  | Planting Bed at Sunlake Blvd and<br>Evergreen Oaks Drive | \$1,000.00 | 1.22.24                 |                              |                               |
| LAND               | Enhancement | Center Island south of Evergreen Oaks<br>Drive           | \$2,750.00 | 1.22