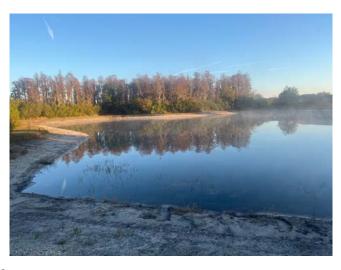

### SITE: Y

Condition: Excellent Good Mixed Condition √Great Poor ✓Improving

### Comments:

Although the water level is low in this pond, it is in great condition. Nuisance grasses that are present on the exposed bank and littoral shelf have been sprayed and are in a state of decay. Our technician will continue to monitor and treat accordingly.

WATER: X Clear Turbid Tannic ALGAE:  $\mathbf{X}$  N/A Subsurface Filamen us Surface Filamen us Planktonic Cyanobac eria N/A X Minimal Substan ial **GRASSES:** Modera e **NUISANCE SPECIES OBSERVED:** 

Chara **X**Torpedo Grass Pennyw rt Babytears Hydrilla Slender Spikerush 0 her.