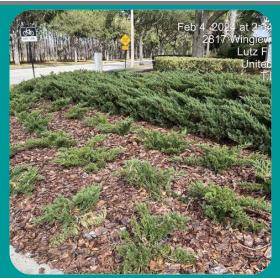

roughly 18 inches high.













## **Landscape Maintenance**

Annuals: The holiday annuals are loving the current environmental conditions. Hedge Line and Small Shrub Trimming: The pruning was completed to spec; however, some of the hedges are thinner at the bottom. Recommend pruning the bottom of the shrubs a little fuller than the top to allow sunlight to filter to the bottom of the shrub. This will improve the overall health of the shrub/hedge line.















## **Landscape Maintenance** (Continued)

**Maintenance of Beds:** The beds were edged according to spec and the mulch was a vast improvement visually and with weed control. The Juniper sprouts should be trimmed off the sidewalk. **Picture 2** 

Annual Beds: Recommend manual weed control in the annual beds. Picture 4















## Landscape Maintenance (Continued)

Irrigation: All drip line should be secured. Picture 1

**Turf:** Areas of St. Augustine turf along County Line and at the roundabout is showing signs of stress. Recommend an irrigation inspection. **Picture 2** 

Ants: The ants are overly abundant in the roundabout, especially around the landscape lighting. Picture 3 Dead Vegetation: Standing recommendation: Remove dead vegetation and replace the newer vegetation under "warranty work." Picture 4

All recommendations and concerns are being addressed by the RedTree Team.















## **District Manager Updates & Action Items**

## **January Recap**

### > FY 2024/2025 Budget:

Currently assessing trends to recommend decreases and / or increases in regard to specific line items, as the b