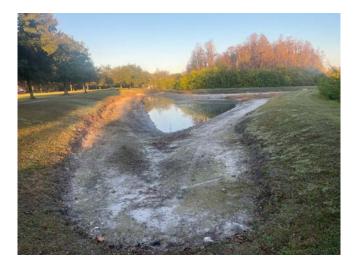

### SITE: W

Condition: Excellent ✓Great Good Poor Mixed Condition Improving

### Comments:

Water level is low on this pond as well. The littoral shelf has a lot of dormant gulf coast spikerush, as well as some decaying slender spikerush. No algae growth observed. Our technician will continue with routine maintenance and will address the remaining and any new growth.

WATER: 

ALGAE: 

N/A Subsurface Filamen us Surface Filamen us

Planktonic 

Cyanobac eria

GRASSES: N/A 

Minimal Modera e Substan ial

**NUISANCE SPECIES OBSERVED:** 

Torpedo Grass Pennyw rt Babytears Chara

Hydrilla ★Slender Spikerush 0 her.