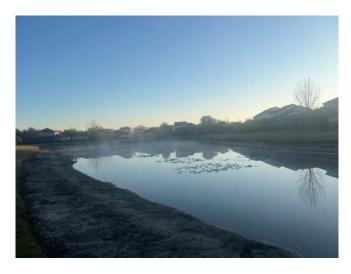

### SITE: B3

Condition: Excellent <a href="Good Poor Mixed Condition Improving">Great</a> Good Poor Mixed Condition Improving

### Comments:

This pond is in great condition. The water level is low which is typical during the winter months. The water level will resume to normal as rain becomes more apparent. Minor amounts of nuisance grass growth in the areas absent of water, including Torpedo Grass and Slender Spikerush. Technician will treat these grasses accordingly during the next visit.

WATER: X Clear Turbid Tannic

ALGAE: X N/A Subsurface Filamen us Surface Filamen us
Planktonic Cyanobac eria

GRASSES: N/A X Minimal Modera e Substan ial

NUISANCE SPECIES OBSERVED:

Chara

XTorpedo GrassPennyw rtBabytearsHydrillaXSlender Spikerush0 her.