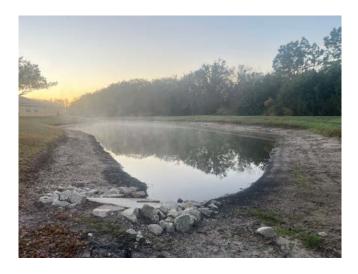

### SITE: B3

Condition: Excellent <a href="Good Poor Mixed Condition Improving">Great</a> Good Poor Mixed Condition Improving

### Comments:

This pond is in great condition. The water level is low which is typical during the winter months. The water level will resume to normal as rain becomes more apparent. Minor amounts of nuisance grass growth in the areas absent of water, including Torpedo Grass and Slender Spikerush. Technician will treat these grasses accordingly during the next visit.

WATER: X Clear Turbid Tannic

ALGAE: X N/A Subsurface Filamen us Surface Filamen us
Planktonic Cyanobac eria

GRASSES: N/A X Minimal Modera e Substan ial

NUISANCE SPECIES OBSERVED:

Chara

XTorpedo GrassPennyw rtBabytearsHydrillaXSlender Spikerush0 her.