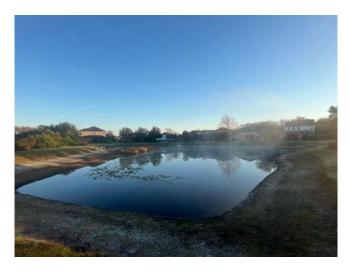

### SITE: Y

Condition: Excellent Good Mixed Condition √Great Poor ✓Improving

### Comments:

Although the water level is low in this pond, it is in great condition. Nuisance grasses that are present on the exposed bank and littoral shelf have been sprayed and are in a state of decay. Our technician will continue to monitor and treat accordingly.