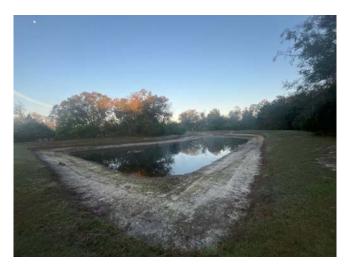

# Stonebrier CDD Aquatics

### **Inspection Date:**

1/30/2024 9:45 AM

### Prepared by:

Niklas Hopkins

Account Manager

STEADFAST OFFICE: WWW.STEADFASTENV.COM 813-836-7940

### SITE: B3

Condition: Excellent <a href="Good Poor Mixed Condition Improving">Great</a> Good Poor Mixed Condition Improving

### Comments:

This pond is in great condition. The water level is low which is typical during the winter months. The water level will resume to normal as rain becomes more apparent. Minor amounts of nuisance grass growth in the areas absent of water, including Torpedo Grass and Slender Spikerush. Technician will treat these grasses accordingly during the next visit.

WATER: X Clear Turbid Tannic

ALGAE: X N/A Subsurface Filamen us Surface Filamen us
Planktonic Cyanobac eria

GRASSES: N/A X Minimal Modera e Substan ial

NUISANCE SPECIES OBSERVED:

Chara

XTorpedo GrassPennyw rtBabytearsHydrillaXSlender Spikerush0 her.