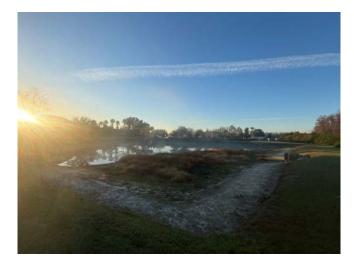

### SITE: W

Condition: Excellent ✓Great Good Poor Mixed Condition Improving

### Comments:

Water level is low on this pond as well. The littoral shelf has a lot of dormant gulf coast spikerush, as well as some decaying slender spikerush. No algae growth observed. Our technician will continue with routine maintenance and will address the remaining and any new growth.