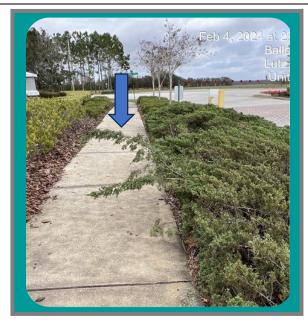

oughly 18 inches high.













## **Landscape Maintenance**

Annuals: The holiday annuals are loving the current environmental conditions. Hedge Line and Small Shrub Trimming: The pruning was completed to spec; however, some of the hedges are thinner at the bottom. Recommend pruning the bottom of the shrubs a little fuller than the top to allow sunlight to filter to the bottom of the shrub. This will improve the overall health of the shrub/hedge line.















## **Landscape Maintenance** (Continued)

**Maintenance of Beds:** The beds were edged according to spec and the mulch was a vast improvement visually and with weed control. The Juniper sprouts should be trimmed off the sidewalk. **Picture 2** 

Annual Beds: Recommend manual weed control in the annual beds. Picture 4















## Landscape Maintenance (Continued)

Irrigation: All drip line should be secured. Picture 1

**Turf:** Areas of St. Augustine turf along County Line and at the roundabout is showing signs of stress. Recommend an irrigation inspection. **Picture 2** 

Ants: The ants are overly abundant in the roundabout, especially around the landscape lighting. Picture 3 Dead Vegetation: Standing recommendation: Remove dead vegetation and replace the newer vegetation under "warranty work." Picture 4

All recommendations and concerns are being addressed by the RedTree Team.















## **District Manager Updates & Action Items**

## **January Recap**

### > FY 2024/2025 Budget:

Currently assessing trends to recommend decreases and / or increases in regard to specific line items, as the bud