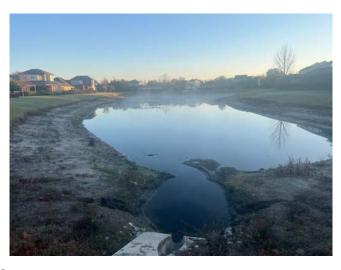

### SITE: Y

Condition: Excellent Good Mixed Condition √Great Poor ✓Improving

### Comments:

Although the water level is low in this pond, it is in great condition. Nuisance grasses that are present on the exposed bank and littoral shelf have been sprayed and are in a state of decay. Our technician will continue to monitor and treat accordingly.

WATER: X Clear Turbid Tannic ALGAE:  $\mathbf{X}$  N/A Subsurface Filamen us Surface Filamen us Planktonic Cyanobac eria N/A X Minimal Substan ial **GRASSES:** Modera e **NUISANCE SPECIES OBSERVED:** 

Chara **X**Torpedo Grass Pennyw rt Babytears Hydrilla Slender Spikerush 0 her.