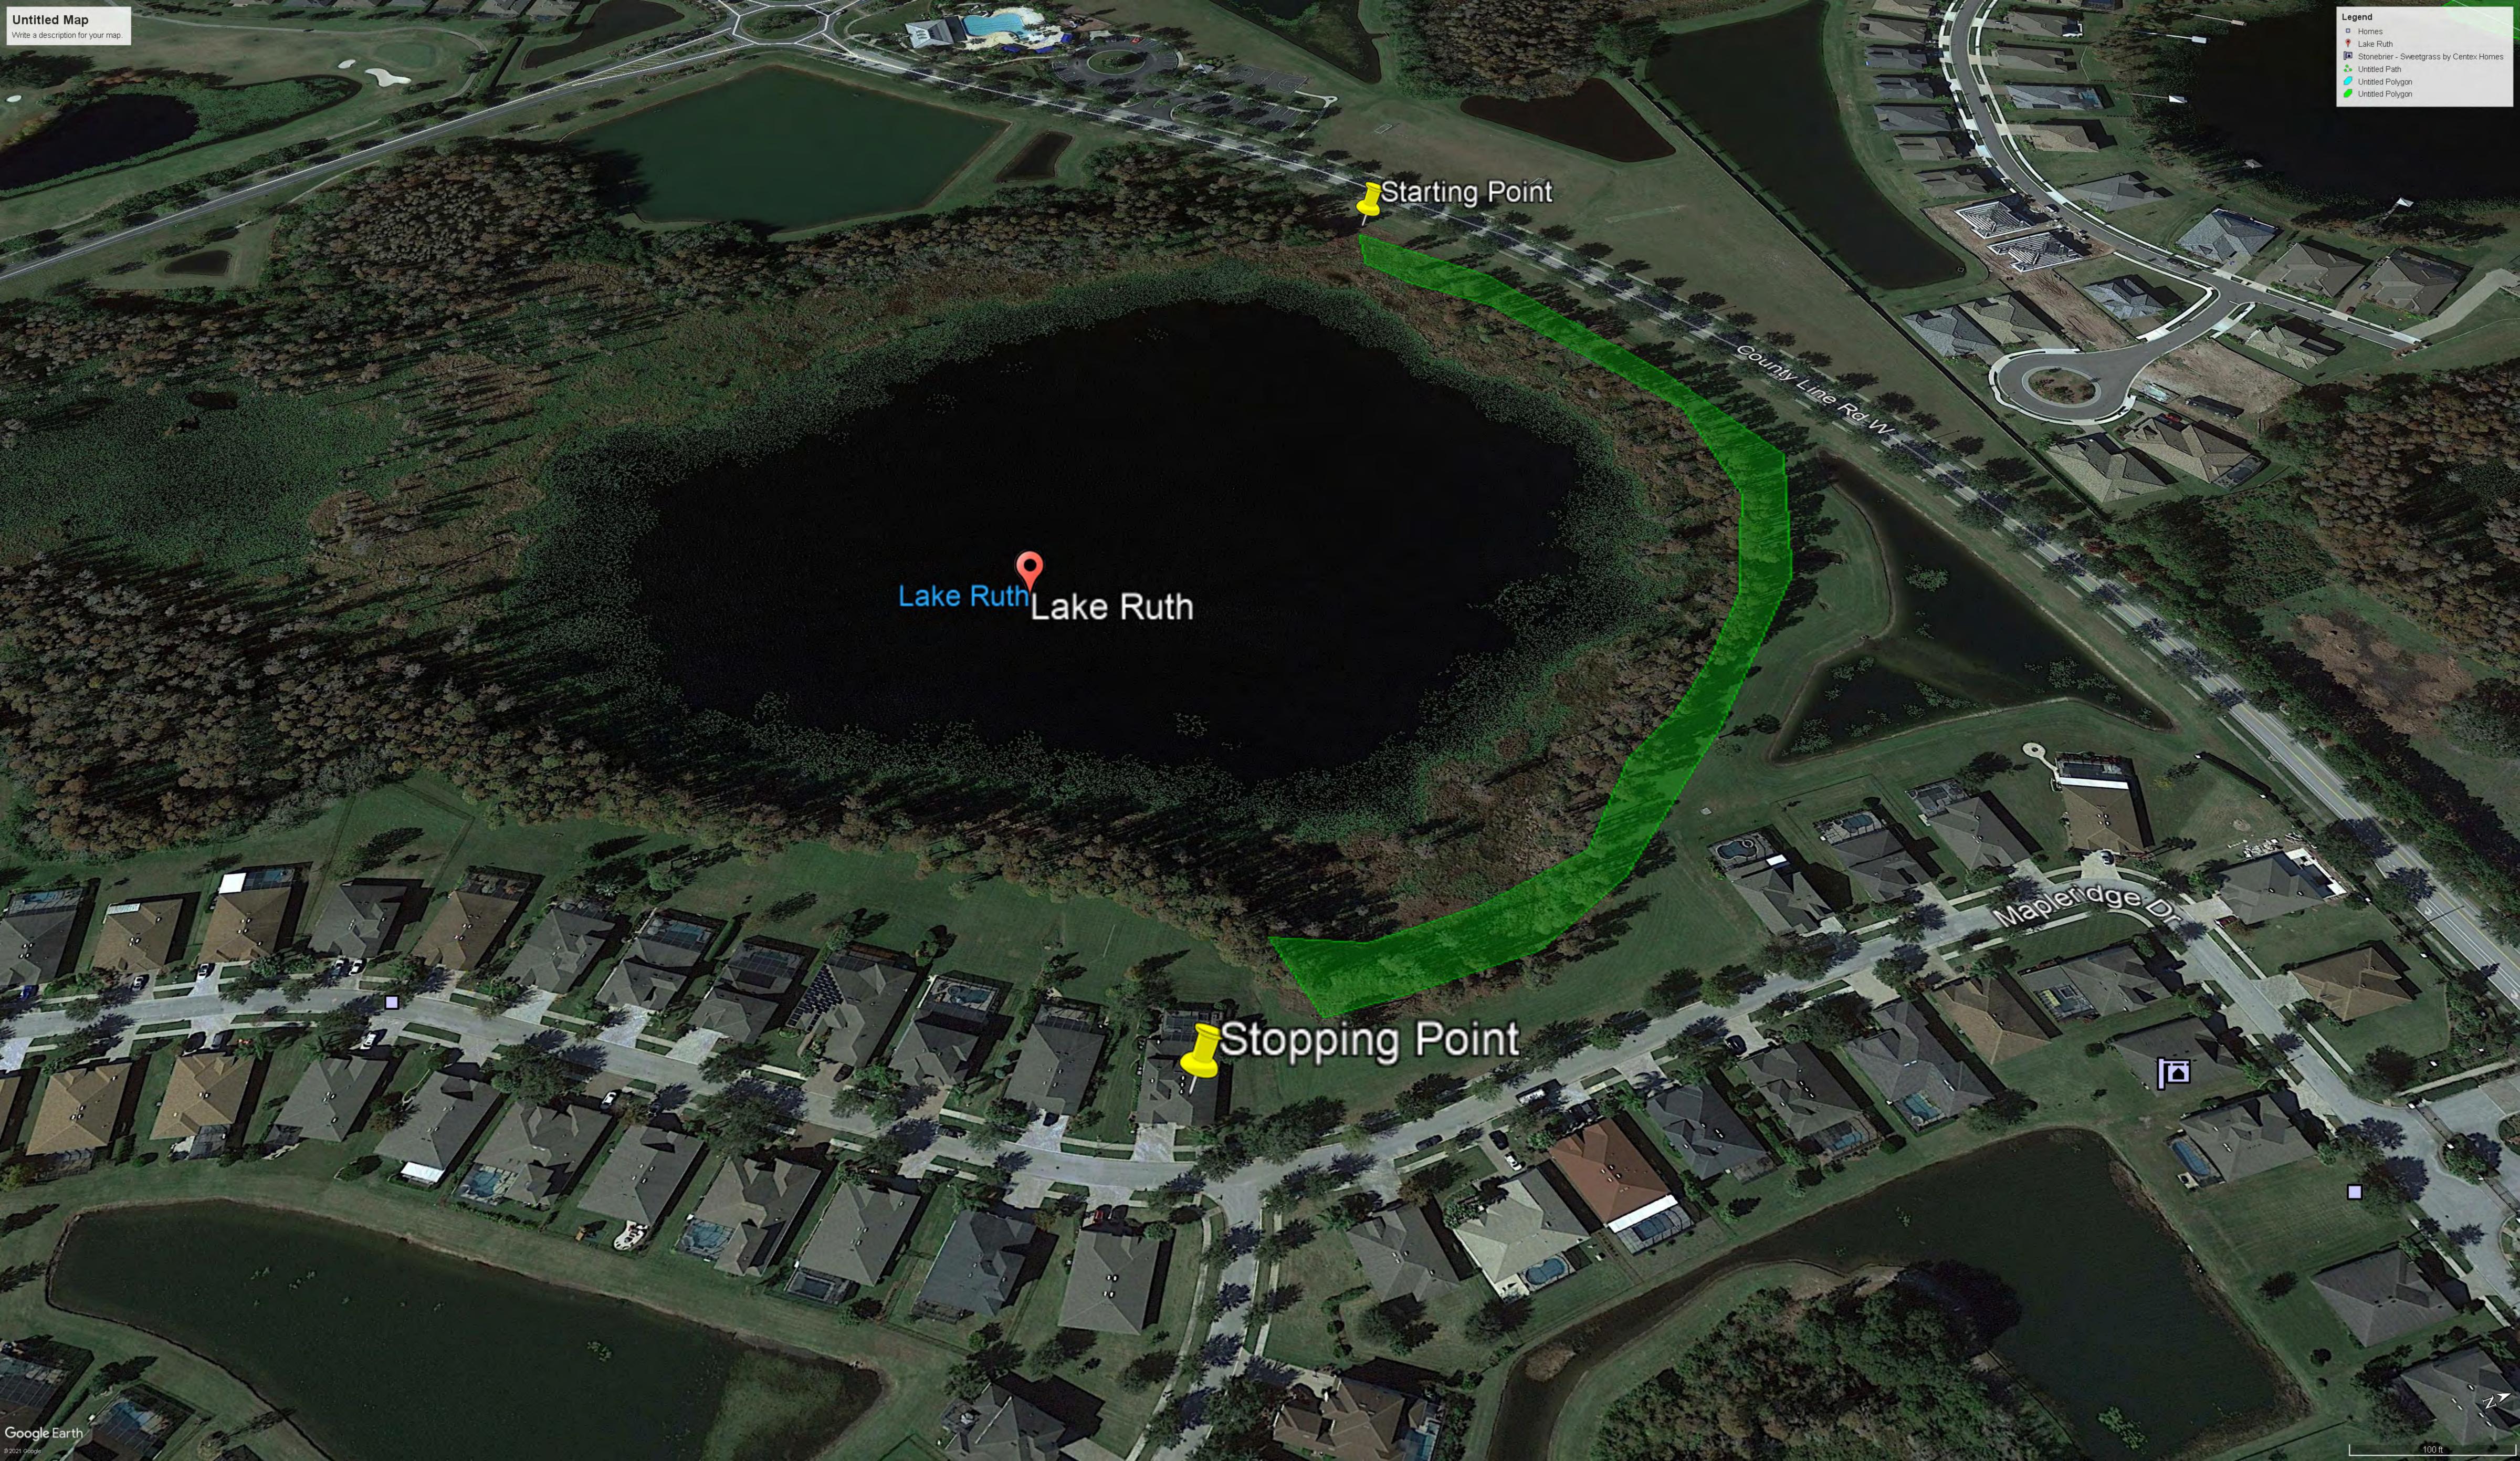

# LAKE RUTH: CONSERVATION AREA CUTBACK PROPOSAL STONEBRIER CDD

Attention: Ms. Tish Dobson - District Manager

January 14, 2024

### **Target Area**

### Scope of Work

- Remove all Brazilian Pepper in yellow target area up to 15' in from edge of woodline.
- Cut-back of conservation area nuisance vegetation back to woodline and up to 15'.
- Application of herbicide on border area after cutback is completed.
- Removal, hauling fees and dumping fees.