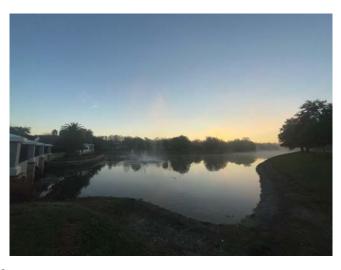

Poor Mixed Condition Improving">Great</a> Good Poor Mixed Condition Improving





### Comments:

This pond is in great condition. The water level is low which is typical during the winter months. The water level will resume to normal as rain becomes more apparent. Minor amounts of nuisance grass growth in the areas absent of water, including Torpedo Grass and Slender Spikerush. Technician will treat these grasses accordingly during the next visit.

WATER: X Clear Turbid Tannic

ALGAE: X N/A Subsurface Filamen us Surface Filamen us
Planktonic Cyanobac eria

GRASSES: N/A X Minimal Modera e Substan ial

NUISANCE SPECIES OBSERVED:

Chara

XTorpedo GrassPennyw rtBabytearsHydrillaXSlender Spikerush0 her.

### SITE: X

Condition: Excellent \( \sqrt{Great} \) Good Poor Mixed Condition Improving





Hydrilla

### Comments:

Only thing to note in this pond was very minor amounts of subsurface growth, but nothing of major concern. Routine maintenance and monitoring will occur here.

X Clear Turbid WATER: Tannic Surface Filamen us ALGAE: X Subsurface Filamen us Cyanobac eria Planktonic GRASSES: X N/A Minimal Modera e Substan ial **NUISANCE SPECIES OBSERVED:** Torpedo Grass Pennyw rt Babytears Chara

0 her.

Slender Spikerush

### SITE: W

Condition: Excellent ✓Great Good Poor Mixed Condition Improving





### Comments:

Water level is low on this pond as well. The littoral shelf has a lot of dormant gulf coast spikerush, as well as some decaying slender spikerush. No algae growth observed. Our technician will continue with routine maintenance and will address the remaining and any n