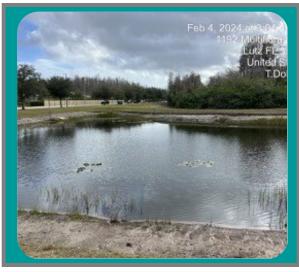

### SITE: W

Condition: Excellent ✓Great Good Poor Mixed Condition Improving

### Comments:

Water level is low on this pond as well. The littoral shelf has a lot of dormant gulf coast spikerush, as well as some decaying slender spikerush. No algae growth observed. Our technician will continue with routine maintenance and will address the remaining and any new growth.

WATER: 

ALGAE: 

N/A Subsurface Filamen us Surface Filamen us

Planktonic 

Cyanobac eria

GRASSES: N/A 

Minimal Modera e Substan ial

**NUISANCE SPECIES OBSERVED:** 