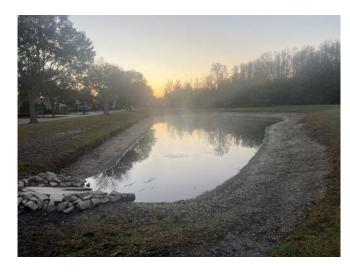

### SITE: z

Condition: Excellent √Great Good Poor Mixed Condition Improving

Hydrilla XSlender Spikerush

### Comments:

The beneficial Gulf Coast Spikerush in this pond is dormant in most areas but still in healthy condition. No algae growth observed, but some nuisance grasses were still present in some areas where the water is absent. Our technician will target this growth while water levels are low.

X Clear Turbid WATER: Tannic Surface Filamen us ALGAE: X N/A Subsurface Filamen us Cyanobac eria Planktonic **GRASSES:** N/A X Minimal Modera e Substan ial **NUISANCE SPECIES OBSERVED: X**Torpedo Grass Pennyw rt Babytears Chara

0 her.