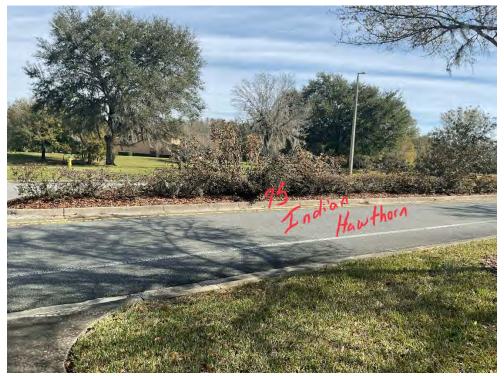

Center island south of Evergreen Oaks Dr.

- Remove Loropetalum and Magnolia closest to Evergreen Oaks Dr. that are obstructing view
- Install 75 Indian Hawthorn 3gal
- Includes all materials, labor, hauling and dump fees

Center island south of Evergreen Oaks Dr.

- Install 75 Indian Hawthorn 3gal
- Includes all materials, labor, hauling and dump fees

Total: \$2,100.00

Authorized By: Date:

| EXHIBIT 8 |
|-----------|
|           |
|           |