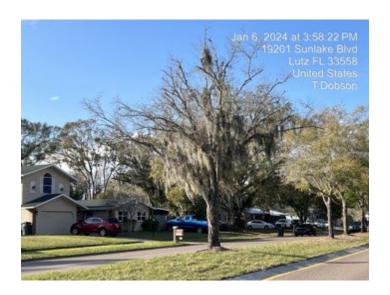

### **ISLAND IN FRONT OF 19201 SUNLAKE BOULEVARD:**

## **DEAD OAK TREE REMOVAL PROPOSAL**

FOR

## STONEBRIER CDD

Attention: Ms. Tish Dobson - District Manager

January 16, 2024

### Scope of Work

- Removal of dead oak tree.
- Grinding of stump.
- Grading and sodding area with bahia sod.
- Debris removal, hauling fees and dumping fees.

**Total Project:** \$1,750.00

| EXHIBIT 7 |
|-----------|
|           |
|           |