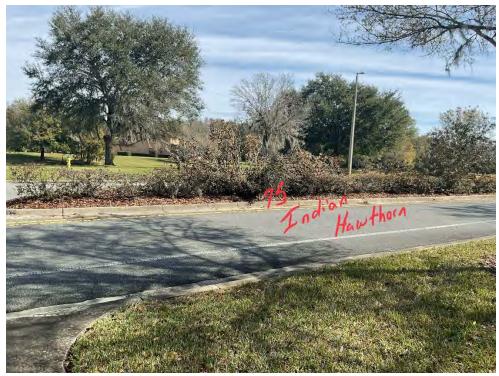

Center island south of Evergreen Oaks Dr.

- Remove Loropetalum and Magnolia closest to Evergreen Oaks Dr. that are obstructing view
- Install 75 Indian Hawthorn 3gal
- Includes all materials, labor, hauling and dump fees

Center island south of Evergreen Oaks Dr.

- Install 75 Indian Hawthorn 3gal
- Includes all materials, labor, hauling and dump fees

Total: \$2,100.00

Authorized By: Date:

| EXHIBIT 8 |
|-----------|
|           |
|           |