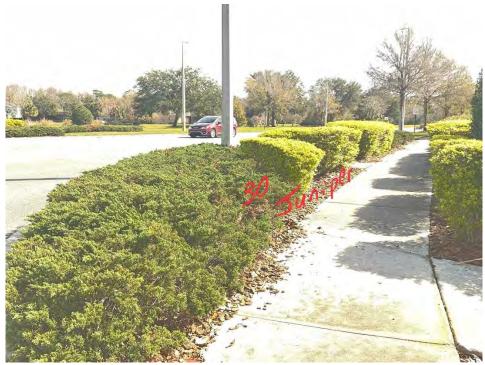

Planting bed at Sunlake Blvd. and Evergreen Oaks Dr.

- Remove Gold Mound that are obstructing view
- Install 30 Parsons Juniper 3gal
- Includes all materials, labor, hauling and dump fees

Total: \$1,000.00