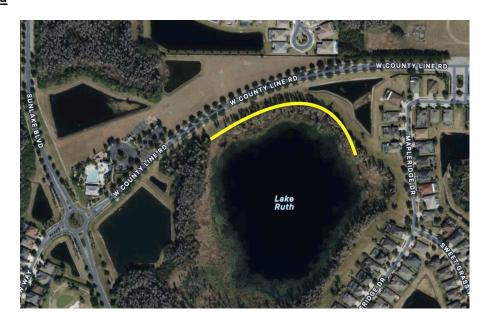

# LAKE RUTH: QUARTERLY MAINTENANCE PROPOSAL STONEBRIER CDD

Attention: Ms. Tish Dobson - District Manager

January 14, 2024

### **Target Area**

### Scope of Work - To Be Performed Each Quarter

- Continue to remove all Brazilian Pepper in yellow target area up to 15' in from edge of woodline.
- Continue to cut-back conservation area nuisance vegetation back to woodline and up to 15'.
- Application of herbicide on border area after each quarterly maintenance routine.
- Removal, hauling fees and dumping fees.