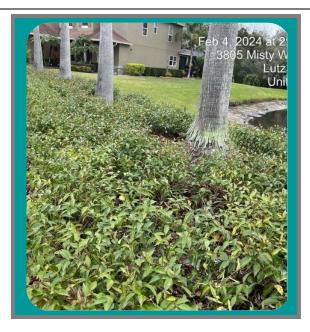

as roughly 18 inches high.













## **Landscape Maintenance**

Annuals: The holiday annuals are loving the current environmental conditions. Hedge Line and Small Shrub Trimming: The pruning was completed to spec; however, some of the hedges are thinner at the bottom. Recommend pruning the bottom of the shrubs a little fuller than the top to allow sunlight to filter to the bottom of the shrub. This will improve the overall health of the shrub/hedge line.















## **Landscape Maintenance** (Continued)

**Maintenance of Beds:** The beds were edged according to spec and the mulch was a vast improvement visually and with weed control. The Juniper sprouts should be trimmed off the sidewalk. **Picture 2** 

Annual Beds: Recommend manual weed control in the annual beds. Picture 4















## Landscape Maintenance (Continued)

Irrigation: All drip line should be secured. Picture 1

**Turf:** Areas of St. Augustine turf along County Line and at the roundabout is showing signs of stress. Recommend an irrigation inspection. **Picture 2** 

Ants: The ants are overly abundant in the roundabout, especially around the landscape lighting. Picture 3 Dead Vegetation: Standing recommendation: Remove dead vegetation and replace the newer vegetation under "warranty work." Picture 4

All recommendations and concerns are being addressed by the RedTree Team.















## **District Manager Updates & Action Items**

## **January Recap**

### > FY 2024/2025 Budget:

Currently assessing trends to recommend decreases and / or increases in regard to specific line items, as the