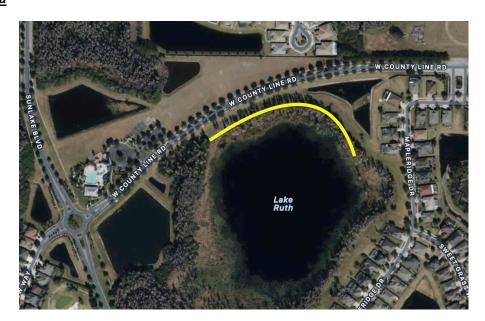

# LAKE RUTH: QUARTERLY MAINTENANCE PROPOSAL STONEBRIER CDD

Attention: Ms. Tish Dobson - District Manager

January 14, 2024

### **Target Area**

### Scope of Work - To Be Performed Each Quarter

- Continue to remove all Brazilian Pepper in yellow target area up to 15' in from edge of woodline.
- Continue to cut-back conservation area nuisance vegetation back to woodline and up to 15'.
- Application of herbicide on border area after each quarterly maintenance routine.
- Removal, hauling fees and dumping fees.

# LAKE RUTH: CONSERVATION AREA CUTBACK PROPOSAL STONEBRIER CDD

Attention: Ms. Tish Dobson - District Manager

January 14, 2024

### Scope of Work

- Remove all Brazilian Pepper in yellow target area up to 15' in from edge of woodline.
- Cut-back of conservation area nuisance vegetation back to woodline and up to 15'.
- Application of herbicide on border area after cutback is completed.
- Removal, hauling fees and dumping fees.