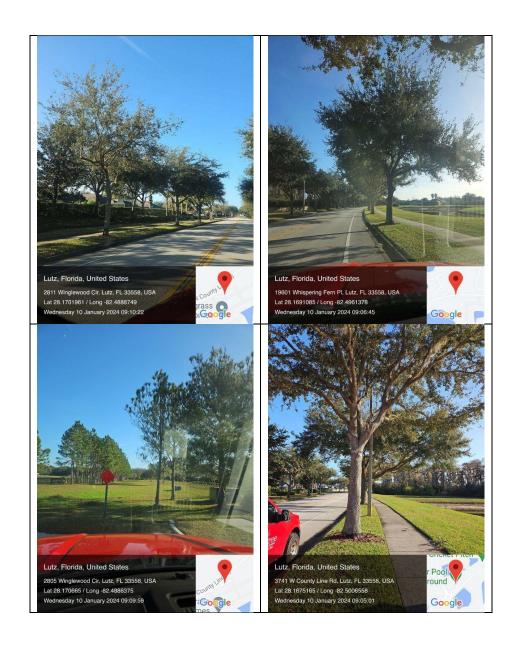

t, Client Care Specialist - RedTree Landscape Systems

**DATE: January 31, 2024** 

### **FOLLOW-UP OVERVIEW**

Tuesday, January 9, 2024

 Our crews mowed, edged, whipped, and blew all common areas and ponds. The crew also detailed throughout the property, as needed.

### Wednesday, January 10, 2024

• Our Landscape crew began the mulch installation project throughout the community.

### Wednesday, January 17, 2024

Our Landscape crew completed the mulch installation project throughout the community.

### Thursday, January 18, 2024

Our Landscape crew performed woodline cutbacks.

### Wednesday, January 24, 2024

 Our crews mowed, edged, whipped, and blew all common areas and ponds. The crew also detailed throughout the property, as needed.

### Here are some photos of RedTree service:







# **Proposals Tracker as of 2.2.2024**

Stonebrier CDD W. County Line Road Lutz, FL 33558

| LAND<br>OR<br>TREE | Project     | Location                                                 | Amount     | Date proposal submitted | Date<br>proposal<br>approved | Date<br>proposal<br>completed |
|--------------------|-------------|----------------------------------------------------------|------------|-------------------------|------------------------------|-------------------------------|
| LAND               | Enhancment  | Planting Bed at Sunlake Blvd and<br>Evergreen Oaks Drive | \$1,000.00 | 1.22.24                 |                              |                               |
| LAND               | Enhancement | Center Island south of Evergreen Oaks<br>Drive           | \$2,750.00 | 1.