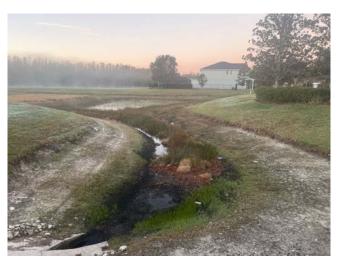

### SITE: T

Condition: Excellent 

Great **Mixed Condition** Good Poor **Improving** 

### Comments:

This pond is in great condition. No algae was noted. Some torpedo grass is starting to emerge in some of the shallower areas of the pond. Tech will work to eradicate during the next visits.