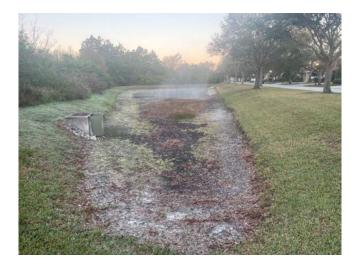

### SITE: W

Condition: Excellent ✓Great Good Poor Mixed Condition Improving

### Comments:

Water level is low on this pond as well. The littoral shelf has a lot of dormant gulf coast spikerush, as well as some decaying slender spikerush. No algae growth observed. Our technician will continue with routine maintenance and will address the remaining and any new growth.

WATER: 

ALGAE: 

N/A Subsurface Filamen us Surface Filamen us

Planktonic 

Cyanobac eria

GRASSES: N/A 

Minimal Modera e Substan ial

**NUISANCE SPECIES OBSERVED:** 

Torpedo Grass Pennyw rt Babytears Chara

Hydrilla ★Slender Spikerush 0 her.