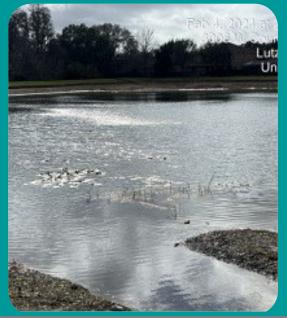

### SITE: B3

Condition: Excellent <a href="Good Poor Mixed Condition Improving">Great</a> Good Poor Mixed Condition Improving

### Comments:

This pond is in great condition. The water level is low which is typical during the winter months. The water level will resume to normal as rain becomes more apparent. Minor amounts of nuisance grass growth in the areas absent of water, including Torpedo Grass and Slender Spikerush. Technician will treat these grasses accordingly during the next visit.

WATER: X Clear Turbid Tannic

ALGAE: X N/A Subsurface Filamen us Surface Filamen us
Planktonic Cyanobac eria

GRASSES: N/A X Minimal Modera e Substan ial

NUISANCE SPECIES OBSERVED:

Chara

XTorpedo GrassPennyw rtBabytearsHydrillaXSlender Spikerush0 her.