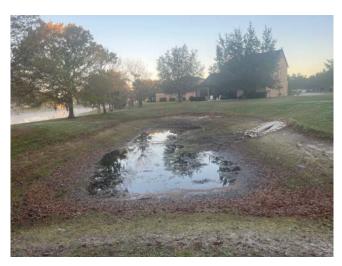

### **MANAGEMENT SUMMARY**

With February almost here, temperatures continue to fluctuate between warm and cold. Mornings and night temperatures are still relatively cool (50-60), and daytime temperatures range from being a normal warm Florida day to a chilly, cloudy day. The growth rate for both algae and nuisance plants are still slower than usual as a result of the weather, giving technicians the ability to make headway in more overgrown areas. Rainfall events are less frequent and have been few and far between, and with only the occasional isolated event; the water levels of most ponds has decreased as a result of the recent weather. Decreased rainfall provides assistance in the growth of algae, as well as decreased nighttime temperatures extending the time it takes for treated algae to decay (beyond the usual 7-10 day period).

On this visit, nearly all ponds noted were in great condition. Algae was present in very minor amounts, if any. Nuisance grasses are still present in moderate amounts on exposed banks and littoral shelves, most of which did appear to be decaying and will continue to be routinely treated. Some forms of vegetation that are present in the ponds are dormant due to the recent decreased temperatures. Our technicians will continue to monitor and treat any new growth that pops up.