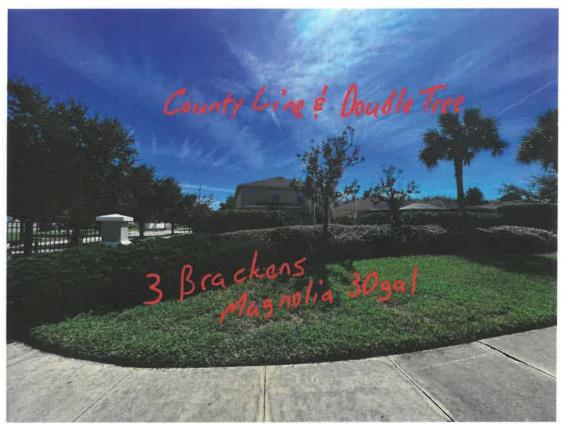

Kevin Smith.

DATE 11-2-2023

BY (Authorized Signature) DATE

Grade F missing

- Remove 3 Crape Myrtle stumps
  Install 3 Natchez Crape Myrtle
  Includes all materials, labor, hauling & dump fees
  Total:\$2,175.00

Authorized By: Date:

**DATE**: 11-2-2023

**PROJECT:** Landscape Enhancement – Sunlake Boulevard Pump

**OWNER:** Stonebrier Community Development District

**CONTRACTOR:** RedTree Landscape Systems