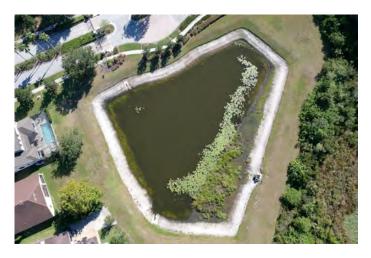

#### SITE: CO1

Condition: ✓Excellent Great Good Poor Mixed Condition Improving

Hydrilla

#### Comments:

No algae growth was observed. Pond is in excellent condition. Technician will continue routine maintenance.

WATER: Clear XTurbid ALGAE: Surface Filamen us X N/A Subsurface Filamen us Planktonic Cyanobac eria GRASSES: X N/A Minimal Modera e Substan ial **NUISANCE SPECIES OBSERVED:** Torpedo Grass Pennyw rt Babytears Chara

0 her.

Slender Spikerush