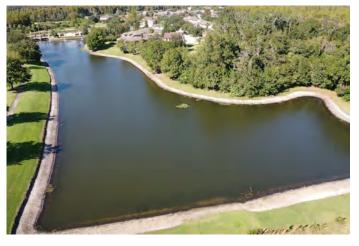

## Stonebrier CDD Aquatics

#### **Inspection Date:**

10/31/2023 10:00 AM

#### SITE: B3

Condition: Excellent <a href="Good Poor Mixed Condition">Great</a> Good Poor Mixed Condition <a href="Good Poor Mixed Condition">Improving</a>

#### Comments:

Minor amounts of subsurface algae observed. Torpedo grass and slender spikerush was also observed along the perimeter in minor amounts. Some of which is decaying from previous visits. Technician will continue monitor and treat accordingly.