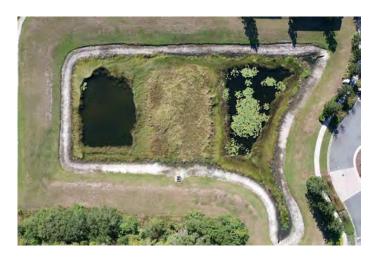

#### SITE: M2

#### Comments:

Pond is in excellent condition. No major algae growth was observed. Minor amounts of subsurface algae was present along perimeter of pond. This will be our technicians main focus in future maintenance visits.

**X** Clear Turbid WATER: Tannic ALGAE: Surface Filamen us X Subsurface Filamen us Planktonic Cyanobac eria GRASSES: X N/A Minimal Modera e Substan ial **NUISANCE SPECIES OBSERVED:** Torpedo Grass Pennyw rt Chara

Torpedo Grass Pennyw rt Babytears Hydrilla Slender Spikerush O her.