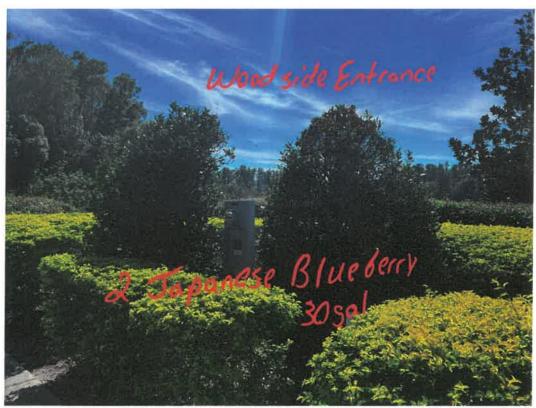

**DATE**: 11-2-2023

**PROJECT:** Landscape Enhancement – Woodside Entrance **OWNER:** Stonebrier Community Development District

**CONTRACTOR:** RedTree Landscape Systems

The Contract (defined below) is modified as follows:

- This Change Order is subject to the terms of that "Agreement for the Provision of Landscape and Irrigation Maintenance Services by and between the Stonebrier Community Development District and RedTree Landscape Systems." Dated: 11-2-2023
- The scope of services under the Contract is hereby amended to additionally include the Landscape Enhancement services described in the proposal attached hereto as Exhibit A, and at a price of \$1,050.00 Exhibit A shall be incorporated herein only to the extent that it states the scope of services for the additional labor and materials to be provided under this Change Order, and the price thereof, but otherwise no other provisions of Exhibit A shall be incorporated herein.
- Except as expressly stated herein, the Contract shall continue in full force and effect according to its terms. To the extent that there is any conflict between this Change Order and the Contract, this Change Order shall control.

**Grade B** 

- Remove 2 declining Hollies
- Install 2 Japanese Blueberry 30gal
- Includes all materials, labor, hauling & dump fees

Total:\$1,050.00

**DATE:** 11-2-2023

**PROJECT:** Landscape Enhancement – Sunlake Boulevard **OWNER:** Stonebrier Community Development District