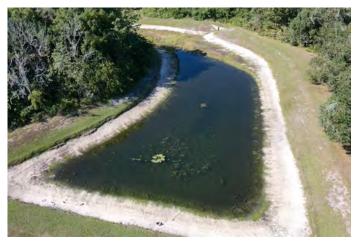

#### SITE: CO1

Condition: ✓Excellent Great Good Poor Mixed Condition Improving

Hydrilla

#### Comments:

No algae growth was observed. Pond is in excellent condition. Technician will continue routine maintenance.

WATER: Clear XTurbid ALGAE: Surface Filamen us X N/A Subsurface Filamen us Planktonic Cyanobac eria GRASSES: X N/A Minimal Modera e Substan ial **NUISANCE SPECIES OBSERVED:** Torpedo Grass Pennyw rt Babytears Chara

0 her.

Slender Spikerush