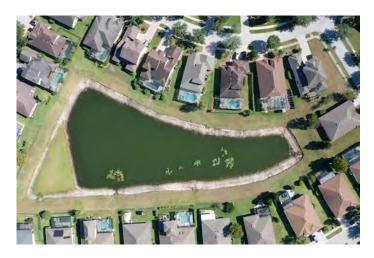

#### SITE: M2

#### Comments:

Pond is in excellent condition. No major algae growth was observed. Minor amounts of subsurface algae was present along perimeter of pond. This will be our technicians main focus in future maintenance visits.

**X** Clear Turbid WATER: Tannic ALGAE: Surface Filamen us X Subsurface Filamen us Planktonic Cyanobac eria GRASSES: X N/A Minimal Modera e Substan ial **NUISANCE SPECIES OBSERVED:** Torpedo Grass Pennyw rt Chara

Torpedo Grass Pennyw rt Babytears Hydrilla Slender Spikerush O her.