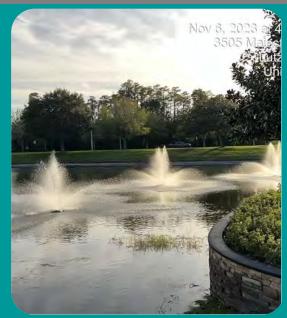

#### SITE: B3

Condition: Excellent <a href="Good Poor Mixed Condition">Great</a> Good Poor Mixed Condition <a href="Good Poor Mixed Condition">Improving</a>

#### Comments:

Minor amounts of subsurface algae observed. Torpedo grass and slender spikerush was also observed along the perimeter in minor amounts. Some of which is decaying from previous visits. Technician will continue monitor and treat accordingly.

WATER: X Clear Turbid Tannic
ALGAE: N/A X Subsurface Filamen us Surface Filamen us
Planktonic Cyanobac eria
GRASSES: N/A Minimal X Modera e Substan ial

NUISANCE SPECIES OBSERVED:

★Torpedo Grass Pennyw rt Babytears Chara Hydrilla ★Slender Spikerush O her.