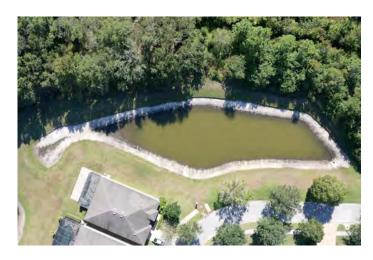

#### SITE: CO2

Condition: Excellent <a href="Good Poor Mixed Condition">Great</a> Good Poor Mixed Condition <a href="Good Poor Mixed Condition">Improving</a>

#### Comments:

Very minor subsurface algae growth was observed. Minor amounts of Slender Spikerush was also present on the exposed littoral shelf, along with decaying torpedo grass within the beneficial vegetation. Technician will target these nuisance species during future maintenance events.

WATER: ★ Clear Turbid Tannic

ALGAE: N/A ★ Subsurface Filamen us

Planktonic Cyanobac eria
N/A X Minimal Modera e Substan ial

Surface Filamen us

**NUISANCE SPECIES OBSERVED:** 

GRASSES:

★Torpedo Grass Pennyw rt Babytears Chara

Hydrilla **X**Slender Spikerush 0 her.