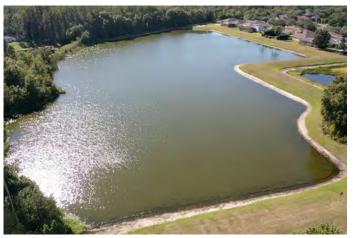

#### SITE: B3

Condition: Excellent <a href="Good Poor Mixed Condition">Great</a> Good Poor Mixed Condition <a href="Good Poor Mixed Condition">Improving</a>

#### Comments:

Minor amounts of subsurface algae observed. Torpedo grass and slender spikerush was also observed along the perimeter in minor amounts. Some of which is decaying from previous visits. Technician will continue monitor and treat accordingly.

WATER: X Clear Turbid Tannic
ALGAE: N/A X Subsurface Filamen us Surface Filamen us
Planktonic Cyanobac eria
GRASSES: N/A Minimal X Modera e Substan ial

NUISANCE SPECIES OBSERVED:

★Torpedo Grass Pennyw rt Babytears Chara Hydrilla ★Slender Spikerush O her.