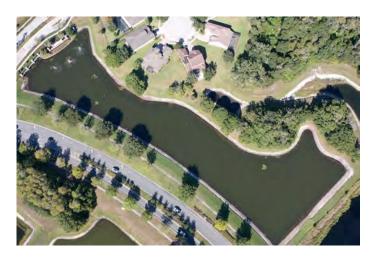

#### SITE: M2

#### Comments:

Pond is in excellent condition. No major algae growth was observed. Minor amounts of subsurface algae was present along perimeter of pond. This will be our technicians main focus in future maintenance visits.

**X** Clear Turbid WATER: Tannic ALGAE: Surface Filamen us X Subsurface Filamen us Planktonic Cyanobac eria GRASSES: X N/A Minimal Modera e Substan ial **NUISANCE SPECIES OBSERVED:** Torpedo Grass Pennyw rt Chara

Torpedo Grass Pennyw rt Babytears Hydrilla Slender Spikerush O her.