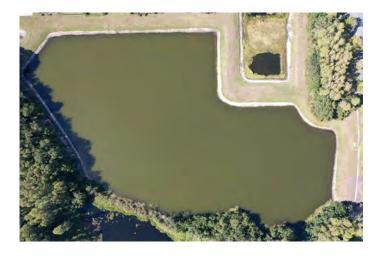

#### SITE: M2

#### Comments:

Pond is in excellent condition. No major algae growth was observed. Minor amounts of subsurface algae was present along perimeter of pond. This will be our technicians main focus in future maintenance visits.

**X** Clear Turbid WATER: Tannic ALGAE: Surface Filamen us X Subsurface Filamen us Planktonic Cyanobac eria GRASSES: X N/A Minimal Modera e Substan ial **NUISANCE SPECIES OBSERVED:** Torpedo Grass Pennyw rt Chara

Torpedo Grass Pennyw rt Babytears Hydrilla Slender Spikerush O her.