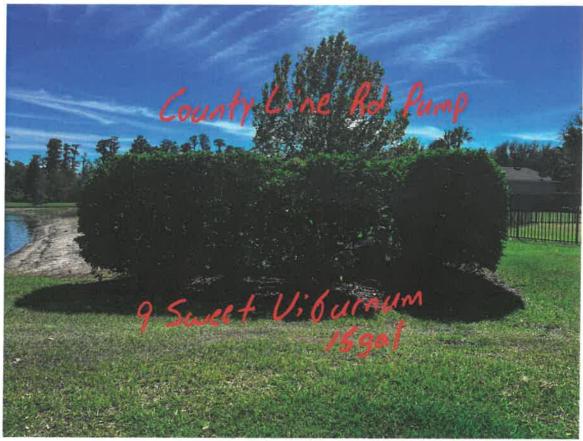

**DATE**: 11-2-2023

**PROJECT:** Landscape Enhancement – Countyline Road Pump

**OWNER:** Stonebrier Community Development District

**CONTRACTOR:** RedTree Landscape Systems

The Contract (defined below) is modified as follows:

# Grade B

- Remove 9 declining Viburnum
  Install 9 Sweet Viburnum 15gal
  Includes all materials, labor, hauling & dump fees
  Total:\$2,115.00

| Authorized By: | Date: |
|----------------|-------|

**DATE**: 11-2-2023