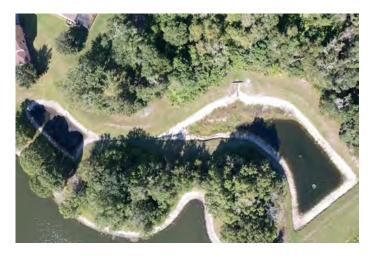

XIII. Adjournment

| EXHIBIT 1 |
|-----------|
|           |
|           |

## Stonebrier CDD Aquatics

#### **Inspection Date:**

10/31/2023 10:00 AM

#### SITE: B3

Condition: Excellent <a href="Good Poor Mixed Condition">Great</a> Good Poor Mixed Condition <a href="Good Poor Mixed Condition">Improving</a>

#### Comments:

Minor amounts of subsurface algae observed. Torpedo grass and slender spikerush was also observed along the perimeter in minor amounts. Some of which is decaying from previous visits. Technician will continue monitor and treat accordingly.