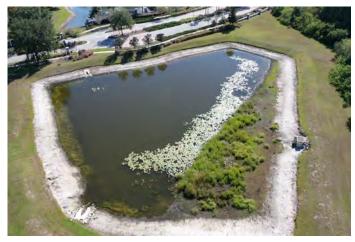

#### SITE: CO2

Condition: Excellent <a href="Good Poor Mixed Condition">Great</a> Good Poor Mixed Condition <a href="Good Poor Mixed Condition">Improving</a>

#### Comments:

Very minor subsurface algae growth was observed. Minor amounts of Slender Spikerush was also present on the exposed littoral shelf, along with decaying torpedo grass within the beneficial vegetation. Technician will target these nuisance species during future maintenance events.

WATER: ★ Clear Turbid Tannic

ALGAE: N/A ★ Subsurface Filamen us

Planktonic Cyanobac eria
N/A X Minimal Modera e Substan ial

Surface Filamen us

**NUISANCE SPECIES OBSERVED:** 

GRASSES:

★Torpedo Grass Pennyw rt Babytears Chara

Hydrilla **X**Slender Spikerush 0 her.