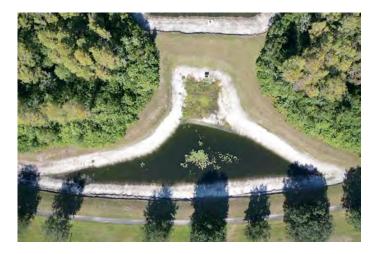

#### SITE: CO1

Condition: ✓Excellent Great Good Poor Mixed Condition Improving

Hydrilla

#### Comments:

No algae growth was observed. Pond is in excellent condition. Technician will continue routine maintenance.

WATER: Clear XTurbid ALGAE: Surface Filamen us X N/A Subsurface Filamen us Planktonic Cyanobac eria GRASSES: X N/A Minimal Modera e Substan ial **NUISANCE SPECIES OBSERVED:** Torpedo Grass Pennyw rt Babytears Chara