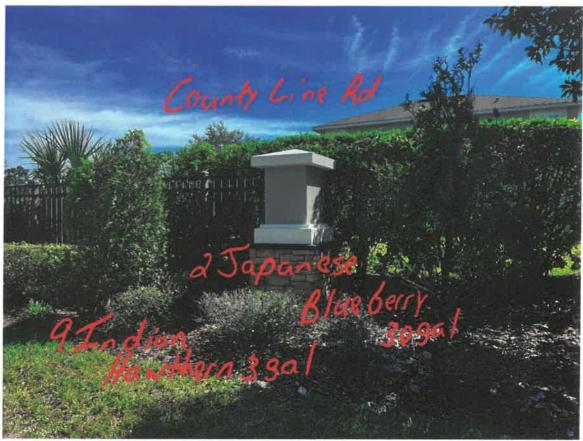

Senior Landscape Designer / Advisor

BY (Authorized Signature)

Grade F

- Remove 2 declining Hollies

- Install 2 Japanese Blueberry 30gal
  Install 9 Indian Hawthorn 3gal
  Includes all materials, labor, hauling & dump fees
  Total:\$1,302.00

| Authorized By: | Date: |
|----------------|-------|

**DATE**: 11-2-2023

PROJECT: Landscape Enhancement - Countyline Road Berm

**OWNER:** Stonebrier Community Development District

**CONTRACTOR:** RedTree Landscape Systems