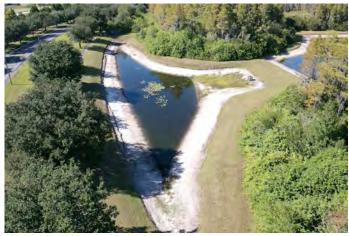

#### SITE: CO2

Condition: Excellent <a href="Good Poor Mixed Condition">Great</a> Good Poor Mixed Condition <a href="Good Poor Mixed Condition">Improving</a>

#### Comments:

Very minor subsurface algae growth was observed. Minor amounts of Slender Spikerush was also present on the exposed littoral shelf, along with decaying torpedo grass within the beneficial vegetation. Technician will target these nuisance species during future maintenance events.

WATER: ★ Clear Turbid Tannic

ALGAE: N/A ★ Subsurface Filamen us

Planktonic Cyanobac eria
N/A X Minimal Modera e Substan ial

Surface Filamen us

**NUISANCE SPECIES OBSERVED:** 

GRASSES:

★Torpedo Grass Pennyw rt Babytears Chara

Hydrilla **X**Slender Spikerush 0 her.