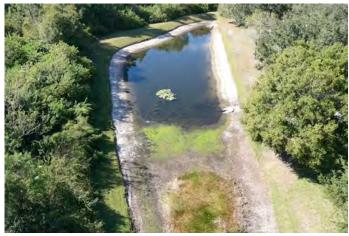

#### SITE: CO2

Condition: Excellent <a href="Good Poor Mixed Condition">Great</a> Good Poor Mixed Condition <a href="Good Poor Mixed Condition">Improving</a>

#### Comments:

Very minor subsurface algae growth was observed. Minor amounts of Slender Spikerush was also present on the exposed littoral shelf, along with decaying torpedo grass within the beneficial vegetation. Technician will target these nuisance species during future maintenance events.

WATER: ★ Clear Turbid Tannic

ALGAE: N/A ★ Subsurface Filamen us

Planktonic Cyanobac eria
N/A X Minimal Modera e Substan ial

Surface Filamen us

**NUISANCE SPECIES OBSERVED:** 

GRASSES:

★Torpedo Grass Pennyw rt Babytears Chara

Hydrilla **X**Slender Spikerush 0 her.