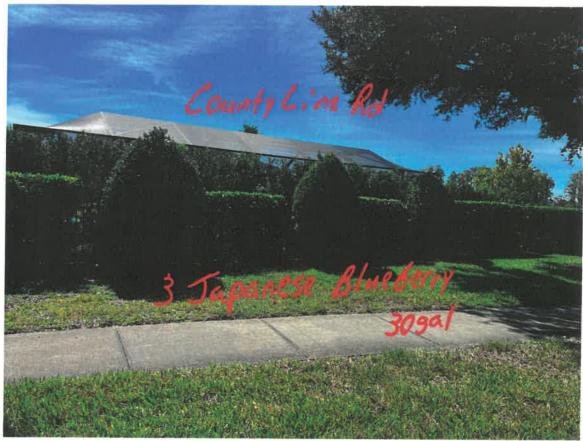

**PROJECT:** Landscape Enhancement – Countyline Road **OWNER:** Stonebrier Community Development District

**CONTRACTOR:** RedTree Landscape Systems

#### The Contract (defined below) is modified as follows:

- This Change Order is subject to the terms of that "Agreement for the Provision of Landscape and Irrigation Maintenance Services by and between the Stonebrier Community Development District and RedTree Landscape Systems." Dated: 11-2-2023
- The scope of services under the Contract is hereby amended to additionally include the Landscape Enhancement services described in the proposal attached hereto as **Exhibit A**, and at a price of \$1,302.00 **Exhibit A** shall be incorporated herein only to the extent that it states the scope of services for the additional labor and materials to be provided under this Change Order, and the price thereof, but otherwise no other provisions of **Exhibit A** shall be incorporated herein.
- Except as expressly stated herein, the Contract shall continue in full force and effect according to its terms. To the extent that there is any conflict between this Change Order and the Contract, this Change Order shall control.

Senior Landscape Designer / Advisor

BY (Authorized Signature)

Grade F

- Remove 2 declining Hollies

- Install 2 Japanese Blueberry 30gal
  Install 9 Indian Hawthorn 3gal
  Includes all materials, labor, hauling & dump fees
  Total:\$1,302.00