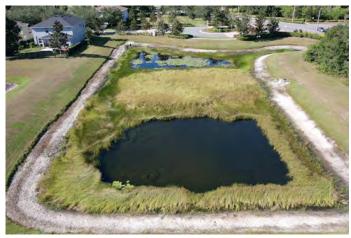

## Stonebrier CDD Aquatics

#### **Inspection Date:**

10/31/2023 10:00 AM

#### Prepared by:

Niklas Hopkins

Account Manager

STEADFAST OFFICE: WWW.STEADFASTENV.COM 813-836-7940

#### SITE: B3

Condition: Excellent <a href="Good Poor Mixed Condition">Great</a> Good Poor Mixed Condition <a href="Good Poor Mixed Condition">Improving</a>

#### Comments:

Minor amounts of subsurface algae observed. Torpedo grass and slender spikerush was also observed along the perimeter in minor amounts. Some of which is decaying from previous visits. Technician will continue monitor and treat accordingly.

WATER: X Clear Turbid Tannic
ALGAE: N/A X Subsurface Filamen us Surface Filamen us
Planktonic Cyanobac eria
GRASSES: N/A Minimal X Modera e Substan ial

NUISANCE SPECIES OBSERVED:

★Torpedo Grass Pennyw rt Babytears Chara Hydrilla ★Slender Spikerush O her.