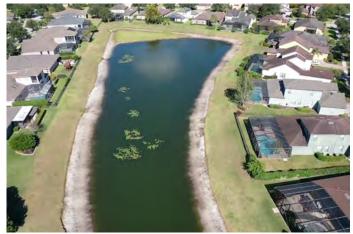

## Stonebrier CDD Aquatics

#### **Inspection Date:**

10/31/2023 10:00 AM

#### Prepared by:

Niklas Hopkins

Account Manager

STEADFAST OFFICE: WWW.STEADFASTENV.COM 813-836-7940

#### SITE: B3

Condition: Excellent <a href="Good Poor Mixed Condition">Great</a> Good Poor Mixed Condition <a href="Good Poor Mixed Condition">Improving</a>

#### Comments:

Minor amounts of subsurface algae observed. Torpedo grass and slender spikerush was also observed along the perimeter in minor amounts. Some of which is decaying from previous visits. Technician will continue monitor and treat accordingly.

WATER: X Clear Turbid Tannic
ALGAE: N/A X Subsurface Filamen us Surface Filamen us
Planktonic Cyanobac eria
GRASSES: N/A Minimal X Modera e Substan ial

NUISANCE SPECIES OBSERVED:

★Torpedo Grass Pennyw rt Babytears Chara Hydrilla ★Slender Spikerush O her.