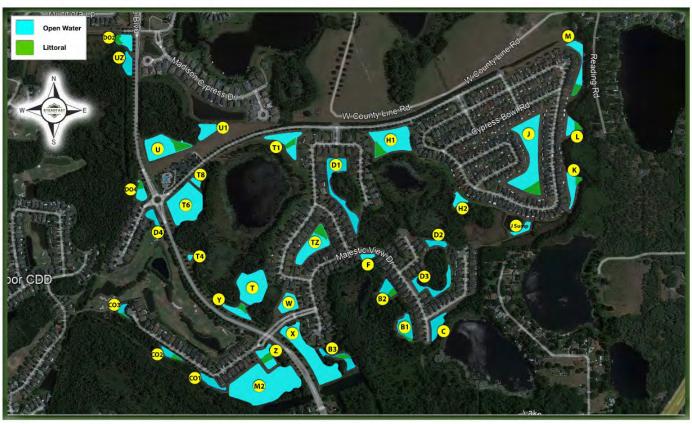

## Stonebrier CDD Aquatics

#### SITE: B3

Condition: Excellent <a href="Good Poor Mixed Condition">Great</a> Good Poor Mixed Condition <a href="Good Poor Mixed Condition">Improving</a>

#### SITE: CO1

Condition: ✓Excellent Great Good Poor Mixed Condition Improving

Hydrilla

#### SITE: CO2

Condition: Excellent <a href="Good Poor Mixed Condition">Great</a> Good Poor Mixed Condition <a href="Good Poor Mixed Condition">Improving</a>

#### SITE: M2

#### SITE: T

Condition: Excellent <a href="Good Poor Mixed Condition Improving">Great</a> Good Poor Mixed Condition Improving

#### SITE: TZ

#### SITE: W

Condition: Excellent √Great Good Poor Mixed Condition Improving

#### SITE: X

Condition: ✓Excellent Great Good Poor Mixed Condition Improving

#### SITE: Y

Condition: **Mixed Condition** Excellent **√**Great Good Poor **Improving** 

#### SITE: z

Condition: Excellent **Mixed Condition** Great √Good Poor **Improving** 

Hydrilla