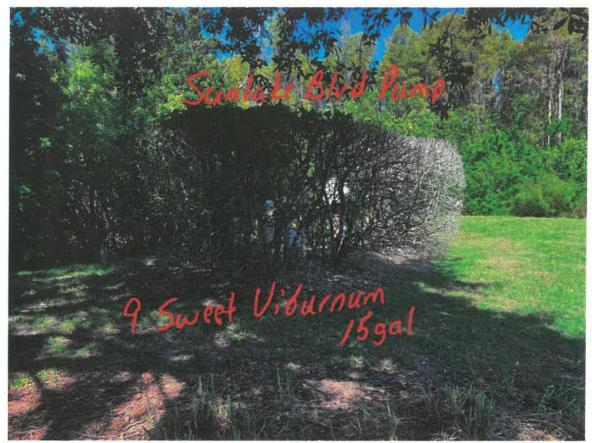

Authorized By: Date:

**DATE**: 11-2-2023

**PROJECT:** Landscape Enhancement – Sunlake Boulevard Pump

**OWNER:** Stonebrier Community Development District

**CONTRACTOR:** RedTree Landscape Systems

Kevin Smith.

DATE 11-2-2023

BY (Authorized Signature) DATE

Grade F

- Remove 9 declining Viburnum
- Install 9 Sweet Viburnum 15 gal Includes all materials, labor, hauling & dump fees Total:\$2,115.00

| Authorized By: | Date: |
|----------------|-------|
| radionized by. | Dutc. |