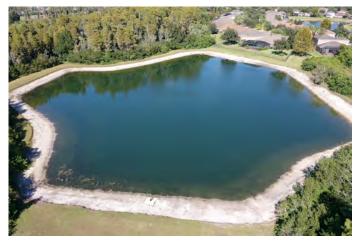

#### SITE: CO2

Condition: Excellent <a href="Good Poor Mixed Condition">Great</a> Good Poor Mixed Condition <a href="Good Poor Mixed Condition">Improving</a>

#### Comments:

Very minor subsurface algae growth was observed. Minor amounts of Slender Spikerush was also present on the exposed littoral shelf, along with decaying torpedo grass within the beneficial vegetation. Technician will target these nuisance species during future maintenance events.

WATER: ★ Clear Turbid Tannic

ALGAE: N/A ★ Subsurface Filamen us

Planktonic Cyanobac eria
N/A X Minimal Modera e Substan ial

Surface Filamen us

**NUISANCE SPECIES OBSERVED:** 

GRASSES:

★Torpedo Grass Pennyw rt Babytears Chara

Hydrilla **X**Slender Spikerush 0 her.