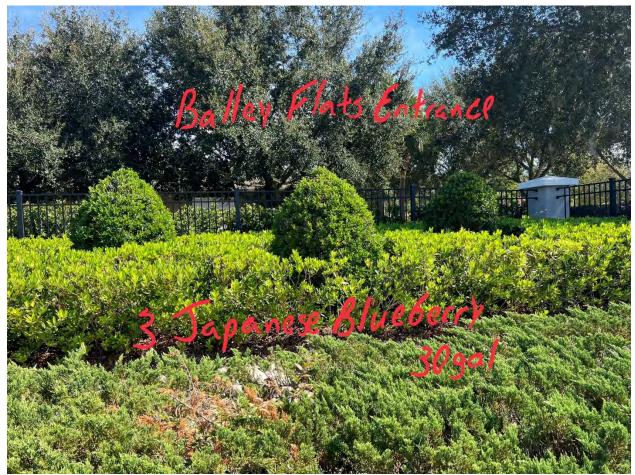

DATE 11-2-2023

BY (Authorized Signature)
DATE

**Grade B** 

- Remove 2 declining Hollies
- Install 2 Japanese Blueberry 30gal
- Includes all materials, labor, hauling & dump fees Total:\$1,050.00

| Authorized By: | Dates |
|----------------|-------|
| Authorized by. | Date: |