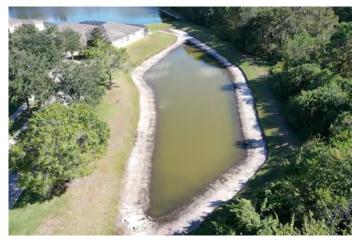

#### SITE: B3

Condition: Excellent <a href="Good Poor Mixed Condition">Great</a> Good Poor Mixed Condition <a href="Good Poor Mixed Condition">Improving</a>

#### Comments:

Minor amounts of subsurface algae observed. Torpedo grass and slender spikerush was also observed along the perimeter in minor amounts. Some of which is decaying from previous visits. Technician will continue monitor and treat accordingly.

WATER: X Clear Turbid Tannic
ALGAE: N/A X Subsurface Filamen us Surface Filamen us
Planktonic Cyanobac eria
GRASSES: N/A Minimal X Modera e Substan ial

NUISANCE SPECIES OBSERVED:

★Torpedo Grass Pennyw rt Babytears Chara Hydrilla ★Slender Spikerush O her.