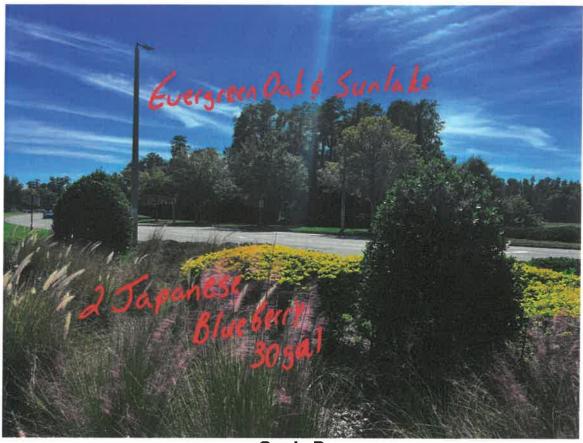

| A | u | tl | 10 | ri | ze | d | By | : |
|---|---|----|----|----|----|---|----|---|
|   |   |    |    |    |    |   |    |   |

Date:

**DATE:** 11-2-2023

PROJECT: Landscape Enhancement – Evergreen Oaks & Sunlake Boulevard

**OWNER:** Stonebrier Community Development District

**CONTRACTOR:** RedTree Landscape Systems