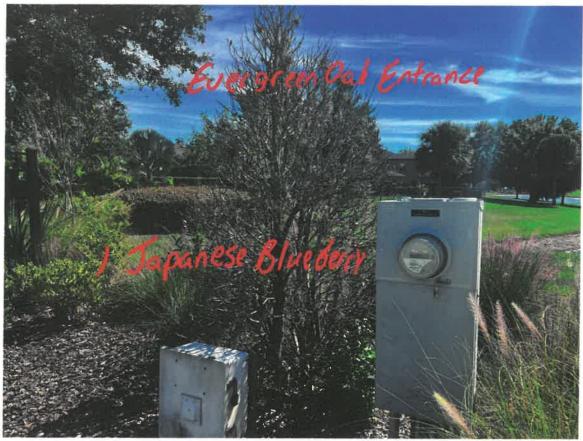

Authorized By: Date:

**DATE**: 11-2-2023

PROJECT: Landscape Enhancement – Evergreen Oaks Entrance

**OWNER:** Stonebrier Community Development District

**CONTRACTOR:** RedTree Landscape Systems

Kevin Smith,

Senior Landscape Designer / Advisor

BY (Authorized Signature)

Grade F

- Remove 1 declining Hollies
  Install 1 Japanese Blueberry 30gal
  Includes all materials, labor, hauling & dump fees
  Total:\$525.00