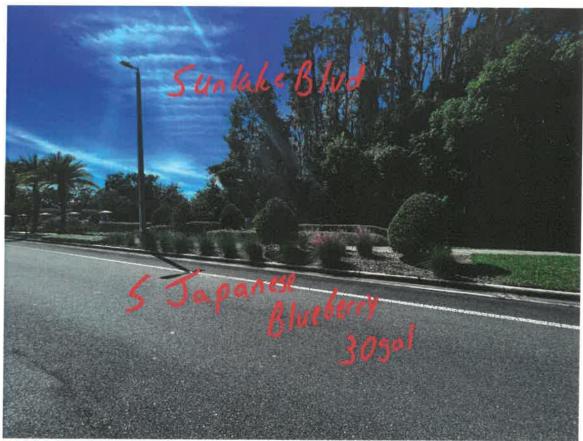

**DATE**: 11-2-2023

**PROJECT:** Landscape Enhancement – Sunlake Boulevard **OWNER:** Stonebrier Community Development District

**CONTRACTOR:** RedTree Landscape Systems

#### The Contract (defined below) is modified as follows:

- This Change Order is subject to the terms of that "Agreement for the Provision of Landscape and Irrigation Maintenance Services by and between the Stonebrier Community Development District and RedTree Landscape Systems." Dated: 11-2-2023
- The scope of services under the Contract is hereby amended to additionally include the Landscape Enhancement services described in the proposal attached hereto as Exhibit A, and at a price of \$2,625.00 Exhibit A shall be incorporated herein only to the extent that it states the scope of services for the additional labor and materials to be provided under this Change Order, and the price thereof, but otherwise no other provisions of Exhibit A shall be incorporated herein.
- Except as expressly stated herein, the Contract shall continue in full force and effect according to its terms. To the extent that there is any conflict between this Change Order and the Contract, this Change Order shall control.

DATE

Senior Landscape Designer / Advisor BY (Authorized Signature)

DATE 11-2-2023

**Grade B** 

- Remove 5 declining Hollies
  Install 5 Japanese Blueberry 30gal
  Includes all materials, labor, hauling & dump fees
  Total:\$2,625.00