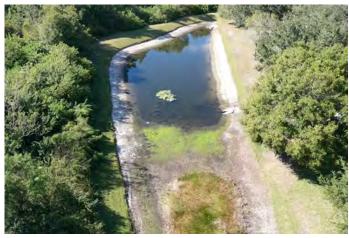

#### SITE: CO2

Condition: Excellent <a href="Good Poor Mixed Condition">Great</a> Good Poor Mixed Condition <a href="Good Poor Mixed Condition">Improving</a>

#### Comments:

Very minor subsurface algae growth was observed. Minor amounts of Slender Spikerush was also present on the exposed littoral shelf, along with decaying torpedo grass within the beneficial vegetation. Technician will target these nuisance species during future maintenance events.

WATER: ★ Clear Turbid Tannic

ALGAE: N/A ★ Subsurface Filamen us

Planktonic Cyanobac eria
N/A X Minimal Modera e Substan ial

Surface Filamen us

**NUISANCE SPECIES OBSERVED:** 

GRASSES:

★Torpedo Grass Pennyw rt Babytears Chara Hydrilla ★Slender Spikerush O her.