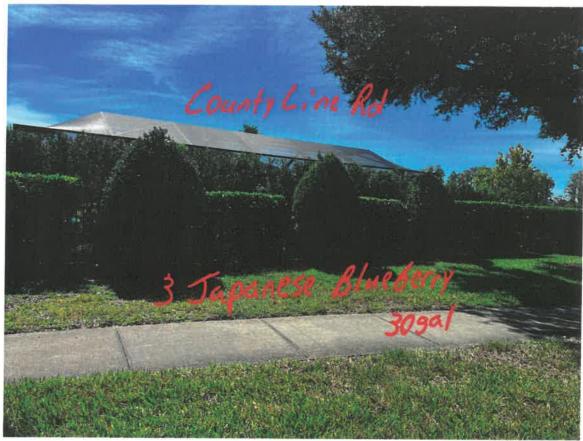

**Authorized By:** Date:

**DATE**: 11-2-2023

**PROJECT:** Landscape Enhancement – Countyline Road **OWNER:** Stonebrier Community Development District

**CONTRACTOR:** RedTree Landscape Systems

## The Contract (defined below) is modified as follows:

- This Change Order is subject to the terms of that "Agreement for the Provision of Landscape and Irrigation Maintenance Services by and between the Stonebrier Community Development District and RedTree Landscape Systems." Dated: 11-2-2023
- The scope of services under the Contract is hereby amended to additionally include the Landscape Enhancement services described in the proposal attached hereto as Exhibit A, and at a price of \$1,575.00 Exhibit A shall be incorporated herein only to the extent that it states the scope of services for the additional labor and materials to be provided under this Change Order, and the price thereof, but otherwise no other provisions of Exhibit A shall be incorporated herein.
- Except as expressly stated herein, the Contract shall continue in full force and effect according to its terms. To the extent that there is any conflict between this Change Order and the Contract, this Change Order shall control.

Senior Landscape Designer / Advisor

BY (Authorized Signature)

Grade B

- Remove 3 declining Hollies
- Install 3 Japanese Blueberry 30gal Includes all materials, labor, hauling & dump fees Total:\$1,575.00