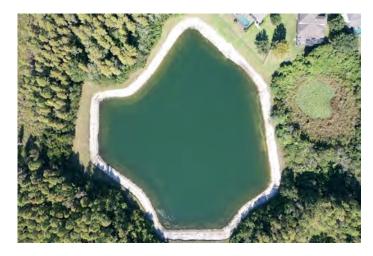

#### SITE: CO1

Condition: ✓Excellent Great Good Poor Mixed Condition Improving

Hydrilla

#### Comments:

No algae growth was observed. Pond is in excellent condition. Technician will continue routine maintenance.

WATER: Clear XTurbid ALGAE: Surface Filamen us X N/A Subsurface Filamen us Planktonic Cyanobac eria GRASSES: X N/A Minimal Modera e Substan ial **NUISANCE SPECIES OBSERVED:** Torpedo Grass Pennyw rt Babytears Chara

0 her.

Slender Spikerush