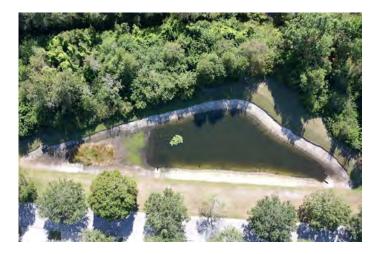

#### SITE: CO1

Condition: ✓Excellent Great Good Poor Mixed Condition Improving

Hydrilla

#### Comments:

No algae growth was observed. Pond is in excellent condition. Technician will continue routine maintenance.

WATER: Clear XTurbid ALGAE: Surface Filamen us X N/A Subsurface Filamen us Planktonic Cyanobac eria GRASSES: X N/A Minimal Modera e Substan ial **NUISANCE SPECIES OBSERVED:** Torpedo Grass Pennyw rt Babytears Chara

0 her.

Slender Spikerush