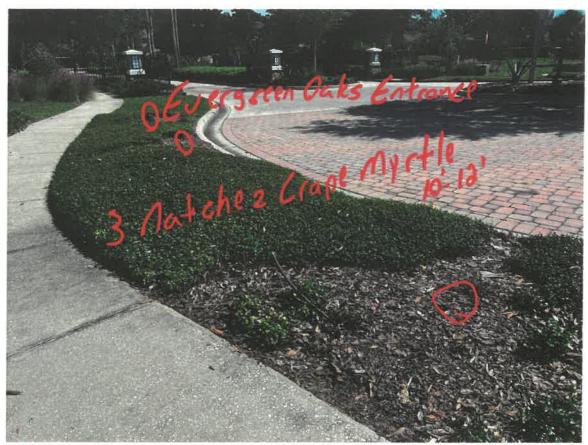

BY (Authorized Signature)

DATE

BY (Authorized Signature)

DATE 11-2-2023

Grade F missing

- Remove 3 Crape Myrtle stumps
  Install 3 Natchez Crape Myrtle
  Includes all materials, labor, hauling & dump fees
  Total:\$2,175.00