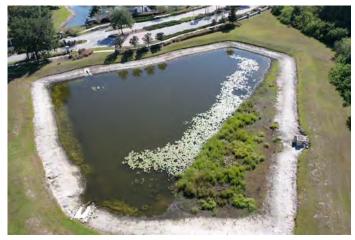

#### SITE: CO2

Condition: Excellent <a href="Good Poor Mixed Condition">Great</a> Good Poor Mixed Condition <a href="Good Poor Mixed Condition">Improving</a>

#### Comments:

Very minor subsurface algae growth was observed. Minor amounts of Slender Spikerush was also present on the exposed littoral shelf, along with decaying torpedo grass within the beneficial vegetation. Technician will target these nuisance species during future maintenance events.

WATER: ★ Clear Turbid Tannic

ALGAE: N/A ★ Subsurface Filamen us

Planktonic Cyanobac eria
N/A X Minimal Modera e Substan ial

Surface Filamen us

**NUISANCE SPECIES OBSERVED:** 

GRASSES:

★Torpedo Grass Pennyw rt Babytears Chara Hydrilla ★Slender Spikerush O her.