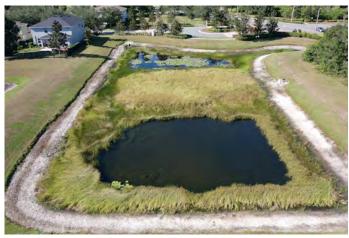

## Stonebrier CDD Aquatics

#### **Inspection Date:**

10/31/2023 10:00 AM

#### SITE: B3

Condition: Excellent \( \sqrt{Great} \) Good Poor Mixed Condition \( \sqrt{Improving} \)

#### Comments:

Minor amounts of subsurface algae observed. Torpedo grass and slender spikerush was also observed along the perimeter in minor amounts. Some of which is decaying from previous visits. Technician will continue monitor and treat accordingly.