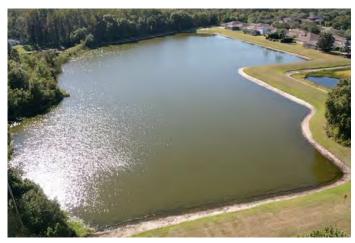

#### SITE: B3

Condition: Excellent \( \sqrt{Great} \) Good Poor Mixed Condition \( \sqrt{Improving} \)

#### Comments:

Minor amounts of subsurface algae observed. Torpedo grass and slender spikerush was also observed along the perimeter in minor amounts. Some of which is decaying from previous visits. Technician will continue monitor and treat accordingly.

WATER: X Clear Turbid Tannic
ALGAE: N/A X Subsurface Filamen us Surface Filamen us
Planktonic Cyanobac eria
GRASSES: N/A Minimal X Modera e Substan ial

**NUISANCE SPECIES OBSERVED:** 

★Torpedo Grass Pennyw rt Babytears Chara Hydrilla ★Slender Spikerush O her.