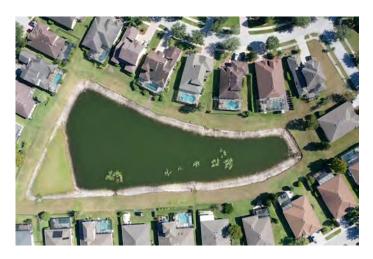

#### SITE: Y

Condition: **Mixed Condition** Excellent **√**Great Good Poor **Improving** 

#### Comments:

Minor amounts of subsurface vegetation was observed. Around the littoral shelf there was some torpedo grass present, some of which does appear to be decaying. Our technician was continue to monitor and treat accordingly.

WATER: X Clear Turbid Tannic ALGAE: X Subsurface Filamen us Surface Filamen us Planktonic Cyanobac eria GRASSES: **X** Minimal Substan ial N/A Modera e

**NUISANCE SPECIES OBSERVED:** 

**X**Torpedo Grass Pennyw rt Babytears Hydrilla

Slender Spikerush 0 her. Chara