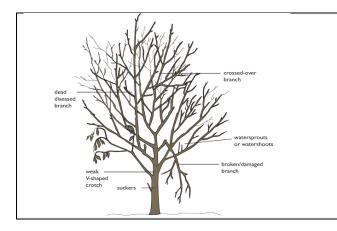

#### **Summary**

Proper structural hardwood tree crown thinning and crown cleaning is a process that is necessary to be performed every 3 to 5 years for your oak trees. The general purposes of performing this crown thinning and cleaning process are:

- Promote air flow through the canopy to drastically reduce the chances of the tree breaking apart or being ripped out of the ground during high-wind storms.
- Promote proper sunlight flow through the canopy to enhance and improve the health of the turfgrass and plant material under the tree canopy.
- Reduce the risk of injury or property damage by eliminating hazard broken or dead limbs.
- Provide proper clearance for service trucks or emergency vehicles.

#### Scope of Work

This proposal includes the following functions performed under the watch and instruction of an ISA Certified Arborist:

- · Removal of all damaged limbs.
- Removal of all diseased limbs.
- Removal of all dead limbs.
- Removal of all mistletoe.
- Removal of all sucker growth.
- Removal of watersprout growth.
- Removal of cross-over branches.