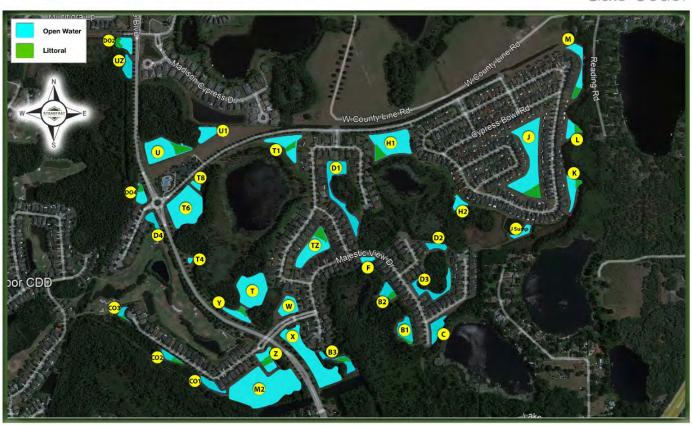

## Stonebrier CDD Aquatics

#### **Inspection Date:**

10/31/2023 10:00 AM

#### Prepared by:

Niklas Hopkins

Account Manager

STEADFAST OFFICE: WWW.STEADFASTENV.COM 813-836-7940

#### SITE: B3

Condition: Excellent \( \sqrt{Great} \) Good Poor Mixed Condition \( \sqrt{Improving} \)

#### Comments:

Minor amounts of subsurface algae observed. Torpedo grass and slender spikerush was also observed along the perimeter in minor amounts. Some of which is decaying from previous visits. Technician will continue monitor and treat accordingly.

WATER: X Clear Turbid Tannic
ALGAE: N/A X Subsurface Filamen us Surface Filamen us
Planktonic Cyanobac eria
GRASSES: N/A Minimal X Modera e Substan ial

**NUISANCE SPECIES OBSERVED:** 

★Torpedo Grass Pennyw rt Babytears Chara Hydrilla ★Slender Spikerush O her.