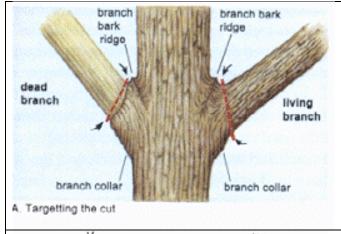

#### Scope of Work

This proposal includes the following functions performed under the watch and instruction of an ISA Certified Arborist:

- · Removal of all damaged limbs.
- Removal of all diseased limbs.
- Removal of all dead limbs.
- Removal of all mistletoe.
- Removal of all sucker growth.
- Removal of watersprout growth.
- Removal of cross-over branches.

- Proper limb removal at the branch bark ridge and collar.
- Proper drop-crotch pruning to ensure the health of the tree.

- Structural elevation to provide proper clearance for pedestrians on landscape areas.
- Structural elevation to provide proper clearance for trucks and emergency vehicles on roadways.
- Includes debris removal, hauling fees and dumping fees for all debris.