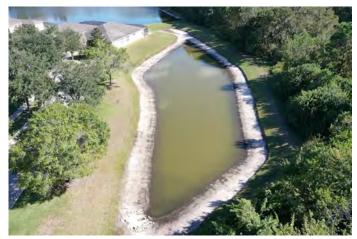

#### SITE: B3

Condition: Excellent \( \sqrt{Great} \) Good Poor Mixed Condition \( \sqrt{Improving} \)

#### Comments:

Minor amounts of subsurface algae observed. Torpedo grass and slender spikerush was also observed along the perimeter in minor amounts. Some of which is decaying from previous visits. Technician will continue monitor and treat accordingly.

WATER: X Clear Turbid Tannic
ALGAE: N/A X Subsurface Filamen us Surface Filamen us
Planktonic Cyanobac eria
GRASSES: N/A Minimal X Modera e Substan ial

**NUISANCE SPECIES OBSERVED:** 

★Torpedo Grass Pennyw rt Babytears Chara Hydrilla ★Slender Spikerush O her.