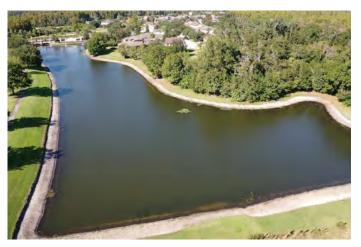

## Stonebrier CDD Aquatics

#### **Inspection Date:**

10/31/2023 10:00 AM

#### Prepared by:

Niklas Hopkins

Account Manager

STEADFAST OFFICE: WWW.STEADFASTENV.COM 813-836-7940

#### SITE: B3

Condition: Excellent \( \sqrt{Great} \) Good Poor Mixed Condition \( \sqrt{Improving} \)

#### Comments:

Minor amounts of subsurface algae observed. Torpedo grass and slender spikerush was also observed along the perimeter in minor amounts. Some of which is decaying from previous visits. Technician will continue monitor and treat accordingly.