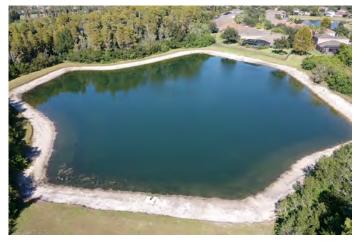

#### SITE: W

Condition: Excellent √Great Good Poor Mixed Condition Improving

#### Comments:

Subsurface vegetation growth was observed. Torpedo grass was present on the littoral shelf. Technician will target these nuisance species and continue to treat accordingly during future maintenance events.

WATER: X Clear Turbid Tannic

ALGAE: N/A X Subsurface Filamen us Surface Filamen us
Planktonic Cyanobac eria

GRASSES: N/A X Minimal Modera e Substan ial

NUISANCE SPECIES OBSERVED:

★Torpedo Grass Pennyw rt Babytears Chara Hydrilla Slender Spikerush O her.