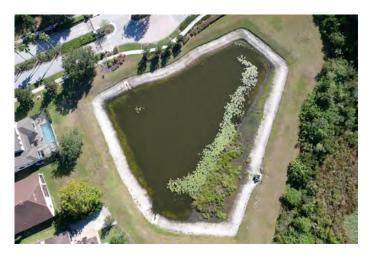

#### SITE: CO1

Condition: ✓Excellent Great Good Poor Mixed Condition Improving

Hydrilla

#### Comments:

No algae growth was observed. Pond is in excellent condition. Technician will continue routine maintenance.

WATER: Clear XTurbid ALGAE: Surface Filamen us X N/A Subsurface Filamen us Planktonic Cyanobac eria GRASSES: X N/A Minimal Modera e Substan ial **NUISANCE SPECIES OBSERVED:** Torpedo Grass Pennyw rt Babytears Chara