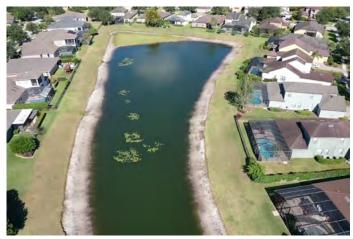

## Stonebrier CDD Aquatics

#### **Inspection Date:**

10/31/2023 10:00 AM

#### SITE: B3

Condition: Excellent \( \sqrt{Great} \) Good Poor Mixed Condition \( \sqrt{Improving} \)

#### Comments:

Minor amounts of subsurface algae observed. Torpedo grass and slender spikerush was also observed along the perimeter in minor amounts. Some of which is decaying from previous visits. Technician will continue monitor and treat accordingly.