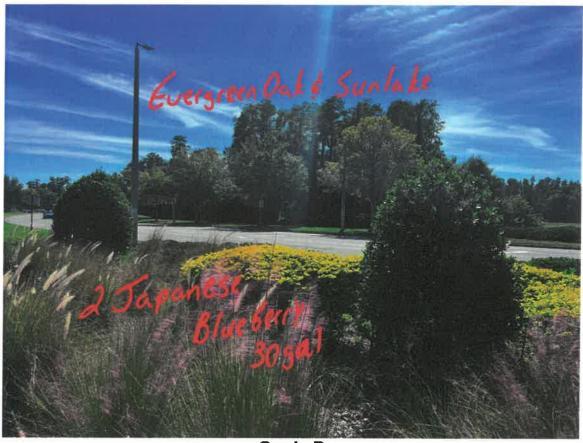

Date:

**DATE:** 11-2-2023

PROJECT: Landscape Enhancement – Evergreen Oaks & Sunlake Boulevard

**OWNER:** Stonebrier Community Development District

**CONTRACTOR:** RedTree Landscape Systems

#### The Contract (defined below) is modified as follows:

- This Change Order is subject to the terms of that "Agreement for the Provision of Landscape and Irrigation Maintenance Services by and between the Stonebrier Community Development District and RedTree Landscape Systems." Dated: 11-2-2023
- The scope of services under the Contract is hereby amended to additionally include the Landscape Enhancement services described in the proposal attached hereto as Exhibit A, and at a price of \$1,050.00 Exhibit A shall be incorporated herein only to the extent that it states the scope of services for the additional labor and materials to be provided under this Change Order, and the price thereof, but otherwise no other provisions of Exhibit A shall be incorporated herein.
- Except as expressly stated herein, the Contract shall continue in full force and effect according to its terms. To the extent that there is any conflict between this Change Order and the Contract, this Change Order shall control.

DATE 11-2-2023

BY (Authorized Signature)
DATE

**Grade B** 

- Remove 2 declining Hollies
- Install 2 Japanese Blueberry 30gal
- Includes all materials, labor, hauling & dump fees Total:\$1,050.00

| Authorized By: | Date: |
|----------------|-------|