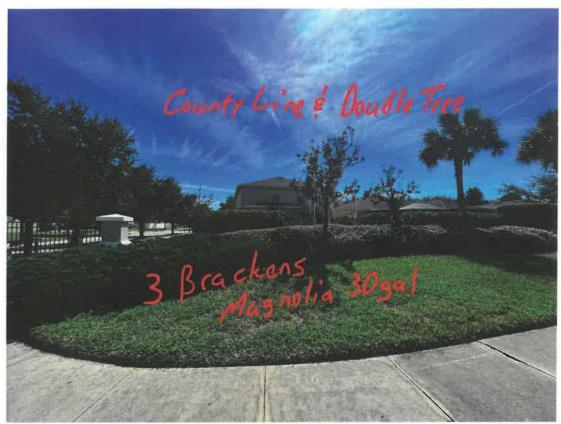

| Authorized By: | Date: |
|----------------|-------|

**DATE**: 11-2-2023

PROJECT: Landscape Enhancement - Countyline & Doubletree

**OWNER:** Stonebrier Community Development District

**CONTRACTOR:** RedTree Landscape Systems

The Contract (defined below) is modified as follows:

- This Change Order is subject to the terms of that "Agreement for the Provision of Landscape and Irrigation Maintenance Services by and between the Stonebrier Community Development District and RedTree Landscape Systems." Dated: 11-2-2023
- The scope of services under the Contract is hereby amended to additionally include the Landscape Enhancement services described in the proposal attached hereto as **Exhibit** A, and at a price of \$1,575.00 Exhibit A shall be incorporated herein only to the extent that it states the scope of services for the additional labor and materials to be provided under this Change Order, and the price thereof, but otherwise no other provisions of Exhibit A shall be incorporated herein.
- Except as expressly stated herein, the Contract shall continue in full force and effect according to its terms. To the extent that there is any conflict between this Change Order and the Contract, this Change Order shall control.

Kevin Smith.

DATE 11-2-2023

BY (Authorized Signature) DATE

Grade F

- Remove 3 declining Magnolias
- Install 3 Brackens Brown Beauty Magnolia 30gal Includes all materials, labor, hauling & dump fees Total:\$1,575.00