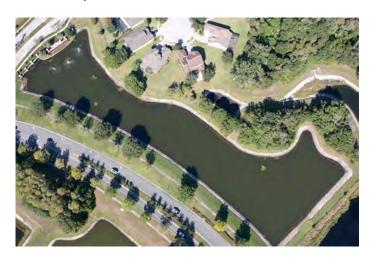

SITE: M2

#### Comments:

Pond is in excellent condition. No major algae growth was observed. Minor amounts of subsurface algae was present along perimeter of pond. This will be our technicians main focus in future maintenance visits.

WATER: ★ Clear Turbid Tannic
ALGAE: N/A ★ Subsurface Filamen us Surface Filamen us
Planktonic Cyanobac eria
GRASSES: ★ N/A Minimal Modera e Substan ial
NUISANCE SPECIES OBSERVED:
Torpedo Grass Pennyw rt Babytears Chara