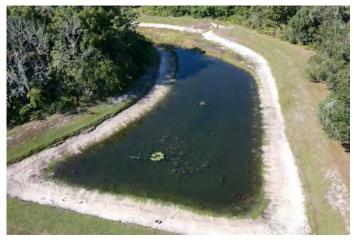

#### SITE: CO1

Condition: ✓Excellent Great Good Poor Mixed Condition Improving

Hydrilla

#### Comments:

No algae growth was observed. Pond is in excellent condition. Technician will continue routine maintenance.

WATER: Clear XTurbid ALGAE: Surface Filamen us X N/A Subsurface Filamen us Planktonic Cyanobac eria GRASSES: X N/A Minimal Modera e Substan ial **NUISANCE SPECIES OBSERVED:** Torpedo Grass Pennyw rt Babytears Chara

0 her.

Slender Spikerush