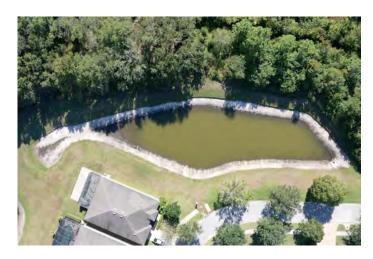

#### SITE: CO2

Condition: Excellent <a href="Good Poor Mixed Condition">Great</a> Good Poor Mixed Condition <a href="Good Poor Mixed Condition">Improving</a>

#### Comments:

Very minor subsurface algae growth was observed. Minor amounts of Slender Spikerush was also present on the exposed littoral shelf, along with decaying torpedo grass within the beneficial vegetation. Technician will target these nuisance species during future maintenance events.

WATER: ★ Clear Turbid Tannic

ALGAE: N/A ★ Subsurface Filamen us

Planktonic Cyanobac eria
N/A X Minimal Modera e Substan ial

Surface Filamen us

**NUISANCE SPECIES OBSERVED:** 

GRASSES:

★Torpedo Grass Pennyw rt Babytears Chara Hydrilla ★Slender Spikerush O her.