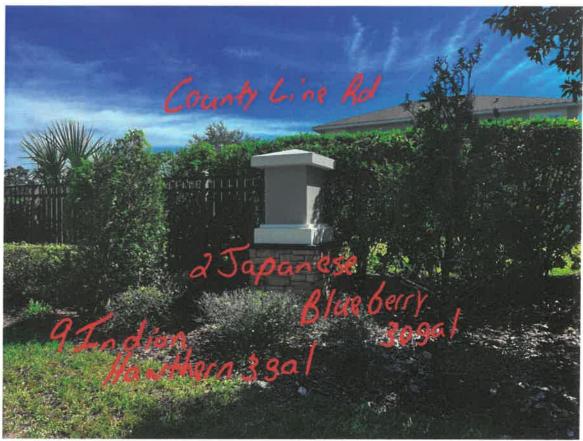

Senior Landscape Designer / Advisor

BY (Authorized Signature)

Grade F

- Remove 2 declining Hollies

- Install 2 Japanese Blueberry 30gal
  Install 9 Indian Hawthorn 3gal
  Includes all materials, labor, hauling & dump fees
  Total:\$1,302.00