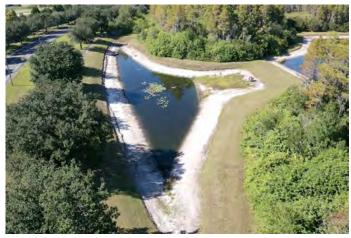

#### SITE: CO2

Condition: Excellent <a href="Good Poor Mixed Condition">Great</a> Good Poor Mixed Condition <a href="Good Poor Mixed Condition">Improving</a>

#### Comments:

Very minor subsurface algae growth was observed. Minor amounts of Slender Spikerush was also present on the exposed littoral shelf, along with decaying torpedo grass within the beneficial vegetation. Technician will target these nuisance species during future maintenance events.

WATER: ★ Clear Turbid Tannic

ALGAE: N/A ★ Subsurface Filamen us

Planktonic Cyanobac eria
N/A X Minimal Modera e Substan ial

Surface Filamen us

**NUISANCE SPECIES OBSERVED:** 

GRASSES:

★Torpedo Grass Pennyw rt Babytears Chara Hydrilla ★Slender Spikerush O her.