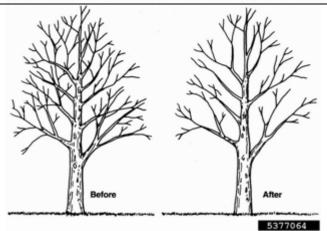

#### **Summary**

Proper structural hardwood tree crown thinning and crown cleaning is a process that is necessary to be performed every 3 to 5 years for your oak trees. The general purposes of performing this crown thinning and cleaning process are:

- Promote air flow through the canopy to drastically reduce the chances of the tree breaking apart or being ripped out of the ground during high-wind storms.
- Promote proper sunlight flow through the canopy to enhance and improve the health of the turfgrass and plant material under the tree canopy.
- Reduce the risk of injury or property damage by eliminating hazard broken or dead limbs.
- Provide proper clearance for service trucks or emergency vehicles.

#### **WORK SUMMARY**

- Crown thinning
- Crown cleaning
- Hazard limb removal
- Corrective pruning (from damage done by county crews)
- Structural elevation
- Drop-crotch pruning away from light poles
- All work performed under the direction of a nationally Certified Arborist.