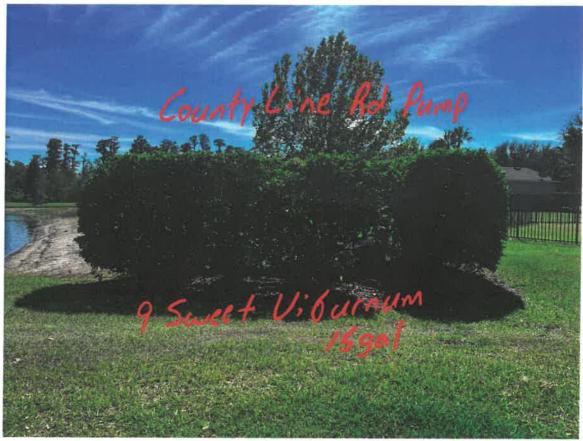

## Grade B

- Remove 9 declining Viburnum
  Install 9 Sweet Viburnum 15gal
  Includes all materials, labor, hauling & dump fees
  Total:\$2,115.00

| Authorized By: | Date: |
|----------------|-------|

**DATE**: 11-2-2023