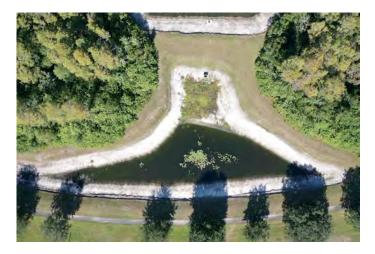

#### SITE: CO1

Condition: ✓Excellent Great Good Poor Mixed Condition Improving

Hydrilla

#### Comments:

No algae growth was observed. Pond is in excellent condition. Technician will continue routine maintenance.

WATER: Clear XTurbid ALGAE: Surface Filamen us X N/A Subsurface Filamen us Planktonic Cyanobac eria GRASSES: X N/A Minimal Modera e Substan ial **NUISANCE SPECIES OBSERVED:** Torpedo Grass Pennyw rt Babytears Chara

0 her.

Slender Spikerush