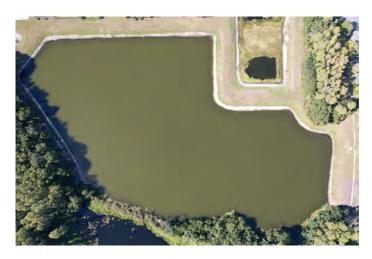

SITE: M2

#### Comments:

Pond is in excellent condition. No major algae growth was observed. Minor amounts of subsurface algae was present along perimeter of pond. This will be our technicians main focus in future maintenance visits.

WATER: ★ Clear Turbid Tannic
ALGAE: N/A ★ Subsurface Filamen us Surface Filamen us
Planktonic Cyanobac eria
GRASSES: ★ N/A Minimal Modera e Substan ial
NUISANCE SPECIES OBSERVED:
Torpedo Grass Pennyw rt Babytears Chara

Torpedo Grass Pennyw rt Babytears Hydrilla Slender Spikerush O her.