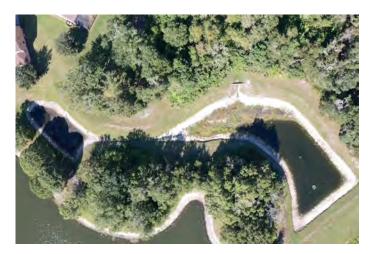

#### SITE: B3

Condition: Excellent \( \sqrt{Great} \) Good Poor Mixed Condition \( \sqrt{Improving} \)

#### Comments:

Minor amounts of subsurface algae observed. Torpedo grass and slender spikerush was also observed along the perimeter in minor amounts. Some of which is decaying from previous visits. Technician will continue monitor and treat accordingly.

WATER: X Clear Turbid Tannic
ALGAE: N/A X Subsurface Filamen us Surface Filamen us
Planktonic Cyanobac eria
GRASSES: N/A Minimal X Modera e Substan ial

**NUISANCE SPECIES OBSERVED:** 

★Torpedo Grass Pennyw rt Babytears Chara Hydrilla ★Slender Spikerush O her.