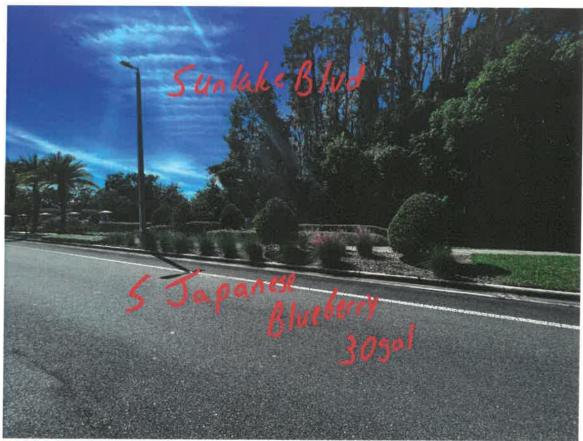

**DATE**: 11-2-2023

**PROJECT:** Landscape Enhancement – Sunlake Boulevard **OWNER:** Stonebrier Community Development District

**CONTRACTOR:** RedTree Landscape Systems

#### The Contract (defined below) is modified as follows:

- This Change Order is subject to the terms of that "Agreement for the Provision of Landscape and Irrigation Maintenance Services by and between the Stonebrier Community Development District and RedTree Landscape Systems." Dated: 11-2-2023
- The scope of services under the Contract is hereby amended to additionally include the Landscape Enhancement services described in the proposal attached hereto as Exhibit A, and at a price of \$2,625.00 Exhibit A shall be incorporated herein only to the extent that it states the scope of services for the additional labor and materials to be provided under this Change Order, and the price thereof, but otherwise no other provisions of Exhibit A shall be incorporated herein.
- Except as expressly stated herein, the Contract shall continue in full force and effect according to its terms. To the extent that there is any conflict between this Change Order and the Contract, this Change Order shall control.

Senior Landscape Designer / Advisor BY (Authorized Signature)

= 1 (11ddio1120d Digital

DATE 11-2-2023

Grade B

- Remove 5 declining Hollies
  Install 5 Japanese Blueberry 30gal
  Includes all materials, labor, hauling & dump fees
  Total:\$2,625.00