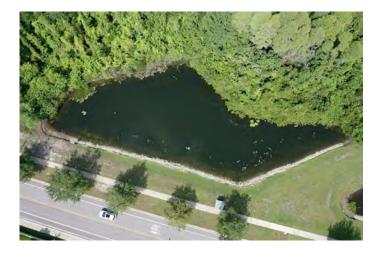

### SITE: L

Condition: Excellent \( \sqrt{Great} \) Good Poor Mixed Condition \( \sqrt{Improving} \)

#### Comments:

Very minor amounts of subsurface algae were present, but nothing of concern. Torpedo grass and Slender Spikerush were present on the littoral shelf. Technician will continue to monitor and treat accordingly.

**X** Clear Turbid WATER: Tannic ALGAE: Surface Filamen us X Subsurface Filamen us Planktonic Cyanobac eria **GRASSES:** N/A X Minimal Modera e Substan ial **NUISANCE SPECIES OBSERVED: X**Torpedo Grass Pennyw rt Babytears Chara Hydrilla XSlender Spikerush 0 her.