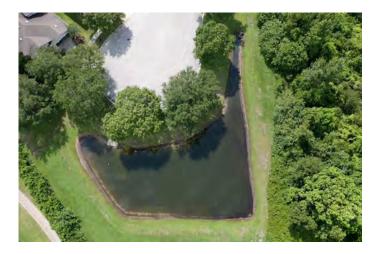

## Stonebrier CDD Aquatics

#### SITE: CO3

Condition: ✓Excellent Great **Mixed Condition Improving** Good Poor

#### Comments:

Minor amounts of subsurface algae were present in this pond, but nothing of concern. No major nuisance vegetation growth observed. Routine maintenance and monitoring will occur here.

WATER: X Clear Turbid Tannic ALGAE: X Subsurface Filamen us Surface Filamen us Planktonic Cyanobac eria GRASSES: X N/A Minimal Substan ial Modera e