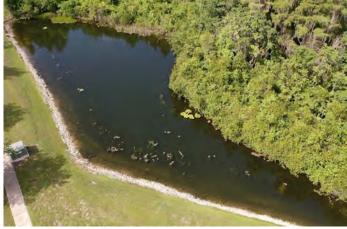

#### Comments:

Minor amounts of subsurface algae were present in this pond, but nothing of concern. No major nuisance vegetation growth observed. Routine maintenance and monitoring will occur here.

WATER: X Clear Turbid Tannic ALGAE: X Subsurface Filamen us Surface Filamen us Planktonic Cyanobac eria GRASSES: X N/A Minimal Substan ial Modera e