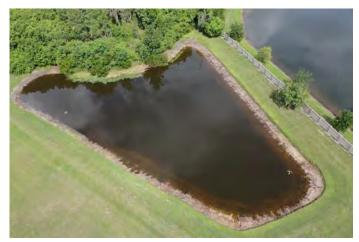

#### SITE: K

Condition: Excellent \( \sqrt{Great} \) Good Poor Mixed Condition \( \sqrt{Improving} \)

#### Comments:

Some decaying torpedo grass and slender spikerush was present along the shoreline and on the littoral shelf. Our technician will target these grasses during the next visit.

WATER: ★ Clear Turbid Tannic

ALGAE: ★ N/A Subsurface Filamen us

Subsurface Filamen us Surface Filamen us Planktonic Cyanobac eria

Substan ial

**NUISANCE SPECIES OBSERVED:** 

★Torpedo Grass Pennyw rt Babytears Chara

Hydrilla **X**Slender Spikerush 0 her.