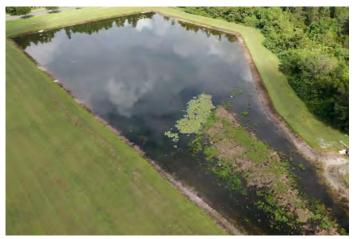

#### SITE: CO3

Condition: ✓Excellent Great **Mixed Condition Improving** Good Poor

#### Comments:

Minor amounts of subsurface algae were present in this pond, but nothing of concern. No major nuisance vegetation growth observed. Routine maintenance and monitoring will occur here.

WATER: X Clear Turbid Tannic ALGAE: X Subsurface Filamen us Surface Filamen us Planktonic Cyanobac eria GRASSES: X N/A Minimal Substan ial Modera e

**NUISANCE SPECIES OBSERVED:** 

Chara Torpedo Grass Pennyw rt Babytears 0 her. Hydrilla Slender Spikerush