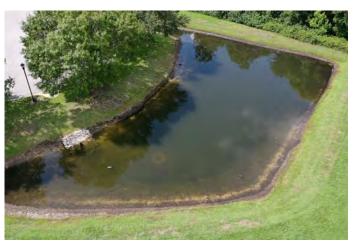

### SITE: J

Mixed Condition ✓Improving Condition: Excellent \( \sqrt{Great} \) Good Poor

#### Comments:

Subsurface algae is present around the perimeter. The littoral shelf is being maintained nicely, but there is still some nuisance grasses present. Our technician will target these during future maintenance events.

**X** Clear Turbid WATER: Tannic ALGAE: Surface Filamen us X Subsurface Filamen us Planktonic Cyanobac eria GRASSES: X N/A Minimal Modera e Substan ial **NUISANCE SPECIES OBSERVED:** Chara

Torpedo Grass Pennyw rt Babytears Hydrilla Slender Spikerush 0 her.