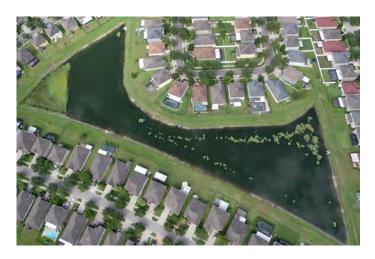

#### SITE: K

Condition: Excellent \( \sqrt{Great} \) Good Poor Mixed Condition \( \sqrt{Improving} \)

#### Comments:

Some decaying torpedo grass and slender spikerush was present along the shoreline and on the littoral shelf. Our technician will target these grasses during the next visit.

WATER: ★ Clear Turbid Tannic

ALGAE: ★ N/A Subsurface Filamen us

Subsurface Filamen us Surface Filamen us Planktonic Cyanobac eria

Substan ial

**NUISANCE SPECIES OBSERVED:** 

★Torpedo Grass Pennyw rt Babytears Chara

Hydrilla **X**Slender Spikerush 0 her.