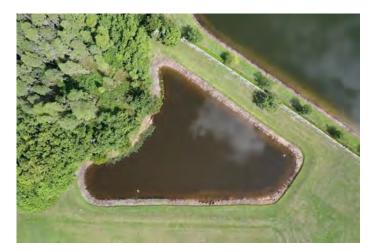

### SITE: J

Mixed Condition ✓Improving Condition: Excellent \( \sqrt{Great} \) Good Poor

#### Comments:

Subsurface algae is present around the perimeter. The littoral shelf is being maintained nicely, but there is still some nuisance grasses present. Our technician will target these during future maintenance events.

**X** Clear Turbid WATER: Tannic ALGAE: Surface Filamen us X Subsurface Filamen us Planktonic Cyanobac eria GRASSES: X N/A Minimal Modera e Substan ial **NUISANCE SPECIES OBSERVED:** Chara

Torpedo Grass Pennyw rt Babytears Hydrilla Slender Spikerush 0 her.