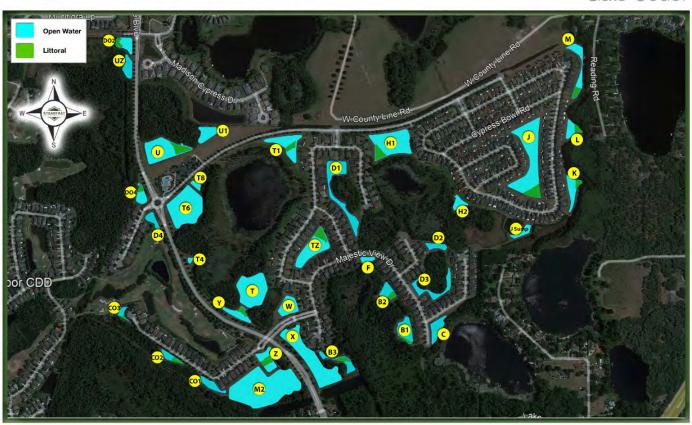

g treatments will continue to combat any new growth that pops up between visits, as the growing season continues. Rains have improved most pond conditions favorably, and should continue to improve them as we move into the rainy, summer months.

## **RECOMMENDATIONS**

Continue to treat ponds for algae, administer follow-ups to ponds experiencing extended decay times.

Administer treatments to any nuisance grasses growing along exposed shorelines and within beneficial plants.

Continue to apply treatment to overgrown littoral areas.

Avoid overtreating ponds, to prevent fish kills or toxic blooms.

Stay alert for debris items that find their way to the pond's shore.

Thank you for choosing Steadfast Environmental!

# MAINTENANCE AREA



# Stonebrier CDD

Sunlake Blvd, Lutz, FL

Gate Code:



| EXHIBIT 6 |
|-----------|
|           |
|           |

CHANGE ORDER: IRR - 1471

**DATE:** 5-17-2023

**PROJECT:** Irrigation Installation – Sunlake Controller A **OWNER:** Stonebrier Community Development District **CONTRACTOR:** RedTree Landscape Systems

The Contract (defined below) is modified as follows:

- This Change Order is subject to the terms of that "Agreement for the Provision of Landscape and Irrigation Maintenance Services by and between the Stonebrier Community Development District and RedTree Landscape Systems." Dated: 5-17-2023
- The scope of services under the Contract is hereby amended to additionally include the Irrigation Installation services described in the proposal attached hereto as Exhibit A, and at a price of \$246.50. Exhibit A shall be incorporated herein