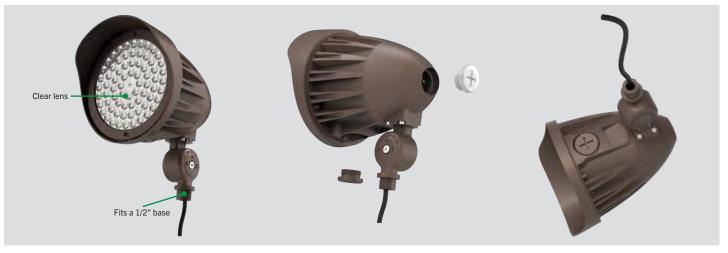

|                       | 5000K             | 2580   | 129 lm/W |               |                      |                    |            |           |            |  |
|                               |                       | 3000K             | 1862   | 124 lm/W |               |                      |                    |            |           |            |  |
|                               | 15W                   | 4000K             | 1998   | 133 lm/W |               |                      |                    |            |           |            |  |
|                               |                       | 5000K             | 1986   | 132 lm/W |               |                      |                    |            |           |            |  |

#### **IMAGES**









## KT-FLED25PS-C1E-UNV-8CSB-VDIM BULLET FLOOD LIGHT

#### PHYSICAL SPECIFICATIONS



#### PHOTOMETRICS FOR 4H X 4V LENS



#### **FLUX DISTRIBUTION**

| Zone          | Lumens     | % Luminaire |
|---------------|------------|-------------|
| Forward Light | 1,638 lm   | 50.0%       |
| 0º-30º        | 1,241 lm   | 37.9%       |
| 30º-60º       | 331.76 lm  | 10.1%       |
| 60º-80º       | 39.975 lm  | 1.2%        |
| 80º-90º       | 2.9898 lm  | 0.1%        |
| Back Light    | 1,635.1 lm | 50.0%       |
| 0º-30º        | 1,234 lm   | 37.7%       |
| 30º-60º       | 323.16 lm  | 9.9%        |
| 60º-80º       | 50.183 lm  | 1.5%        |
| 80º-90º       | 4.3756 lm  | 0.1%        |
| Up Light      | 45.556 lm  | 1.4%        |
| 90º-100º      | 1.1682 lm  | 0.0%        |
| 100º-180º