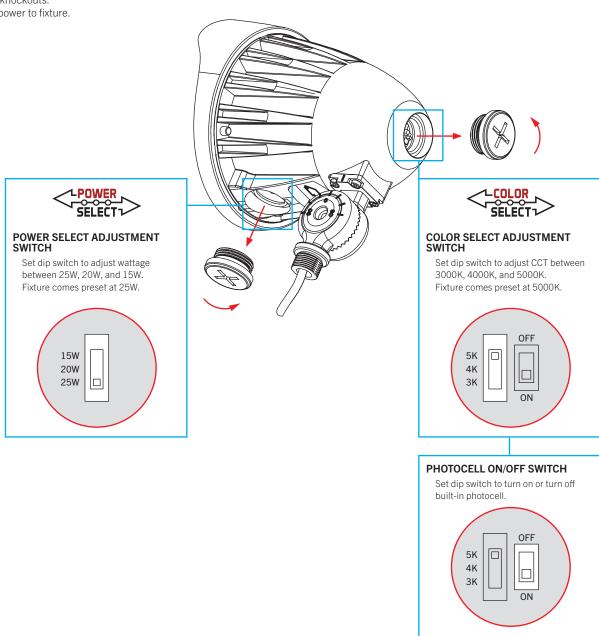

* Rating                              |          |  |  |
|------------------------------------------|----------|--|--|
| Asymmetrical Luminare Types              |          |  |  |
| Type I, II, III, IV                      | B2 U0 G2 |  |  |
| Quadrilateral Symmetrical Luminare Types |          |  |  |
| Type V, Area Light                       | B2 U0 G2 |  |  |

<sup>\*</sup> BACKLIGHT, UPLIGHT, GLARE







## KT-FLED25PS-C1E-UNV-8CSB-VDIM **BULLET FLOOD LIGHT**

#### POWER SELECT (WATTAGE) AND COLOR SELECT (CCT) ADJUSTMENT

This fixture is equipped with field-adjustable Keystone Power Select and Color Select technology.

- 1. Ensure power is off to the fixture.
- 2. Remove knockouts.
- 3. Adjust dip switches to desired settings.
- 4. Replace knockouts.
- 5. Restore power to fixture.









## KT-FLED25PS-C1E-UNV-8CSB-VDIM BULLET FLOOD LIGHT

#### LENS REPLACEMENT INSTRUCTIONS

- 1. Open the cap with a lens wrench tool
- (provided).
- 2. Remove the cap and reflector and unscrew the 4 lens screws, then use a screwdriver to take off the original lens through the grooves.
- **3.** Install the NEMA 3H × 3V replacement lens (provided) on the fixture, aligning arrow on lens with arrow on LED board and groove on housing.









5. Lock the cap in place with a lens wrench tool (provided).









## KT-FLED25PS-C1E-UNV-8CSB-VDIM **BULLET FLOOD LIGHT**

#### **ORDERING INFORMATION**

| ORDER CODE                    | UPC          | EASY CODE |
|-------------------------------|--------------|-----------|
| KT-FLED25PS-C1E-UNV-8CSB-VDIM | 843654141886 | HYH-58    |

#### **CA