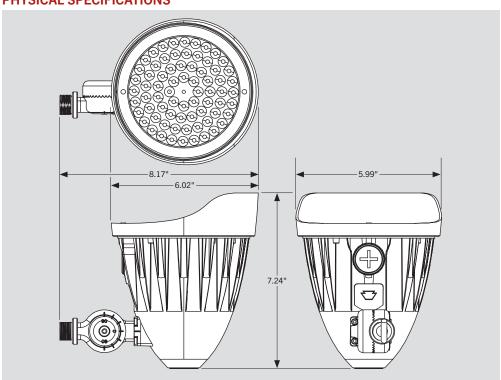

|                      |                    |            |           |            |  |
|                               |                       | 3000K             | 1862   | 124 lm/W |               |                      |                    |            |           |            |  |
|                               | 15W                   | 4000K             | 1998   | 133 lm/W |               |                      |                    |            |           |            |  |
|                               |                       | 5000K             | 1986   | 132 lm/W |               |                      |                    |            |           |            |  |

#### **IMAGES**









## KT-FLED25PS-C1E-UNV-8CSB-VDIM BULLET FLOOD LIGHT

#### PHYSICAL SPECIFICATIONS



#### PHOTOMETRICS FOR 4H X 4V LENS



#### **FLUX DISTRIBUTION**

| Zone          | Lumens     | % Luminaire |
|---------------|------------|-------------|
| Forward Light | 1,638 lm   | 50.0%       |
| 0º-30º        | 1,241 lm   | 37.9%       |
| 30º-60º       | 331.76 lm  | 10.1%       |
| 60º-80º       | 39.975 lm  | 1.2%        |
| 80º-90º       | 2.9898 lm  | 0.1%        |
| Back Light    | 1,635.1 lm | 50.0%       |
| 0º-30º        | 1,234 lm   | 37.7%       |
| 30º-60º       | 323.16 lm  | 9.9%        |
| 60º-80º       | 50.183 lm  | 1.5%        |
| 80º-90º       | 4.3756 lm  | 0.1%        |
| Up Light      | 45.556 lm  | 1.4%        |
| 90º-100º      | 1.1682 lm  | 0.0%        |
| 100º-180º     | 44.388 lm  | 1.4%        |

| BUG* Rating                              |          |