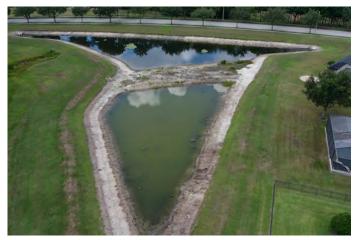

s Pennywort Babytears
Hydrilla Slender Spikerush Other:

## SITE: H1

Condition: Excellent <a href="Great">Great</a> Good Poor Mixed Condition <a href="Great">Improving</a>





#### Comments:

Algae is present along some areas of the perimeter. The littoral shelf is being maintained nicely and has some decaying nuisance vegetation present. Our technician will continue to monitor and treat this pond accordingly.

 WATER:
 X Clear
 Turbid
 Tannic

 ALGAE:
 N/A
 X Subsurface Filamentous
 X Surface Filamentous

 Planktonic
 Cyanobacteria

 GRASSES:
 N/A
 X Minimal
 Moderate
 Substantial

NUISANCE SPECIES OBSERVED:

★Torpedo Grass Pennywort Babytears Chara Hydrilla Slender Spikerush Other:

# SITE: T1

Condition: Excellent \( \sqrt{Great} \) Good Poor Mixed Condition \( \sqrt{Improving} \)





#### Comments:

Water level in pond is still low. Nuisance grasses are practically non existent. Minor amounts of algae were observed in some areas and will be targeted during future maintenance events.

WATER: X Clear Turbid Tannic
ALGAE: N/A X Subsurface Filamentous Y Surface Filamentous
Planktonic Cyanobacteria
GRASSES: X N/A Minimal Moderate Substantial
NUISANCE SPECIES OBSERVED:
Torpedo Grass Pennywort Babytears Chara

Torpedo Grass Pennywort Babytears Hydrilla Slender Spikerush Other:

#### **MANAGEMENT SUMMARY**













With the arrival of July, and the passing of the solstice, summer is now in full force. We are currently experiencing the hottest part of the year. Humidity levels have spiked. Daytime temperatures continue to rise, most having recently reached the mid-to-high