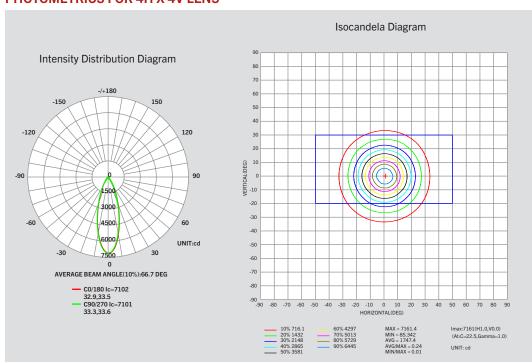

|            |           |            |  |
|                               |                       | 3000K             | 1862   | 124 lm/W |               |                      |                    |            |           |            |  |
|                               | 15W                   | 4000K             | 1998   | 133 lm/W |               |                      |                    |            |           |            |  |
|                               |                       | 5000K             | 1986   | 132 lm/W |               |                      |                    |            |           |            |  |

#### **IMAGES**









## KT-FLED25PS-C1E-UNV-8CSB-VDIM BULLET FLOOD LIGHT

#### PHYSICAL SPECIFICATIONS



#### PHOTOMETRICS FOR 4H X 4V LENS



#### **FLUX DISTRIBUTION**

| Zone          | Lumens     | % Luminaire |
|---------------|------------|-------------|
| Forward Light | 1,638 lm   | 50.0%       |
| 0º-30º        | 1,241 lm   | 37.9%       |
| 30º-60º       | 331.76 lm  | 10.1%       |
| 60º-80º       | 39.975 lm  | 1.2%        |
| 80º-90º       | 2.9898 lm  | 0.1%        |
| Back Light    | 1,635.1 lm | 50.0%       |
| 0º-30º        | 1,234 lm   | 37.7%       |
| 30º-60º       | 323.16 lm  | 9.9%        |
| 60º-80º       | 50.183 lm  | 1.5%        |
| 80º-90º       | 4.3756 lm  | 0.1%        |
| Up Light      | 45.556 lm  | 1.4%        |
| 90º-100º      | 1.1682 lm  | 0.0%        |
| 100º-180º     | 44.388 lm  | 1.4%        |

| BUG* Rating                              |          |  |  |
|-------------------------------