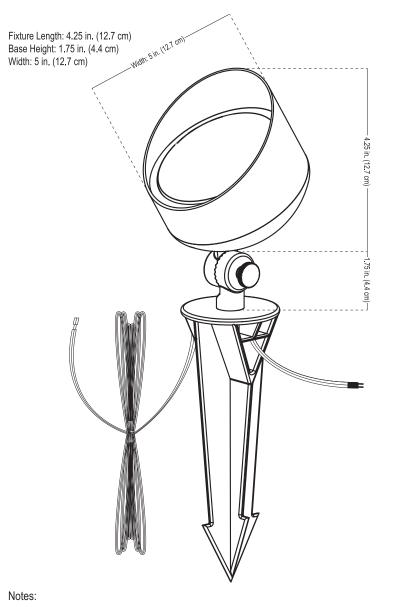

| 5/31/2023 |
|------------------------------------------|-----------|
| PREPARED BY                              | DATE      |
|                                          |           |
|                                          |           |
|                                          |           |
| ALITHOPIZED SIGNATURE FOR STONERRIED COD | DATE      |

TOTAL ESTIMATED JOB COST

CONFIDENTIAL - This message is sent on behalf of Blue Wave Lighting and is intended for authorized personnel and Board Members of Stonebrier CDD only. As the intended recipient you are notified that disclosing, copying, distributing or taking any action in reliance on the contents of this information is strictly prohibited.



Project:
Type:

## Model: BL400-bt (Bluetooth Bullet Light)



#### Specifications and Features:

Body: Solid brass with an aged brass finish

Knuckle: Solid brass with dial adjustment for easy adjustments

Shroud: Brass with turn and lock fitting

Wire: Industry First, double wire lead pre-connected to the fixture, 16 awg (UL listed), brown

-25 foot wire lead, pre-stripped for easy wire connection

-18 inch wire lead, LED connection ready

Stake: Plastic ground stake, attached to the fixture (8.5 in; 21.6 cm length)

Warranty: Ten Year Warranty on Integrated Fixture

Certification: Complies with the requirements of UL-1838 and CAN/CSA-C22.2 No. 250.7.

Identified with the ETL and cETL Listed Mark,

Intertek

#### Integrated LED Features:

Wattage: 4w - 8w

Operating Voltage Range: 10v - 14v Lumen Output: 15lm to 900lm

Beam Spread: 40°

**CRI**: 8