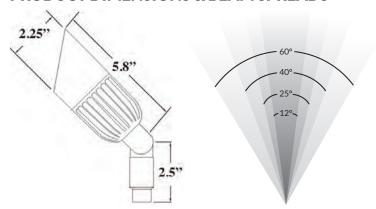

h up to 3 colors per scene

#### Accessories Available:

#### Mounting Accessories:

RISER6 - 6" brass riser, aged brass finish

RISER12 - 12" brass riser, aged brass finish

RISER18 - 18" brass riser, aged brass finish

RISERADJ - Adjustable plastic riser, aged brass cap

RMB - Round Mounting Base

GUTTERMOUNT



## V3 | Visionary Series Spotlight

#### **PRODUCT DESCRIPTION**

Ideal for uplighting, shadowing, wall washing, silhouetting, and architectural accents.

The Visionary 3 Spotlight is sleek at only 2.25 inches in diameter and is built with a light engine that can be upgraded to future technology. With its vertical heat sink, this fixture provides higher thermal conductivity and allows for improved performance, efficiency and lumen output.

#### PRODUCT DIMENSIONS & BEAM SPREADS



#### **FEATURES & BENEFITS**

- Built in the U.S.A.
- CNC-machined from 6061 aircraft-grade aluminum or raw brass.
- U.S.A. made light engine and driver.
- Built in surge protector.
- Adjustable knuckle for ease of light positioning.
- Compression fit lens.
- Breathable ant guard to eliminate insect infestation.
- Double silicone o-ring gaskets for a tight-fitting shroud.
- Vertical heat sink that provides higher thermal conductivity.
- Field serviceable and upgradeable LED board.
- IP66 rated.
- CREE 2 step binned LEDs with L70 over 80,000 hours.

#### **SPECIFICATIONS**

- Construction: 6061 aircraft-grade aluminum or raw brass
- Finishes: Architectural Bronze (AB), Stainless Aluminum (SSA), Brass (BR)
- Lead Wire: 36" 18 AWG tinned copper
  Mounting: 8" LV180 ground stake
- Lens: Clea