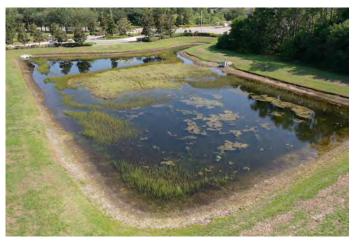

#### SITE: CO1

Condition: Excellent <a href="Good Poor Mixed Condition">Great</a> Good Poor Mixed Condition <a href="Good Poor Mixed Condition">Improving</a>

#### Comments:

Water level in this pond is a bit low. Very minor amounts of algae and Slender Spikerush were observed around the perimeter. No other issues observed. Routine maintenance and monitoring will occur here.

 WATER:
 X Clear
 Turbid
 Tannic

 ALGAE:
 N/A
 X Subsurface Filamen us
 Surface Filamen us

 Planktonic
 Cyanobac eria

 GRASSES:
 N/A
 X Minimal
 Modera e
 Substan ial

**NUISANCE SPECIES OBSERVED:** 

Torpedo Grass Pennyw rt Babytears Chara Hydrilla XSlender Spikerush O her.