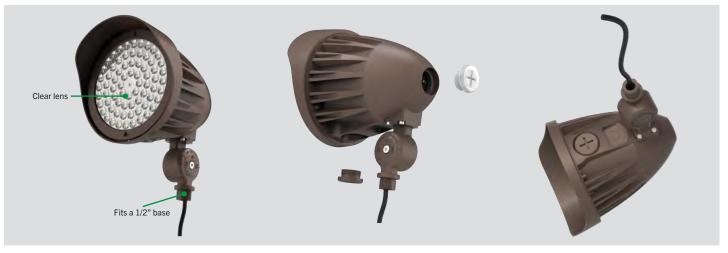

| 3000K             | 2398   | 120 lm/W |               |     |               |            |  |
|                |                       | 4000K             | 2609   | 130 lm/W |               | 80  |               |            |  |
|                |                       | 5000K             | 2580   | 129 lm/W |               |     |               |            |  |
|                |                       | 3000K             | 1862   | 124 lm/W |               |     |               |            |  |
|                |                       | 4000K             | 1998   | 133 lm/W |               |     |               |            |  |
|                |                       | 5000K             | 1986   | 132 lm/W |               |     |               |            |  |

#### **IMAGES**









#### PHYSICAL SPECIFICATIONS



#### PHOTOMETRICS FOR 4H X 4V LENS



#### FLUX DISTRIBUTION

| Zone          | Lumens     | % Luminaire |
|---------------|------------|-------------|
| Forward Light | 1,638 lm   | 50.0%       |
| 0º-30º        | 1,241 lm   | 37.9%       |
| 30º-60º       | 331.76 lm  | 10.1%       |
| 60º-80º       | 39.975 lm  | 1.2%        |
| 80º-90º       | 2.9898 lm  | 0.1%        |
| Back Light    | 1,635.1 lm | 50.0%       |
| 0º-30º        | 1,234 lm   | 37.7%       |
| 30º-60º       | 323.16 lm  | 9.9%        |
| 60º-80º       | 50.183 lm  | 1.5%        |
| 80º-90º       | 4.3756 lm  | 0.1%        |
| Up Light      | 45.556 lm  | 1.4%        |
| 90º-100º      | 1.1682 lm  | 0.0%        |
| 100º-180º     | 44.388 lm  | 1.4%        |
|               |