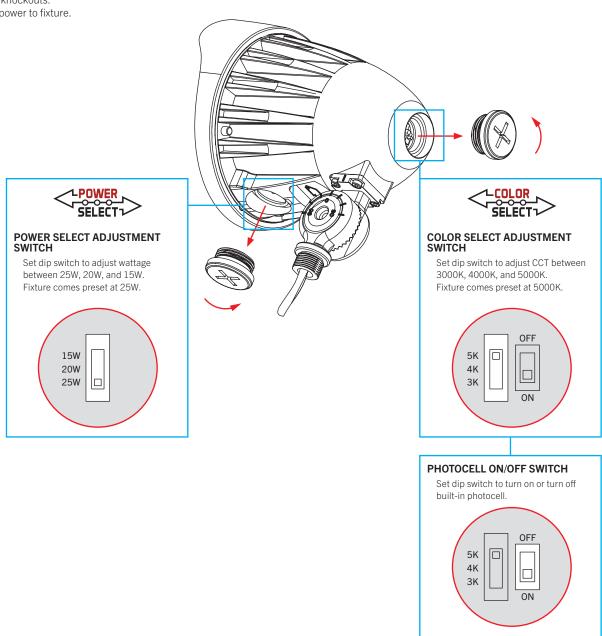

|            |             |

| BUG* Rating                              |          |  |  |  |
|------------------------------------------|----------|--|--|--|
| Asymmetrical Luminare Types              |          |  |  |  |
| Type I, II, III, IV B2 U0 G2             |          |  |  |  |
| Quadrilateral Symmetrical Luminare Types |          |  |  |  |
| Type V, Area Light                       | B2 U0 G2 |  |  |  |

<sup>\*</sup> BACKLIGHT, UPLIGHT, GLARE







#### POWER SELECT (WATTAGE) AND COLOR SELECT (CCT) ADJUSTMENT

This fixture is equipped with field-adjustable Keystone Power Select and Color Select technology.

- 1. Ensure power is off to the fixture.
- 2. Remove knockouts.
- 3. Adjust dip switches to desired settings.
- 4. Replace knockouts.
- 5. Restore power to fixture.









#### LENS REPLACEMENT INSTRUCTIONS

- 1. Open the cap with a lens wrench tool (provided).
- 2. Remove the cap and reflector and unscrew the 4 lens screws, then use a screwdriver to take off the original lens through the grooves.
- **3.** Install the NEMA 3H × 3V replacement lens (provided) on the fixture, aligning arrow on lens with arrow on LED board and groove on housing.









5. Lock the cap in place with a lens wrench tool (provided).









#### **ORDERING INFORMATION**

| ORDER CODE                    | UPC          | EASY CODE |
|-------------------------------|--------------|-----------|
| KT-FLED25PS-C1E-UNV-8CSB-VDIM | 843654141886 | HYH-58    |

#### **CATALOG NUMBER BREAKDOWN**

# KT-FLED25PS-C1E-UNV-8CSB-VDIM

3 4 5 6 7 9 10 11

- 1 Keystone Technologies
- 2 Floo