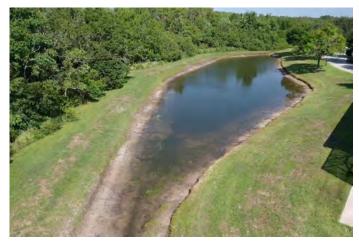

#### SITE: DO2

Condition: ✓Excellent Great Good Poor Mixed Condition Improving

Hydrilla

#### Comments:

Water level in this pond is low. Very minor amounts of algae are present throughout. Littoral shelf is being maintained nicely and any nuisance grasses that appear are being treated. Our technician will continue to closely monitor and treat where necessary.

Turbid WATER: **X** Clear Tannic ALGAE: Surface Filamen us X Subsurface Filamen us Planktonic Cyanobac eria **GRASSES:** N/A X Minimal Modera e Substan ial **NUISANCE SPECIES OBSERVED:** Torpedo Grass Pennyw rt Babytears Chara

0 her.

Slender Spikerush