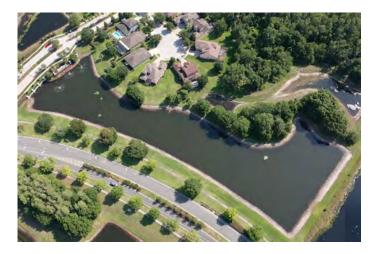

#### SITE: J

Condition: **Mixed Condition** Excellent √Great Good Poor **Improving** 

#### Comments:

Water level in pond is low. Subsurface algae is present along the edge of this pond. The littoral shelf still contains a few nuisance species and will continue to be monitored. All beneficial vegetation appeared to be in healthy condition.

WATER: X Clear Turbid Tannic ALGAE: X Subsurface Filamen us Surface Filamen us Planktonic Cyanobac eria **X** Minimal Substan ial GRASSES: N/A Modera e **NUISANCE SPECIES OBSERVED:** 

Chara **X**Torpedo Grass Pennyw rt Babytears Hydrilla Slender Spikerush 0 her.