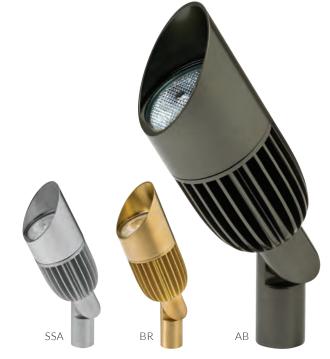

100 101

103

104

- F. Exhibit 12: Consideration of Palm Tree Lighting Proposal Options
- Discussion ensued. These items were tabled to the June meeting.
  - 1. Blue Wave Lighting
  - 2. Himes Electric
  - 3. Romaner Graphics

105 106 107

- G. Exhibit 13: Consideration of Blue Wave Lighting Electrical Maintenance Proposal
- This item was tabled to the June meeting.
- H. Exhibit 14: Discussion of Approved FY 2024 Proposed Budget