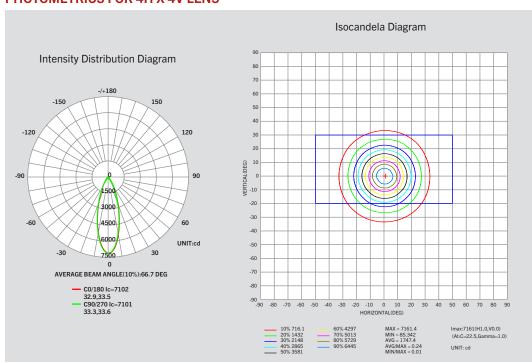

|            |  |
|                |                       | 4000K             | 2609   | 130 lm/W |               | 80  |               |            |  |
|                |                       | 5000K             | 2580   | 129 lm/W |               |     |               |            |  |
|                |                       | 3000K             | 1862   | 124 lm/W |               |     |               |            |  |
|                |                       | 4000K             | 1998   | 133 lm/W |               |     |               |            |  |
|                |                       | 5000K             | 1986   | 132 lm/W |               |     |               |            |  |

#### **IMAGES**









#### PHYSICAL SPECIFICATIONS



#### PHOTOMETRICS FOR 4H X 4V LENS



#### FLUX DISTRIBUTION

| Zone          | Lumens     | % Luminaire |
|---------------|------------|-------------|
| Forward Light | 1,638 lm   | 50.0%       |
| 0º-30º        | 1,241 lm   | 37.9%       |
| 30º-60º       | 331.76 lm  | 10.1%       |
| 60º-80º       | 39.975 lm  | 1.2%        |
| 80º-90º       | 2.9898 lm  | 0.1%        |
| Back Light    | 1,635.1 lm | 50.0%       |
| 0º-30º        | 1,234 lm   | 37.7%       |
| 30º-60º       | 323.16 lm  | 9.9%        |
| 60º-80º       | 50.183 lm  | 1.5%        |
| 80º-90º       | 4.3756 lm  | 0.1%        |
| Up Light      | 45.556 lm  | 1.4%        |
| 90º-100º      | 1.1682 lm  | 0.0%        |
| 100º-180º     | 44.388 lm  | 1.4%        |
|               |            |             |

| BUG* Rating                              |