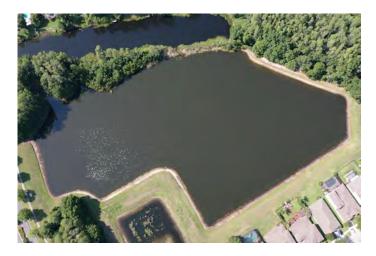

#### SITE: z

Condition: Excellent Great \( \sqrt{Good} \) Poor \( \sqrt{Mixed Condition} \( \sqrt{Improving} \)

#### Comments:

Water level in pond is low. Algae is present throughout in moderate amounts. There are also moderate amounts of nuisance grasses within the water and on the littoral shelf. Beneficial vegetation around the perimeter and on littoral shelf are in healthy condition. Our technician will continue to closely monitor and treat accordingly.

Turbid WATER: **X** Clear Tannic ALGAE: **X** Subsurface Filamen us **X** Surface Filamen us Planktonic Cyanobac eria **GRASSES:** N/A Minimal X Modera e Substan ial **NUISANCE SPECIES OBSERVED: X**Torpedo Grass Pennyw rt Babytears Chara

0 her.

Hydrilla XSlender Spikerush