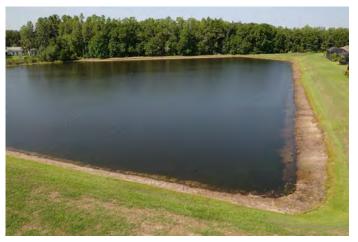

#### SITE: M2

Condition: Excellent <a href="Great">Great</a> Good Poor Mixed Condition <a href="Great">Improving</a>

#### Comments:

Decaying surface algae was observed around the perimeter of this pond. Pond is in great condition otherwise, routine maintenance and monitoring will occur here.

 WATER:
 X Clear
 Turbid
 Tannic

 ALGAE:
 N/A
 Subsurface Filamen us Planktonic
 XSurface Filamen us Cyanobac eria

 GRASSES:
 N/A
 X Minimal
 Modera e
 Substan ial

**NUISANCE SPECIES OBSERVED:** 

Torpedo Grass Pennyw rt Babytears Chara Hydrilla Slender Spikerush O her.