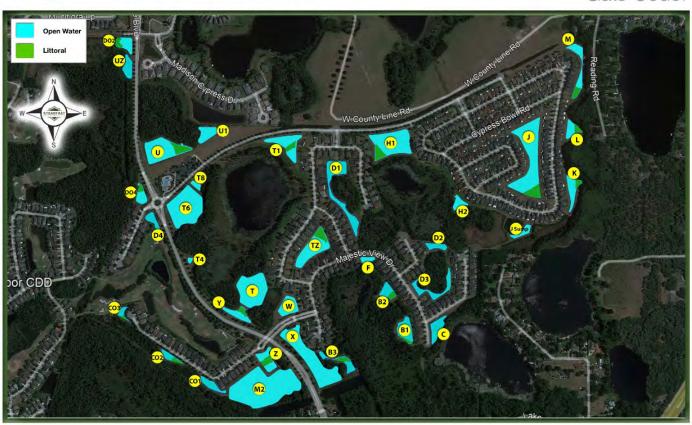

#### SITE: CO1

Condition: Excellent <a href="Good Poor Mixed Condition">Great</a> Good Poor Mixed Condition <a href="Good Poor Mixed Condition">Improving</a>

#### Comments:

Water level in this pond is a bit low. Very minor amounts of algae and Slender Spikerush were observed around the perimeter. No other issues observed. Routine maintenance and monitoring will occur here.

 WATER:
 X Clear
 Turbid
 Tannic

 ALGAE:
 N/A
 X Subsurface Filamen us
 Surface Filamen us

 Planktonic
 Cyanobac eria

 GRASSES:
 N/A
 X Minimal
 Modera e
 Substan ial

**NUISANCE SPECIES OBSERVED:** 

Torpedo Grass Pennyw rt Babytears Chara Hydrilla XSlender Spikerush O her.

#### SITE: DO2

Condition: ✓Excellent Great Good Poor Mixed Condition Improving

Hydrilla

#### Comments:

Water level in this pond is low. Very minor amounts of algae are present throughout. Littoral shelf is being maintained nicely and any nuisance grasses that appear are being treated. Our technician will continue to closely monitor and treat where necessary.

Turbid WATER: **X** Clear Tannic ALGAE: Surface Filamen us X Subsurface Filamen us Planktonic Cyanobac eria **GRASSES:** N/A X Minimal Modera e Substan ial **NUISANCE SPECIES OBSERVED:** Torpedo Grass Pennyw rt Babytears Chara

0 her.

Slender Spikerush

#### SITE: J

Condition: **Mixed Condition** Excellent √Great Good Poor **Improving** 

#### Comments:

Water level in pond is low. Subsurface algae is present along the edge of this pond. The littoral shelf still contains a few nuisance species and will continue to be monitored. All beneficial vegetation appeared to be in healthy condition.

WATER: X Clear Turbid Tannic ALGAE: X Subsurface Filamen us Surface Filamen us Planktonic Cyanobac eria **X** Minimal Substan ial GRASSES: N/A Modera e **NUISANCE SPECIES OBSERVED:** 

Chara **X**Torpedo Grass Pennyw rt Babytears Hydrilla Slender Spikerush 0 her.

#### SITE: L

Condition: Mixed Condition Excellent **√**Great Poor ✓Improving Good

#### Comments:

Water level in pond is low. The littoral shelf contains minor amounts of Torpedo grass and Slender Spikerush, some of which is decaying. Subsurface algae is present around the perimeter and will be targeted during next visit.

Turbid WATER: **X** Clear Tannic Surface Filamen us ALGAE: X Subsurface Filamen us Planktonic Cyanobac eria **GRASSES:** N/A X Minimal Modera e Substan ial **NUISANCE SPECIES OBSERVED: X**Torpedo Grass Pennyw rt Babytears Chara Hydrilla XSlender Spikerush 0 her.

#### SITE: M2

Condition: Excellent <a href="Great">Great</a> Good Poor Mixed Condition <a href="Great">Improving</a>

#### Comments:

Decaying surface algae was observed around the perimeter of this pond. Pond is in great condition otherwise, routine maintenance and monitoring will occur here.

 WATER:
 X Clear
 Turbid
 Tannic

 ALGAE:
 N/A
 Subsurface Filamen us Planktonic
 XSurface Filamen us Cyanobac eria

 GRASSES:
 N/A
 X Minimal
 Modera e
 Substan ial

**NUISANCE SPECIES OBSERVED:** 

Torpedo Grass Pennyw rt Babytears Chara Hydrilla Slender Spikerush O her.

#### SITE: T

Condition: Excellent <a href="Good Poor Mixed Condition">Great</a> Good Poor Mixed Condition <a href="Good Poor Mixed Condition">Improving</a>

#### Comments:

Water level in pond is low. Slender Spikerush is present along the shoreline. There is some decaying material around some areas of the perimeter. Some more rain events should wash this stuff out. Our technician will continue to monitor and treat accordingly.

Turbid **X** Clear WATER: Tannic ALGAE: Surface Filamen us X Subsurface Filamen us Planktonic Cyanobac eria **GRASSES:** N/A X Minimal Modera e Substan ial **NUISANCE SPECIES OBSERVED:** Torpedo Grass Pennyw rt Babytears Chara Hydrilla XSlender Spikerush 0 her.

#### SITE: TZ

Condition: Excellent \( \sqrt{Great} \) Good Poor Mixed Condition \( \sqrt{Improving} \)

#### Comments:

Decaying algae is present along the perimeter of this pond. Water level is low. No sign of nuisance grasses along the bank. Littoral shelf contains a number of decaying nuisance vegetation, but there is still minor amounts present.

 WATER:
 X Clear
 Turbid
 Tannic

 ALGAE:
 N/A
 X Subsurface Filamen us
 X Surface Filamen us

 Planktonic
 Cyanobac eria

 GRASSES:
 N/A
 X Minimal
 Modera e
 Substan ial

**NUISANCE SPECIES OBSERVED:** 

Torpedo Grass Pennyw rt Babytears Chara Hydrilla Slender Spikerush O her.

#### SITE: UZ

Condition: Excellent Great \( \sqrt{Good} \) Poor Mixed Condition \( \sqrt{Improving} \)

Hydrilla

#### Comments:

This pond still contains a moderate amount of algae, most of which is decaying from treatment. It has been an ongoing battle with this algae. Improvements have been made but there is still more needed. No other issues were observed. Our technician will continue to treat accordingly. As with previous months, hopefully we will continue to get more frequent rain events to break up this material and wash it out.

X Clear Turbid WATER: Tannic **X** Subsurface Filamen us **X** Surface Filamen us ALGAE: Cyanobac eria Planktonic GRASSES: X N/A Minimal Modera e Substan ial **NUISANCE SPECIES OBSERVED:** Torpedo Grass Pennyw rt Babytears Chara

#### SITE: X

Condition: Excellent <a href="Great">Great</a> Good Poor Mixed Condition <a href="Great">Improving</a>

#### Comments:

Water level in pond is low. No major issues observed. Routine maintenance and monitoring will occur here.

WATER: ★ Clear Turbid Tannic

ALGAE: N/A ★ Subsurface Filamen us

Planktonic Cyanobac eria Minimal Modera e Substan ial

GRASSES: X N/A Minimal NUISANCE SPECIES OBSERVED:

Torpedo Grass Pennyw rt Babytears
Hydrilla Slender Spikerush O her.

Chara

Surface Filamen us

#### SITE: z

Condition: Excellent Great \( \sqrt{Good} \) Poor \( \sqrt{Mixed Condition} \( \sqrt{Improving} \)

#### Comments:

Water level in pond is low. Algae is present throughout in moderate amounts. There are also moderate amounts of nuisance grasses within the water and on the littoral shelf. Beneficial vegetation around the perimeter and on littoral shelf are in healthy condition. Our technician will continue to closely monitor and treat accordingly.

Turbid WATER: **X** Clear Tannic ALGAE: **X** Subsurface Filamen us **X** Surface Filamen us Planktonic Cyanobac eria **GRASSES:** N/A Minimal X Modera e Substan ial **NUISANCE SPECIES OBSERVED: X**Torpedo Grass Pennyw rt Babytears Chara

0 her.

Hydrilla XSlender Spikerush