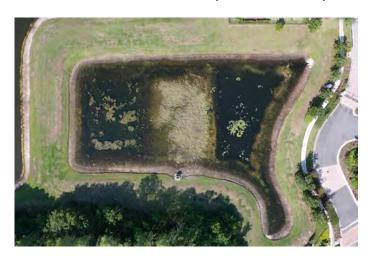

#### SITE: UZ

Condition: Excellent Great \( \sqrt{Good} \) Poor Mixed Condition \( \sqrt{Improving} \)

Hydrilla

#### Comments:

This pond still contains a moderate amount of algae, most of which is decaying from treatment. It has been an ongoing battle with this algae. Improvements have been made but there is still more needed. No other issues were observed. Our technician will continue to treat accordingly. As with previous months, hopefully we will continue to get more frequent rain events to break up this material and wash it out.

X Clear Turbid WATER: Tannic **X** Subsurface Filamen us **X** Surface Filamen us ALGAE: Cyanobac eria Planktonic GRASSES: X N/A Minimal Modera e Substan ial **NUISANCE SPECIES OBSERVED:** Torpedo Grass Pennyw rt Babytears Chara