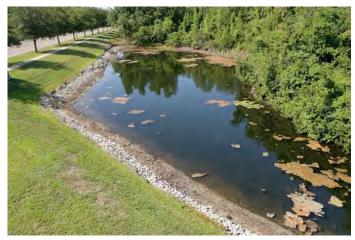

#### SITE: CO1

Condition: Excellent <a href="Good Poor Mixed Condition">Great</a> Good Poor Mixed Condition <a href="Good Poor Mixed Condition">Improving</a>

#### Comments:

Water level in this pond is a bit low. Very minor amounts of algae and Slender Spikerush were observed around the perimeter. No other issues observed. Routine maintenance and monitoring will occur here.

 WATER:
 X Clear
 Turbid
 Tannic

 ALGAE:
 N/A
 X Subsurface Filamen us
 Surface Filamen us

 Planktonic
 Cyanobac eria

 GRASSES:
 N/A
 X Minimal
 Modera e
 Substan ial

**NUISANCE SPECIES OBSERVED:** 

Torpedo Grass Pennyw rt Babytears Chara Hydrilla XSlender Spikerush O her.