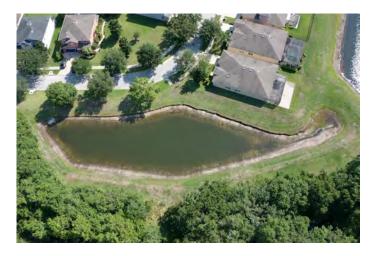

#### SITE: CO1

Condition: Excellent <a href="Good Poor Mixed Condition">Great</a> Good Poor Mixed Condition <a href="Good Poor Mixed Condition">Improving</a>

#### Comments:

Water level in this pond is a bit low. Very minor amounts of algae and Slender Spikerush were observed around the perimeter. No other issues observed. Routine maintenance and monitoring will occur here.

 WATER:
 X Clear
 Turbid
 Tannic

 ALGAE:
 N/A
 X Subsurface Filamen us
 Surface Filamen us

 Planktonic
 Cyanobac eria

 GRASSES:
 N/A
 X Minimal
 Modera e
 Substan ial

**NUISANCE SPECIES OBSERVED:** 

Torpedo Grass Pennyw rt Babytears Chara Hydrilla XSlender Spikerush O her.