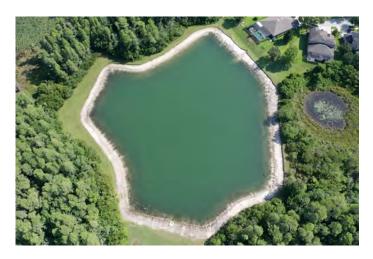

#### SITE: UZ

Condition: Excellent Great \( \sqrt{Good} \) Poor Mixed Condition \( \sqrt{Improving} \)

Hydrilla

#### Comments:

This pond still contains a moderate amount of algae, most of which is decaying from treatment. It has been an ongoing battle with this algae. Improvements have been made but there is still more needed. No other issues were observed. Our technician will continue to treat accordingly. As with previous months, hopefully we will continue to get more frequent rain events to break up this material and wash it out.

X Clear Turbid WATER: Tannic **X** Subsurface Filamen us **X** Surface Filamen us ALGAE: Cyanobac eria Planktonic GRASSES: X N/A Minimal Modera e Substan ial **NUISANCE SPECIES OBSERVED:** Torpedo Grass Pennyw rt Babytears Chara

0 her.

Slender Spikerush