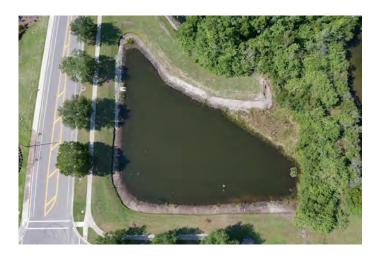

#### SITE: J

Condition: **Mixed Condition** Excellent √Great Good Poor **Improving** 

#### Comments:

Water level in pond is low. Subsurface algae is present along the edge of this pond. The littoral shelf still contains a few nuisance species and will continue to be monitored. All beneficial vegetation appeared to be in healthy condition.

WATER: X Clear Turbid Tannic ALGAE: X Subsurface Filamen us Surface Filamen us Planktonic Cyanobac eria **X** Minimal Substan ial GRASSES: N/A Modera e **NUISANCE SPECIES OBSERVED:** 

Chara **X**Torpedo Grass Pennyw rt Babytears Hydrilla Slender Spikerush 0 her.