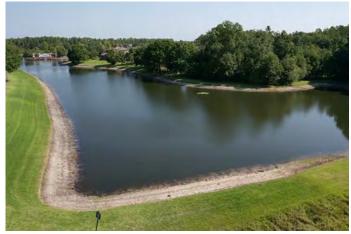

#### SITE: L

Condition: Mixed Condition Excellent **√**Great Poor ✓Improving Good

#### Comments:

Water level in pond is low. The littoral shelf contains minor amounts of Torpedo grass and Slender Spikerush, some of which is decaying. Subsurface algae is present around the perimeter and will be targeted during next visit.

Turbid WATER: **X** Clear Tannic Surface Filamen us ALGAE: X Subsurface Filamen us Planktonic Cyanobac eria **GRASSES:** N/A X Minimal Modera e Substan ial **NUISANCE SPECIES OBSERVED: X**Torpedo Grass Pennyw rt Babytears Chara Hydrilla XSlender Spikerush 0 her.