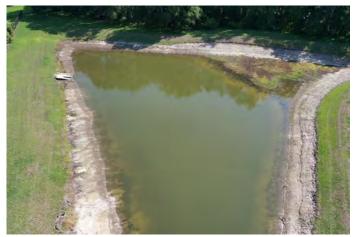

#### SITE: CO1

Condition: Excellent <a href="Good Poor Mixed Condition">Great</a> Good Poor Mixed Condition <a href="Good Poor Mixed Condition">Improving</a>

#### Comments:

Water level in this pond is a bit low. Very minor amounts of algae and Slender Spikerush were observed around the perimeter. No other issues observed. Routine maintenance and monitoring will occur here.

 WATER:
 X Clear
 Turbid
 Tannic

 ALGAE:
 N/A
 X Subsurface Filamen us
 Surface Filamen us

 Planktonic
 Cyanobac eria

 GRASSES:
 N/A
 X Minimal
 Modera e
 Substan ial

**NUISANCE SPECIES OBSERVED:** 

Torpedo Grass Pennyw rt Babytears Chara Hydrilla XSlender Spikerush O her.