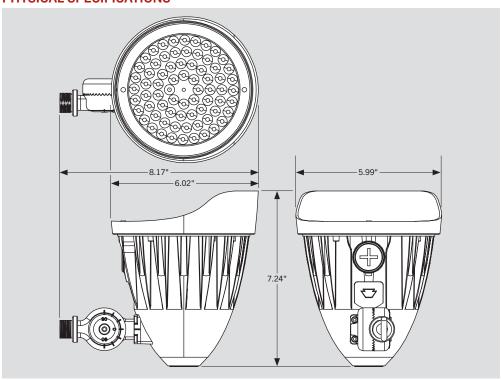

/W |               |     |               |            |  |
|                |                       | 4000K             | 2609   | 130 lm/W |               | 80  |               |            |  |
|                |                       | 5000K             | 2580   | 129 lm/W |               |     |               |            |  |
|                |                       | 3000K             | 1862   | 124 lm/W |               |     |               |            |  |
|                |                       | 4000K             | 1998   | 133 lm/W |               |     |               |            |  |
|                |                       | 5000K             | 1986   | 132 lm/W |               |     |               |            |  |

#### **IMAGES**









#### PHYSICAL SPECIFICATIONS



#### PHOTOMETRICS FOR 4H X 4V LENS



#### FLUX DISTRIBUTION

| Zone          | Lumens     | % Luminaire |
|---------------|------------|-------------|
| Forward Light | 1,638 lm   | 50.0%       |
| 0º-30º        | 1,241 lm   | 37.9%       |
| 30º-60º       | 331.76 lm  | 10.1%       |
| 60º-80º       | 39.975 lm  | 1.2%        |
| 80º-90º       | 2.9898 lm  | 0.1%        |
| Back Light    | 1,635.1 lm | 50.0%       |
| 0º-30º        | 1,234 lm   | 37.7%       |
| 30º-60º       | 323.16 lm  | 9.9%        |
| 60º-80º       | 50.183 lm  | 1.5%        |
| 80º-90º       | 4.3756 lm  | 0.1%        |
| Up Light      | 45.556 lm  | 1.4%        |
| 90º-100º      | 1.1682 lm  | 0.0%        |
| 100º-180º     | 44.388 lm  | 1.4%        |
|               |            |             |

| BUG* Rating