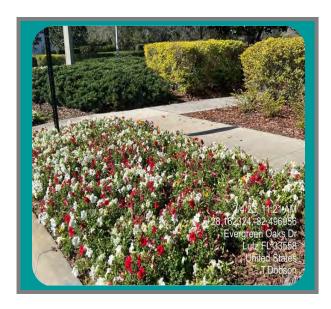

# STONEBRIER CDD JANUARY 2023 LANDSCAPE SERVICES REPORT

Tuesday, January 3, 2023 – Grounds Maintenance and Detail Services

#### Monday, January 16, 2023

The crew trimmed the big hedge on the west side of Sunlake Boulevard that borders the golf course. They did the top and the side facing Sunlake Boulevard. Ornamental grasses on Sunlake Boulevard were trimmed, as well as the hedges and ornamental grasses at the bridge on Sunlake Boulevard.

#### Wednesday, February 1, 2023

The crew mowed, edged and did detail work throughout the property. The whole property was also treated for turf weeds.

| EXHIBIT 3 |
|-----------|
|           |
|           |