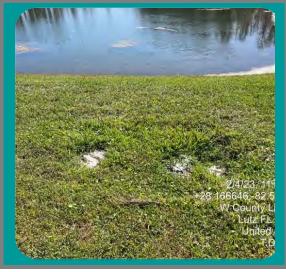

#### SITE: UZ

Condition: Excellent <a href="Good Poor Mixed Condition">Great</a> Good Poor Mixed Condition <a href="Good Poor Mixed Condition">Improving</a>

#### Comments:

Minor amounts of subsurface algae present around perimeter. This pond has seen consistent, recent treatment for surface algae but, however, new material continues to recruit from the wetland zone. We are considering using ubiquitous treatment, which is a more effective treatment for this type of vegetation. We will do what we can to ensure that this site gets cleared up soon.