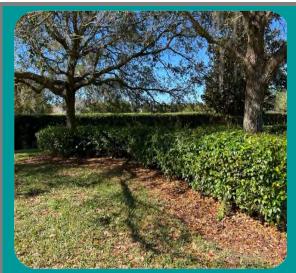

# STONEBRIER CDD JANUARY 2023 LANDSCAPE SERVICES REPORT

Tuesday, January 3, 2023 – Grounds Maintenance and Detail Services

#### Monday, January 16, 2023

The crew trimmed the big hedge on the west side of Sunlake Boulevard that borders the golf course. They did the top and the side facing Sunlake Boulevard. Ornamental grasses on Sunlake Boulevard were trimmed, as well as the hedges and ornamental grasses at the bridge on Sunlake Boulevard.

#### Wednesday, February 1, 2023

The crew mowed, edged and did detail work throughout the property. The whole property was also treated for turf weeds.

| EXHIBIT 3 |
|-----------|
|           |
|           |