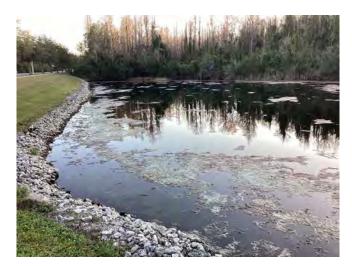

#### SITE: UZ

Condition: Excellent <a href="Good Poor Mixed Condition">Great</a> Good Poor Mixed Condition <a href="Good Poor Mixed Condition">Improving</a>

#### Comments:

Minor amounts of subsurface algae present around perimeter. This pond has seen consistent, recent treatment for surface algae but, however, new material continues to recruit from the wetland zone. We are considering using ubiquitous treatment, which is a more effective treatment for this type of vegetation. We will do what we can to ensure that this site gets cleared up soon.

Pond #UZ is the main problem site in Stonebrier. The surface algae present in this pond is being quite difficult to clear up. This algae has been consistently treated and monitored, but it seems as if more just keeps appearing from the wetland behind. This may require ubiquitous treatment, which would be more effective in clearing this area up. If we don't see improvements soon, then we will resort to this type of treatment.