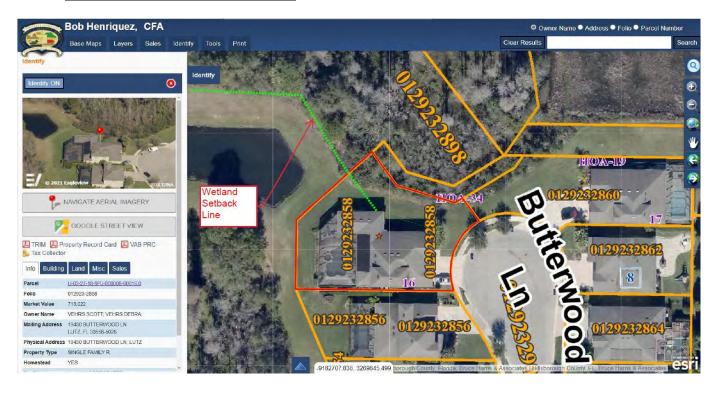

Following the motion, Mr. Woodcock informed the Board that the woodpile behind 19430 Butterfield Lane appeared to be outside the conservation area, but further assessment was needed. He indicated that measurements would be taken within the next week. He stated that he had contacted the County regarding the cleaning of storm inlets on County Line Road, but no response had been received at this time.