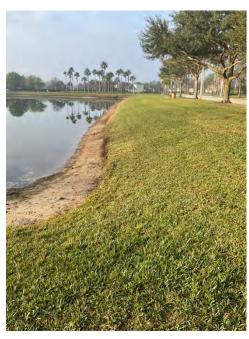

#### SITE: UZ

Condition: Excellent <a href="Good Poor Mixed Condition">Great</a> Good Poor Mixed Condition <a href="Good Poor Mixed Condition">Improving</a>

#### Comments:

Minor amounts of subsurface algae present around perimeter. This pond has seen consistent, recent treatment for surface algae but, however, new material continues to recruit from the wetland zone. We are considering using ubiquitous treatment, which is a more effective treatment for this type of vegetation. We will do what we can to ensure that this site gets cleared up soon.

Pond #UZ is the main problem site in Stonebrier. The surface algae present in this pond is being quite difficult to clear up. This algae has been consistently treated and monitored, but it seems as if more just keeps appearing from the wetland behind. This may require ubiquitous treatment, which would be more effective in clearing this area up. If we don't see improvements soon, then we will resort to this type of treatment.