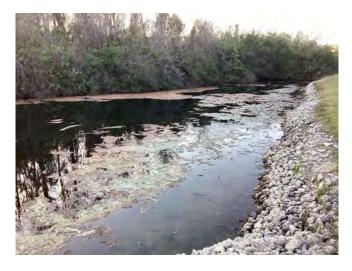

#### SITE: UZ

Condition: Excellent <a href="Good Poor Mixed Condition">Great</a> Good Poor Mixed Condition <a href="Good Poor Mixed Condition">Improving</a>

#### Comments:

Minor amounts of subsurface algae present around perimeter. This pond has seen consistent, recent treatment for surface algae but, however, new material continues to recruit from the wetland zone. We are considering using ubiquitous treatment, which is a more effective treatment for this type of vegetation. We will do what we can to ensure that this site gets cleared up soon.

Pond #UZ is the main problem site in Stonebrier. The surface algae present in this pond is being quite difficult to clear up. This algae has been consistently treated and monitored, but it seems as if more just keeps appearing from the wetland behind. This may require ubiquitous treatment, which would be more effective in clearing this area up. If we don't see improvements soon, then we will resort to this type of treatment.