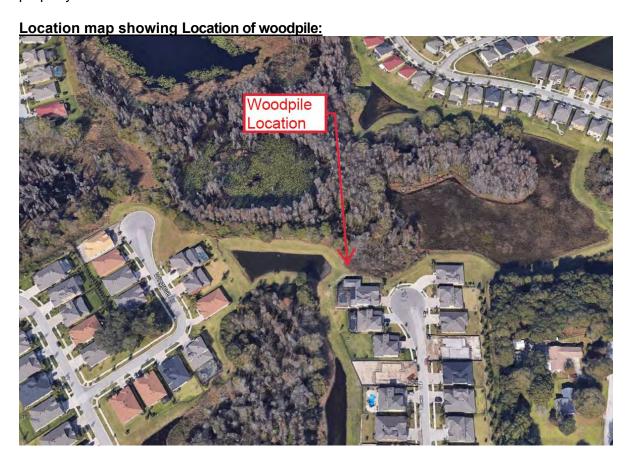

Following the motion, Mr. Woodcock informed the Board that the woodpile behind 19430 Butterfield Lane appeared to be outside the conservation area, but further assessment was needed. He indicated that measurements would be taken within the next week. He stated that he had contacted the County regarding the cleaning of storm inlets on County Line Road, but no response had been received at this time.