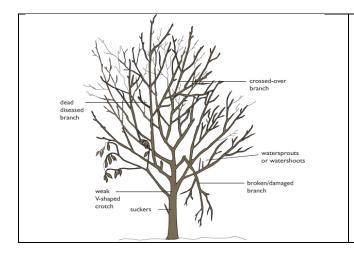

#### Scope of Work

This proposal includes the following functions performed under the watch and instruction of an ISA Certified Arborist:

- · Removal of all damaged limbs.
- Removal of all diseased limbs.
- · Removal of all dead limbs.
- Removal of all mistletoe.
- Removal of all sucker growth.
- Removal of watersprout growth.
- Removal of cross-over branches.