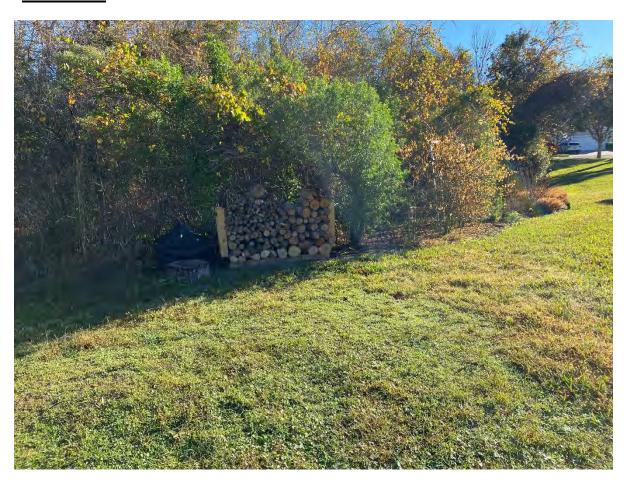

Following the motion, Mr. Woodcock informed the Board that the woodpile behind 19430 Butterfield Lane appeared to be outside the conservation area, but further assessment was needed. He indicated that measurements would be taken within the next week. He stated that he had contacted the County regarding the cleaning of storm inlets on County Line Road, but no response had been received at this time.