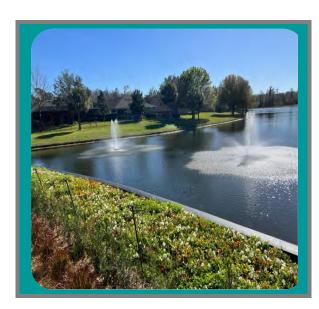

Pond #UZ is the main problem site in Stonebrier. The surface algae present in this pond is being quite difficult to clear up. This algae has been consistently treated and monitored, but it seems as if more just keeps appearing from the wetland behind. This may require ubiquitous treatment, which would be more effective in clearing this area up. If we don't see improvements soon, then we will resort to this type of treatment.