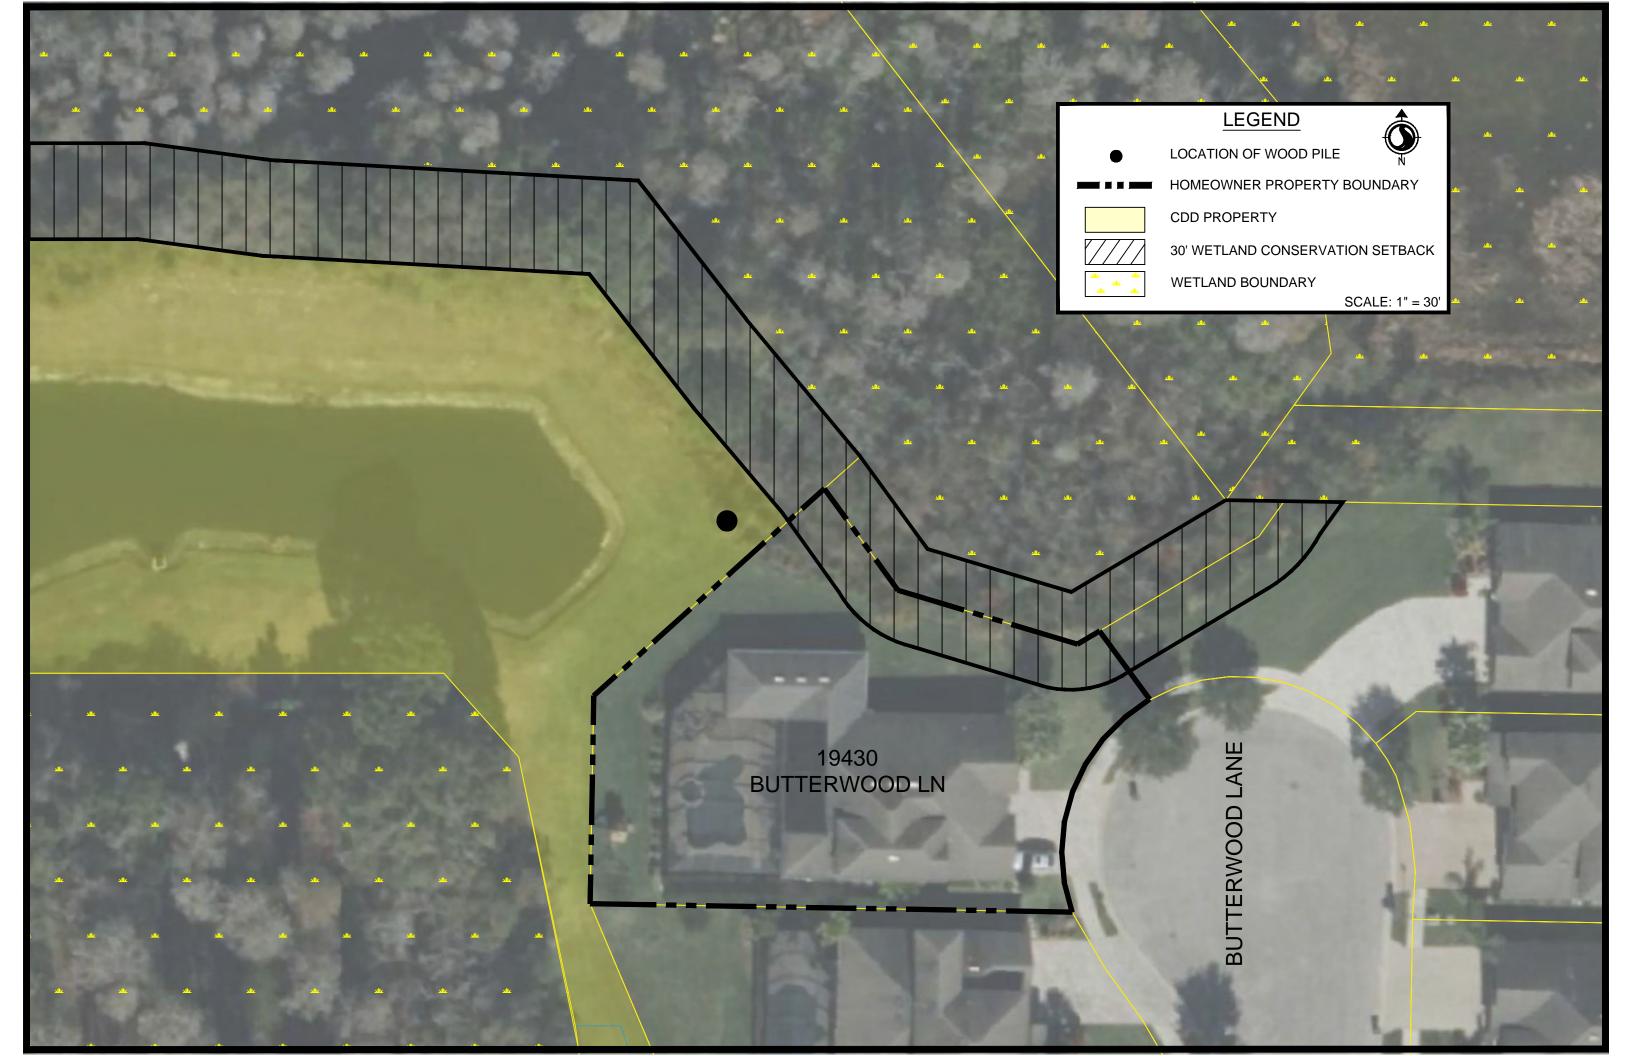

Following the motion, Mr. Woodcock informed the Board that the woodpile behind 19430 Butterfield Lane appeared to be outside the conservation area, but further assessment was needed. He indicated that measurements would be taken within the next week. He stated that he had contacted the County regarding the cleaning of storm inlets on County Line Road, but no response had been received at this time.