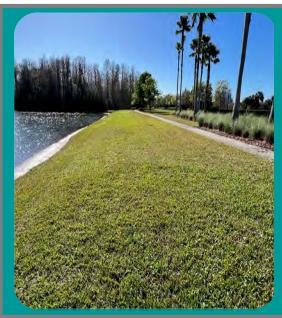

#### **MANAGEMENT SUMMARY**

With the arrival of February, temperatures continue to fluctuate between warm and cold. Mornings and night temperatures are still relatively cool (50-60), and daytime temperatures range from being a normal warm Florida day to a chilly, cloudy day. The growth rate for both algae and nuisance plants are still slower than usual as a result of the cooler weather, giving technicians the ability to make headway in more overgrown areas. Rainfall events have been few and far between, and with only the occasional isolated event; the water levels of most ponds has decreased as a result of the recent weather. Decreased rainfall provides assistance in the growth of algae, as well as decreased nighttime temperatures extending the time it takes for treated algae to decay (beyond the usual 7-10 day period). Additionally, most types of vegetation that enter a dormant period will do so during winter's shortened light-cycles. It may look as though many types of vegetation are "dead" or "dying" but are simply awaiting the return of spring, where these species will return to life.

On this visit, nearly all ponds noted were in excellent condition. Nuisance grasses are still present in minor amounts and will continue to be routinely treated. Some forms of vegetation that are present in the ponds are dormant due to the recent decreased temperatures. Shoreline grasses were noted and will be taken care of. Algae was present in moderate amounts and will be a main focus for technicians going forward. Surface growth had already been treated and is showing signs of improvement, but there is still more progress to be made.