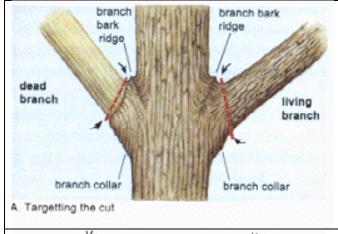

- Proper limb removal at the branch bark ridge and collar.
- Proper drop-crotch pruning to ensure the health of the tree.

- Structural elevation to provide proper clearance for pedestrians on landscape areas.
- Structural elevation to provide proper clearance for trucks and emergency vehicles on roadways.
- Includes debris removal, hauling fees and dumping fees for all debris.