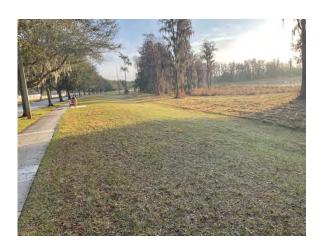

#### SITE: D3

Condition: Excellent Great \( \sqrt{Good} \) Poor \( \sqrt{Mixed Condition} \( \sqrt{Improving} \)

Hydrilla

#### Comments:

One side of pond has moderate amount of surface and subsurface algae. This side also has a significant amount of grasses including Torpedo grass. Water level appears to be low. Routine monitoring and maintenance will occur here.