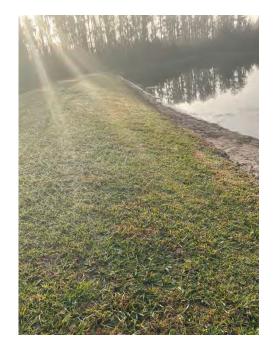

#### SITE: UZ

Condition: Excellent <a href="Good Poor Mixed Condition">Great</a> Good Poor Mixed Condition <a href="Good Poor Mixed Condition">Improving</a>

#### Comments:

Minor amounts of subsurface algae present around perimeter. This pond has seen consistent, recent treatment for surface algae but, however, new material continues to recruit from the wetland zone. We are considering using ubiquitous treatment, which is a more effective treatment for this type of vegetation. We will do what we can to ensure that this site gets cleared up soon.

Pond #UZ is the main problem site in Stonebrier. The surface algae present in this pond is being quite difficult to clear up. This algae has been consistently treated and monitored, but it seems as if more just keeps appearing from the wetland behind. This may require ubiquitous treatment, which would be more effective in clearing this area up. If we don't see improvements soon, then we will resort to this type of treatment.