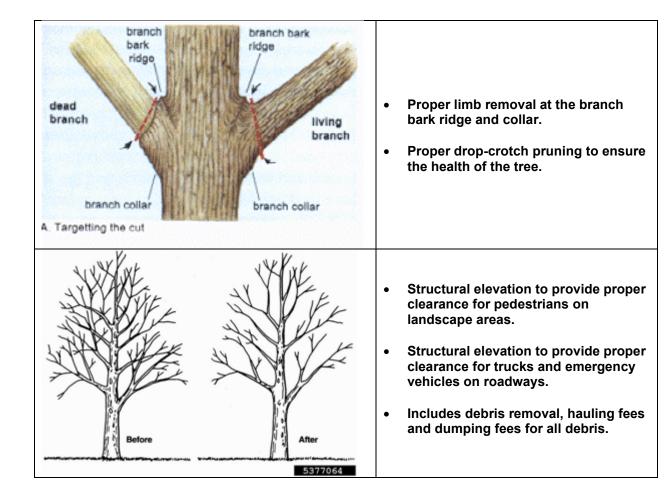

- Proper limb removal at the branch bark ridge and collar.
- Proper drop-crotch pruning to ensure the health of the tree.

- Structural elevation to provide proper clearance for pedestrians on landscape areas.
- Structural elevation to provide proper clearance for trucks and emergency vehicles on roadways.
- Includes debris removal, hauling fees and dumping fees for all debris.