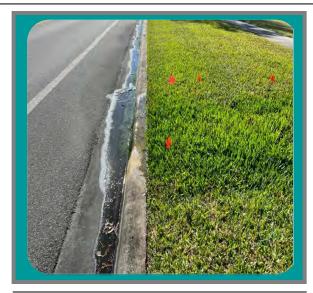

#### This Order of Business was presented out of order.

- A. Exhibit 9: Consideration of Erosion Repair Proposal
  - Mr. Woodcock presented and recommended the approval of the proposal.

On a MOTION by Mr. Kiely, SECONDED by Ms. Medina, WITH ALL IN FAVOR, the Board approved the Steadfast Erosion Repair Proposal, in the amount of \$2,400.00, for the Stonebrier Community Development District.

Following the motion, Mr. Woodcock informed the Board that the woodpile behind 19430 Butterfield Lane appeared to be outside the conservation area, but further assessment was needed. He indicated that measurements would be taken within the next week. He stated that he had contacted the County regarding the cleaning of storm inlets on County Line Road, but no response had been received at this time.