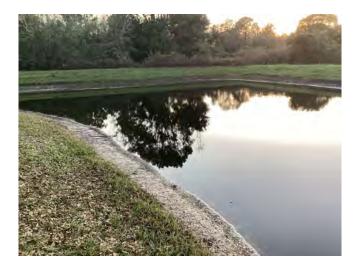

#### SITE: DO4

Condition: ✓Excellent Mixed Condition Great Good Poor ✓Improving

#### Comments:

Very minimal amount of subsurface algae present throughout the pond. Water level in pond appears to be low. One corner of pond contains decaying Pickerelweed and Torpedo grass. Routine maintenance and monitoring will occur here.

WATER: X Clear Turbid Tannic ALGAE: N/A ★ Subsurface Filamentous Surface Filamentous Planktonic Cyanobacteria **GRASSES:** N/A **X** Minimal Moderate Substantial **NUISANCE SPECIES OBSERVED:** 

**X**Torpedo Grass Chara Pennywort Babytears Hydrilla Slender Spikerush Other: