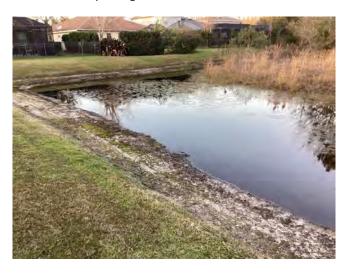

#### SITE: UZ

Condition: Excellent <a href="Good Poor Mixed Condition">Great</a> Good Poor Mixed Condition <a href="Good Poor Mixed Condition">Improving</a>

#### Comments:

Minor amounts of subsurface algae present around perimeter. This pond has seen consistent, recent treatment for surface algae but, however, new material continues to recruit from the wetland zone. We are considering using ubiquitous treatment, which is a more effective treatment for this type of vegetation. We will do what we can to ensure that this site gets cleared up soon.

Pond #UZ is the main problem site in Stonebrier. The surface algae present in this pond is being quite difficult to clear up. This algae has been consistently treated and monitored, but it seems as if more just keeps appearing from the wetland behind. This may require ubiquitous treatment, which would be more effective in clearing this area up. If we don't see improvements soon, then we will resort to this type of treatment.