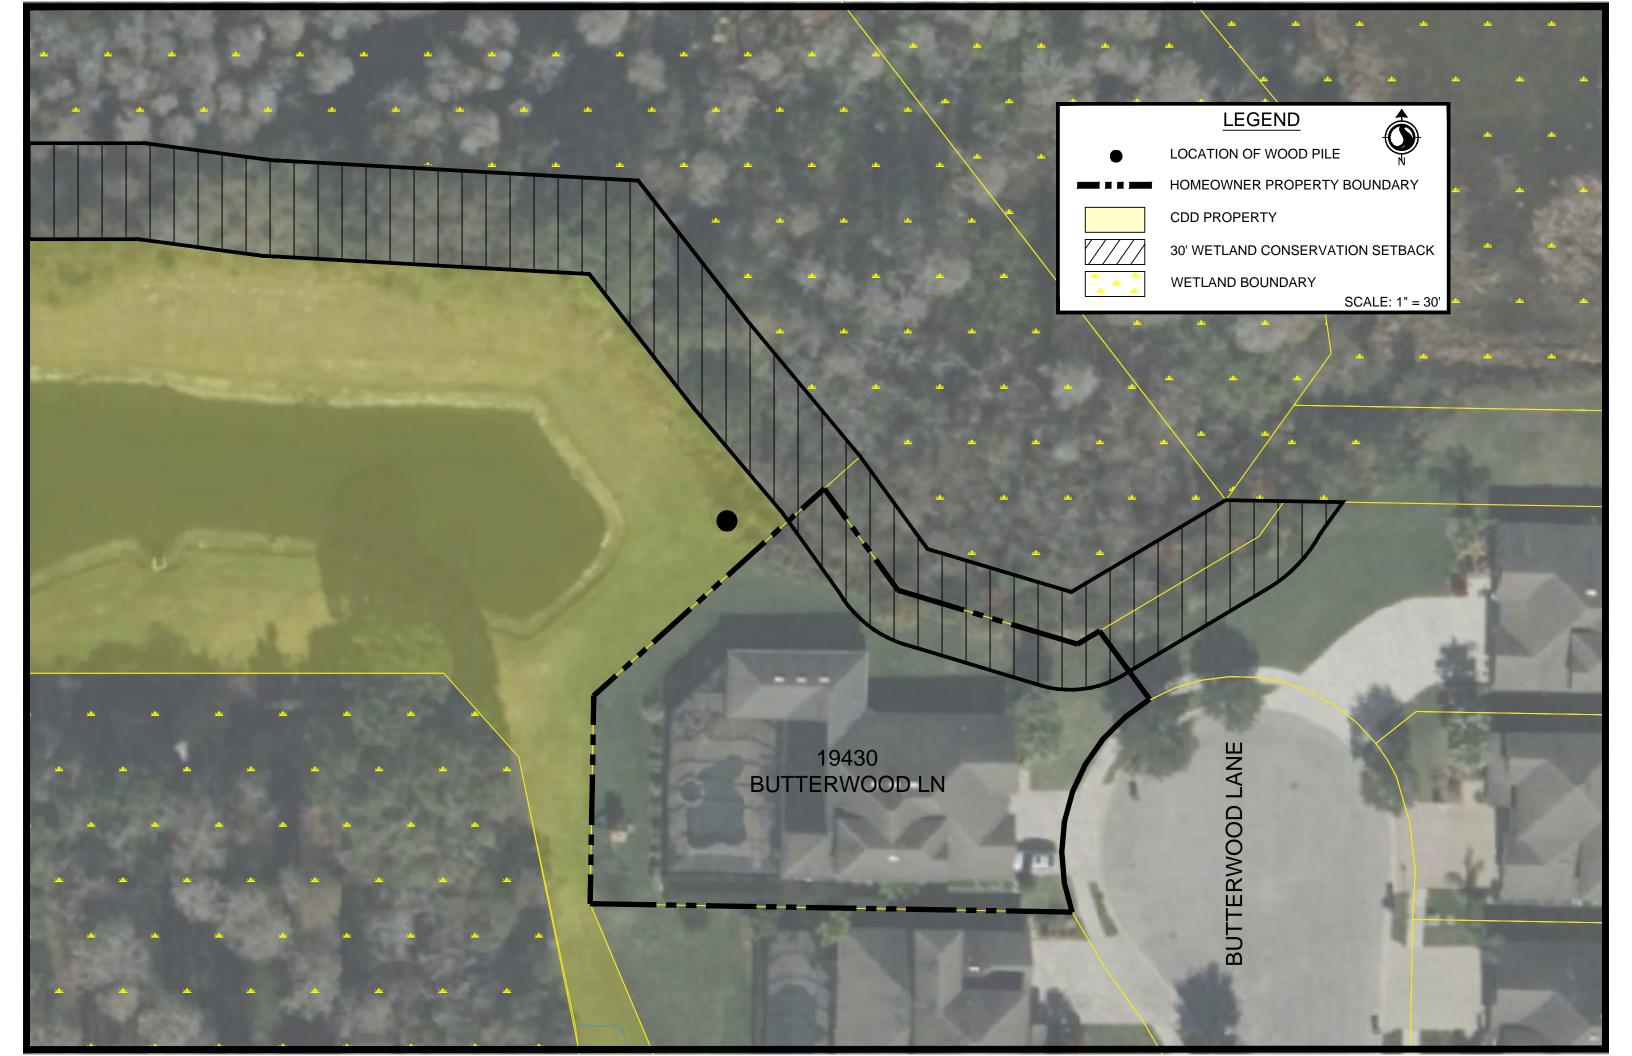

Following the motion, Mr. Woodcock informed the Board that the woodpile behind 19430 Butterfield Lane appeared to be outside the conservation area, but further assessment was needed. He indicated that measurements would be taken within the next week. He stated that he had contacted the County regarding the cleaning of storm inlets on County Line Road, but no response had been received at this time.

Ms. Medina noted that there was a hole by the fence line. Ms. Dobson indicated that she and Mr. Woodcock would monitor this.