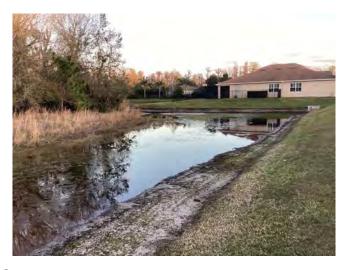

#### SITE: DO4

Condition: ✓Excellent Mixed Condition Great Good Poor ✓Improving

#### Comments:

Very minimal amount of subsurface algae present throughout the pond. Water level in pond appears to be low. One corner of pond contains decaying Pickerelweed and Torpedo grass. Routine maintenance and monitoring will occur here.