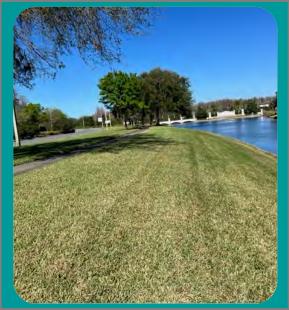

#### This Order of Business was presented out of order.

- A. Exhibit 9: Consideration of Erosion Repair Proposal
  - Mr. Woodcock presented and recommended the approval of the proposal.

On a MOTION by Mr. Kiely, SECONDED by Ms. Medina, WITH ALL IN FAVOR, the Board approved the Steadfast Erosion Repair Proposal, in the amount of \$2,400.00, for the Stonebrier Community Development District.

Following the motion, Mr. Woodcock informed the Board that the woodpile behind 19430 Butterfield Lane appeared to be outside the conservation area, but further assessment was needed. He indicated that measurements would be taken within the next week. He stated that he had contacted the County regarding the cleaning of storm inlets on County Line Road, but no response had been received at this time.