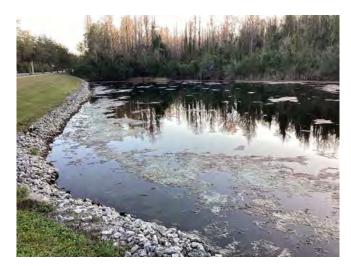

#### SITE: UZ

Condition: Excellent <a href="Good Poor Mixed Condition">Great</a> Good Poor Mixed Condition <a href="Good Poor Mixed Condition">Improving</a>

#### Comments:

Minor amounts of subsurface algae present around perimeter. This pond has seen consistent, recent treatment for surface algae but, however, new material continues to recruit from the wetland zone. We are considering using ubiquitous treatment, which is a more effective treatment for this type of vegetation. We will do what we can to ensure that this site gets cleared up soon.