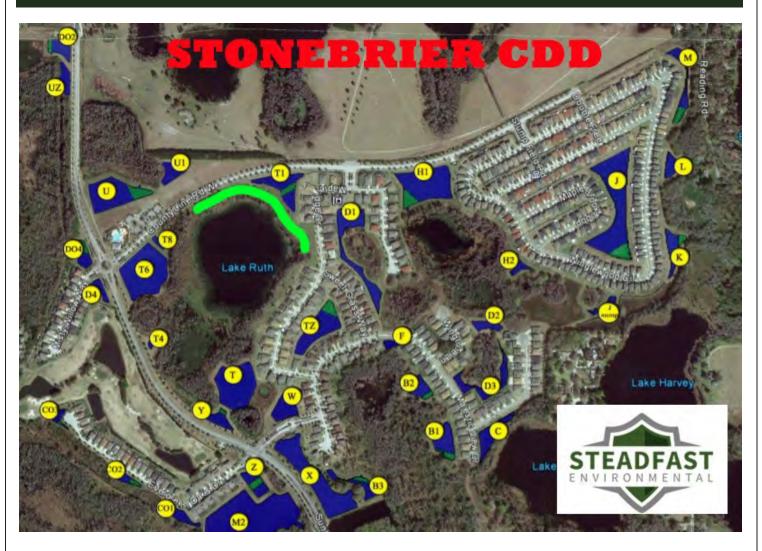

# BRAZILIAN PEPPER REMOVAL PROPOSAL STONEBRIER CDD

Attention: Ms. Tish Dobson - District Manager

January 4, 2023

#### **Target Areas**

Yellow-highlighted areas on east side of Sunlake Boulevard bordering sidewalk.

#### Scope of Work

- Remove all Brazilian Pepper in yellow target area up to 15' in from edge of woodline.
- Removal, hauling fees and dumping fees.
- Application of Garlon herbicide to all removed Brazilian Pepper stumps.

**Total Project: \$6,650.00** 