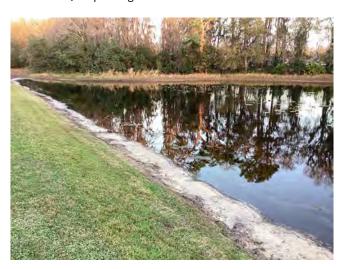

#### SITE: UZ

Condition: Excellent <a href="Good Poor Mixed Condition">Great</a> Good Poor Mixed Condition <a href="Good Poor Mixed Condition">Improving</a>

#### Comments:

Minor amounts of subsurface algae present around perimeter. This pond has seen consistent, recent treatment for surface algae but, however, new material continues to recruit from the wetland zone. We are considering using ubiquitous treatment, which is a more effective treatment for this type of vegetation. We will do what we can to ensure that this site gets cleared up soon.

| WATER:                     | X Clear | Turbid            | Tannic         |                              |  |
|----------------------------|---------|-------------------|----------------|------------------------------|--|
| ALGAE:                     | N/A     | <b>X</b> Subsurfa | ce Filamentous | <b>X</b> Surface Filamentous |  |
|                            |         | Planktonic        |                | Cyanobacteria                |  |
| <b>GRASSES</b> :           | N/A     | <b>X</b> Minimal  | Moderate       | Substantial                  |  |
| NUISANCE SPECIES OBSERVED: |         |                   |                |                              |  |
| Torpedo G                  | rass    | Pennywort         | Babytears      | Chara                        |  |