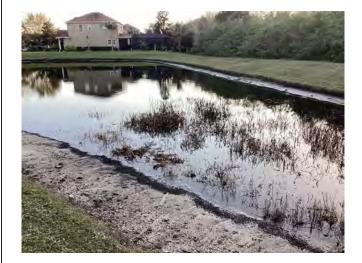

#### SITE: D3

Condition: Excellent Great \( \sqrt{Good} \) Poor \( \sqrt{Mixed Condition} \( \sqrt{Improving} \)

Hydrilla

#### Comments:

One side of pond has moderate amount of surface and subsurface algae. This side also has a significant amount of grasses including Torpedo grass. Water level appears to be low. Routine monitoring and maintenance will occur here.