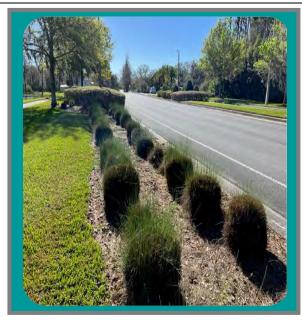

#### Monday, January 16, 2023

The crew trimmed the big hedge on the west side of Sunlake Boulevard that borders the golf course. They did the top and the side facing Sunlake Boulevard. Ornamental grasses on Sunlake Boulevard were trimmed, as well as the hedges and ornamental grasses at the bridge on Sunlake Boulevard.