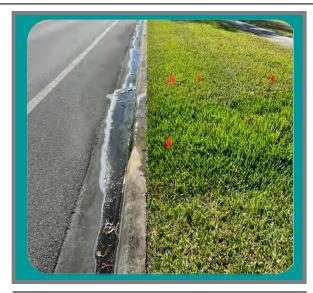

Following the motion, Mr. Woodcock informed the Board that the woodpile behind 19430 Butterfield Lane appeared to be outside the conservation area, but further assessment was needed. He indicated that measurements would be taken within the next week. He stated that he had contacted the County regarding the cleaning of storm inlets on County Line Road, but no response had been received at this time.

Ms. Medina noted that there was a hole by the fence line. Ms. Dobson indicated that she and Mr. Woodcock would monitor this.