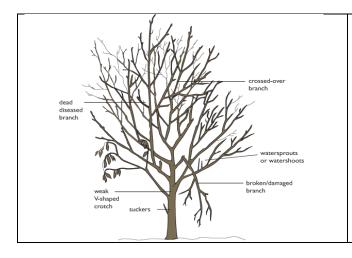

#### Scope of Work

This proposal includes the following functions performed under the watch and instruction of an ISA Certified Arborist:

- · Removal of all damaged limbs.
- Removal of all diseased limbs.
- Removal of all dead limbs.
- Removal of all mistletoe.
- Removal of all sucker growth.
- Removal of watersprout growth.
- Removal of cross-over branches.

- Proper limb removal at the branch bark ridge and collar.
- Proper drop-crotch pruning to ensure the health of the tree.

- Structural elevation to provide proper clearance for pedestrians on landscape areas.
- Structural elevation to provide proper clearance for trucks and emergency vehicles on roadways.
- Includes debris removal, hauling fees and dumping fees for all debris.

#### Scope of Work

This proposal includes the following functions performed under the watch and instruction of an ISA Certified Arborist:

- Removal of all damaged limbs.
- Removal of all diseased limbs.
- Removal of all dead limbs.
- Removal of all mistletoe.
- Removal of all sucker growth.
- Removal of watersprout growth.
- Removal of cross-over branches.