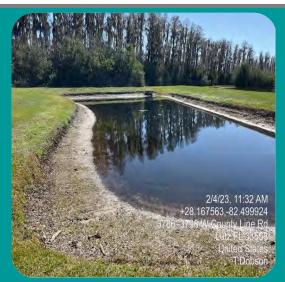

#### Comments:

Minor amounts of subsurface algae present around perimeter. This pond has seen consistent, recent treatment for surface algae but, however, new material continues to recruit from the wetland zone. We are considering using ubiquitous treatment, which is a more effective treatment for this type of vegetation. We will do what we can to ensure that this site gets cleared up soon.

Pond #UZ is the main problem site in Stonebrier. The surface algae present in this pond is being quite difficult to clear up. This algae has been consistently treated and monitored, but it seems as if more just keeps appearing from the wetland behind. This may require ubiquitous treatment, which would be more effective in clearing this area up. If we don't see improvements soon, then we will resort to this type of treatment.