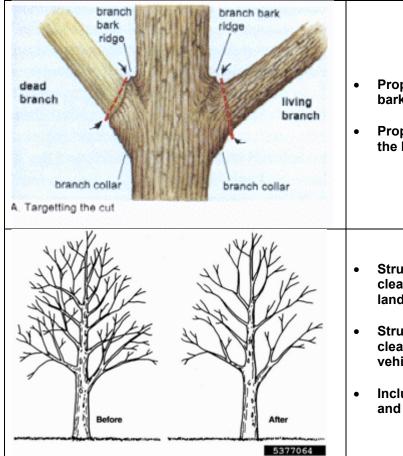

#### Scope of Work

This proposal includes the following functions performed under the watch and instruction of an ISA Certified Arborist:

- · Removal of all damaged limbs.
- Removal of all diseased limbs.
- Removal of all dead limbs.
- Removal of all mistletoe.
- Removal of all sucker growth.
- Removal of watersprout growth.
- Removal of cross-over branches.

- Proper limb removal at the branch bark ridge and collar.
- Proper drop-crotch pruning to ensure the health of the tree.

- Structural elevation to provide proper clearance for pedestrians on landscape areas.
- Structural elevation to provide proper clearance for trucks and emergency vehicles on roadways.
- Includes debris removal, hauling fees and dumping fees for all debris.

#### Scope of Work

This proposal includes the following functions performed under the watch and instruction of an ISA Certified Arborist:

- Removal of all damaged limbs.
- Removal of all diseased limbs.
- Removal of all dead limbs.
- Removal of all mistletoe.
- Removal of all sucker growth.
- Removal of watersprout growth.
- Removal of cross-over branches.