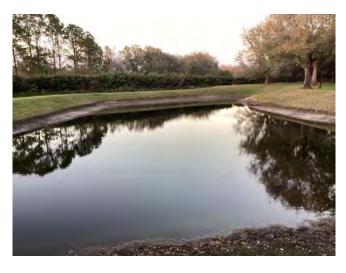

#### SITE: D3

Condition: Excellent Great \( \sqrt{Good} \) Poor \( \sqrt{Mixed Condition} \( \sqrt{Improving} \)

Hydrilla

#### Comments:

One side of pond has moderate amount of surface and subsurface algae. This side also has a significant amount of grasses including Torpedo grass. Water level appears to be low. Routine monitoring and maintenance will occur here.

**X** Clear Turbid WATER: Tannic **X** Subsurface Filamentous **X** Surface Filamentous ALGAE: Planktonic Cyanobacteria **GRASSES:** N/A Minimal X Moderate Substantial **NUISANCE SPECIES OBSERVED: X**Torpedo Grass Pennywort Babytears Chara Hydrilla Slender Spikerush Other: