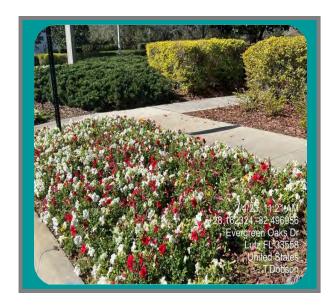

Ms. Medina asked if the color of fountain lights could be changed to white using a remote. Mr. Smith stated that he would speak to Joe Hamilton regarding this matter. Ms. Dobson requested a date and timestamp for the photos on Steadfast's report moving forward. Mr. Smith indicated that this would be done. Ms. Medina inquired about the date of the conservation area cutback. Ms. Dobson recalled that this was targeted for January and February. She requested that Mr. Smith follow up on this to confirm.