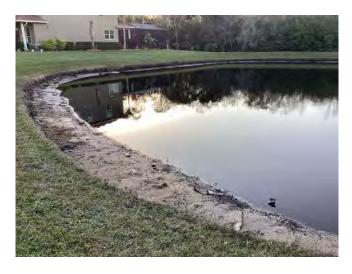

#### SITE: DO4

Condition: ✓Excellent Mixed Condition Great Good Poor ✓Improving

#### Comments:

Very minimal amount of subsurface algae present throughout the pond. Water level in pond appears to be low. One corner of pond contains decaying Pickerelweed and Torpedo grass. Routine maintenance and monitoring will occur here.