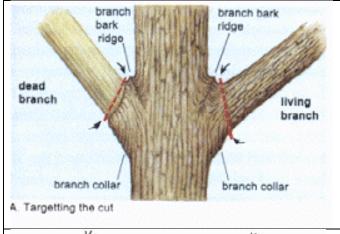

- Proper limb removal at the branch bark ridge and collar.
- Proper drop-crotch pruning to ensure the health of the tree.

- Structural elevation to provide proper clearance for pedestrians on landscape areas.
- Structural elevation to provide proper clearance for trucks and emergency vehicles on roadways.
- Includes debris removal, hauling fees and dumping fees for all debris.