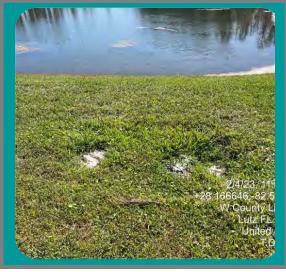

#### This Order of Business was presented out of order.

- A. Exhibit 9: Consideration of Erosion Repair Proposal
  - Mr. Woodcock presented and recommended the approval of the proposal.

On a MOTION by Mr. Kiely, SECONDED by Ms. Medina, WITH ALL IN FAVOR, the Board approved the Steadfast Erosion Repair Proposal, in the amount of \$2,400.00, for the Stonebrier Community Development District.

Following the motion, Mr. Woodcock informed the Board that the woodpile behind 19430 Butterfield Lane appeared to be outside the conservation area, but further assessment was needed. He indicated that measurements would be taken within the next week. He stated that he had contacted the County regarding the cleaning of storm inlets on County Line Road, but no response had been received at this time.