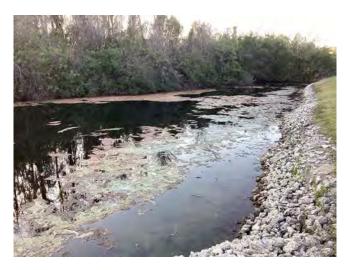

#### SITE: D3

Condition: Excellent Great \( \sqrt{Good} \) Poor \( \sqrt{Mixed Condition} \( \sqrt{Improving} \)

Hydrilla

#### Comments:

One side of pond has moderate amount of surface and subsurface algae. This side also has a significant amount of grasses including Torpedo grass. Water level appears to be low. Routine monitoring and maintenance will occur here.