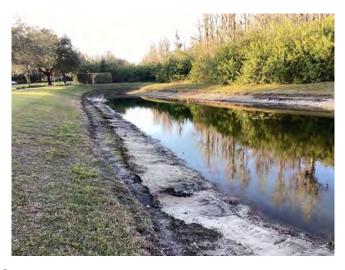

#### SITE: UZ

Condition: Excellent <a href="Good Poor Mixed Condition">Great</a> Good Poor Mixed Condition <a href="Good Poor Mixed Condition">Improving</a>

#### Comments:

Minor amounts of subsurface algae present around perimeter. This pond has seen consistent, recent treatment for surface algae but, however, new material continues to recruit from the wetland zone. We are considering using ubiquitous treatment, which is a more effective treatment for this type of vegetation. We will do what we can to ensure that this site gets cleared up soon.

| WATER:                     | X Clear | Turbid            | Tannic         |                              |  |
|----------------------------|---------|-------------------|----------------|------------------------------|--|
| ALGAE:                     | N/A     | <b>X</b> Subsurfa | ce Filamentous | <b>X</b> Surface Filamentous |  |
|                            |         | Planktonic        |                | Cyanobacteria                |  |
| <b>GRASSES</b> :           | N/A     | <b>X</b> Minimal  | Moderate       | Substantial                  |  |
| NUISANCE SPECIES OBSERVED: |         |                   |                |                              |  |
| Torpedo G                  | rass    | Pennywort         | Babytears      | Chara                        |  |