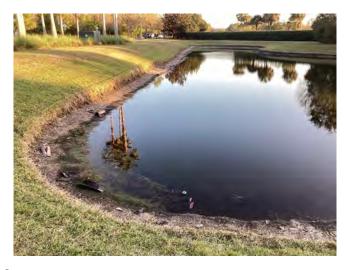

#### This Order of Business was presented out of order.

- A. Exhibit 9: Consideration of Erosion Repair Proposal
  - Mr. Woodcock presented and recommended the approval of the proposal.

On a MOTION by Mr. Kiely, SECONDED by Ms. Medina, WITH ALL IN FAVOR, the Board approved the Steadfast Erosion Repair Proposal, in the amount of \$2,400.00, for the Stonebrier Community Development District.

Following the motion, Mr. Woodcock informed the Board that the woodpile behind 19430 Butterfield Lane appeared to be outside the conservation area, but further assessment was needed. He indicated that measurements would be taken within the next week. He stated that he had contacted the County regarding the cleaning of storm inlets on County Line Road, but no response had been received at this time.