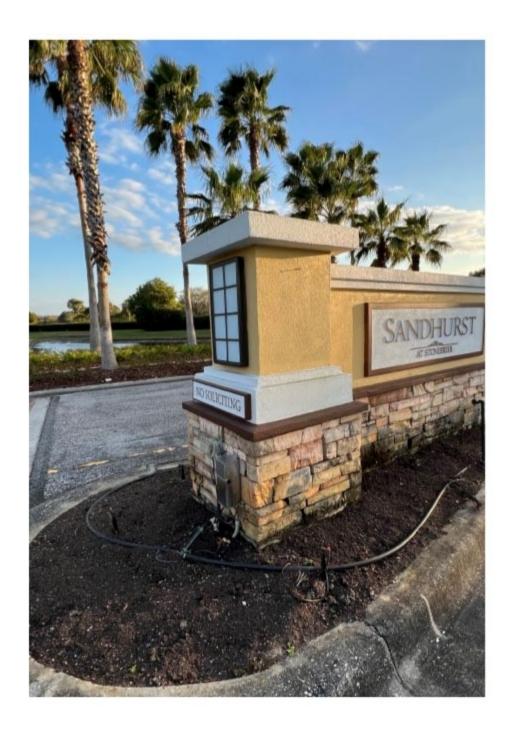

## Stonebrier main sign

Current condition of main sign, rock wall along bottom, and hedges.

# Sandhurst entrance

Annuals removed.