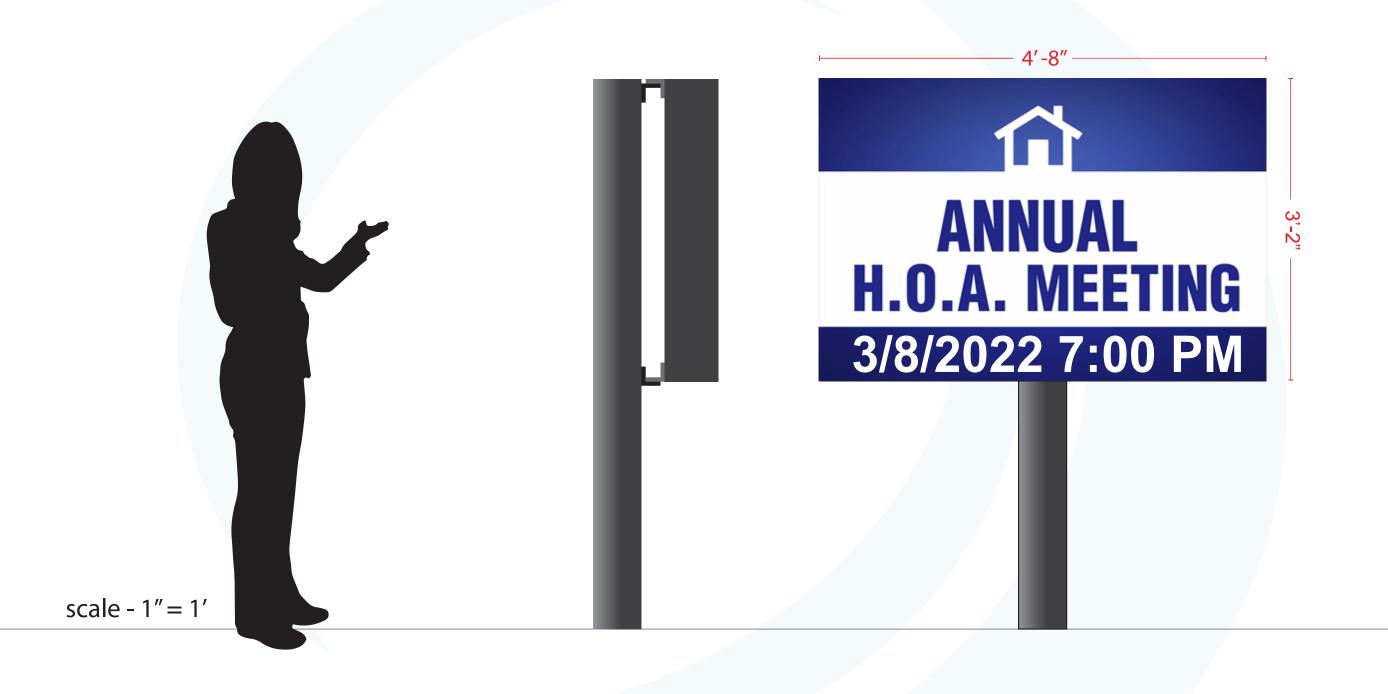

#### V. Business Items

A. Consideration of Signs of Tampa Bay LED Signs Installation Proposal - \$36,082.37 Exhibit 11

Mr. Henman recalled previous requests about LED signage, and asked the Board how they preferred for them to be located, additionally providing an overview of specifications and features. Ms. Medina recommended that Mr. Henman get in contact with Mr. Cornelius regarding signage needs.