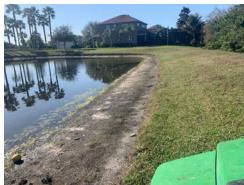

#### Site:

Y - Near Excellent condition. There are a mix of Fragrant Waterlilies, and of Spatterdock here, being maintained to prevent their overtaking of the pond.

#### Site:

T - Excellent condition. Routine maintenance and monitoring will continue.

#### Site:

T6 - Near Excellent condition. The exposed bank is clear of any vegetation, and the water is free of algae. Along the perimeter of the pond, there is a buildup of decayed organic debris. This will be treated next visit.