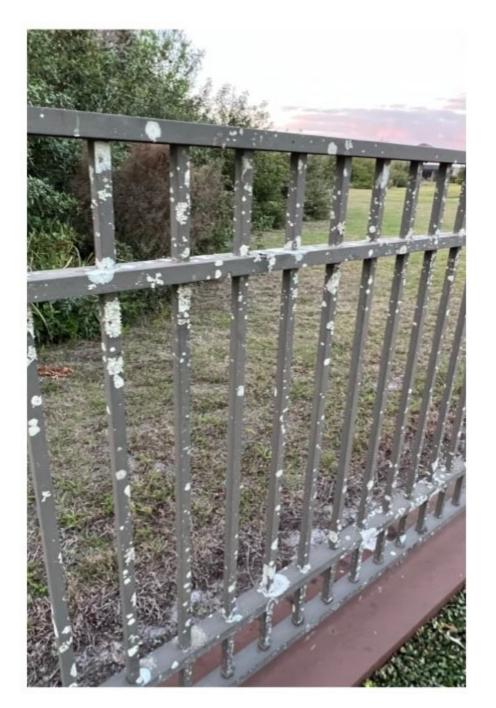

## Waterbridge entrance

Evergreen Oaks, palm trees trimmed, annuals removed, bushes trimmed. Sign has green growth on it. Aluminum fence rails have mold and algae growing on them.