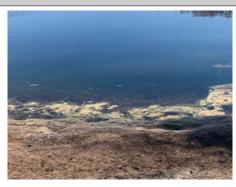

#### Management Summary

With the conclusion of February, March has rapidly shifted the conditions affecting Stonebrier's ponds. After a series of cold snaps, increasingly warm temperatures are becoming the norm. Rain events have been exceedingly rare in the past few months, which has lowered water levels throughout the community. Additionally, the lack of significant wind or rain has increased decay times for surface algae once treated. Residents may notice this algae that sticks around longer between treatment events, This is a direct result of stagnant water conditions and cold nighttime temperatures. Once treated, algae will turn brown, and eventually white as it decays, a sign of it's successful treatment.

Most ponds were in great health on this most recent visit; free of algae and with clear shorelines, though low water levels expose large sections of the beds and banks of ponds. These are presently being kept free of nuisance vegetation until the return of higher water levels brought on by rain. Ponds D4 & D04 were the only two found with significant new algal activity. Small scale blooms had occurred from the warmer temperatures last week. These blooms will be followed up on during the next maintenance event, with maximum results from treatment will typically be evident within 7-10 days. Steadfast is investigating the use of bentonite clay, as a means to sequester nutrients in high density areas such as the ponds on this roundabout.