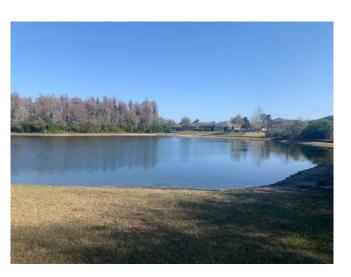

|  | EXHIBIT 1 |
|--|-----------|
|  |           |
|  |           |

Stonebrier CDD Aquatics

#### Site:

Comments:

U - Good condition. Areas of bank exposed from the receding waters are being maintained, and kept free of grasses. Algae activity is contained to minor amounts of subsurface algae. Normal for a healthy pond.

#### Site: 4

D04 - Fresh algal growth is noted along the northern bank, small patches of filamentous surface algae. These will be addressed during the upcoming maintenance visit.

#### Site: 4

D4 - There are "tufts" of Slender Spikerush on the exposed bank. And a higher than normal amount of subsurface algae. Both to be treated during the follow-up visit. Debris was collected here.

#### Site: 4

T4 - Excellent condition. The water is turbid, though free of algae activity, and the shoreline is free of grasses. One Fragrant Waterlily plant is on this pond.