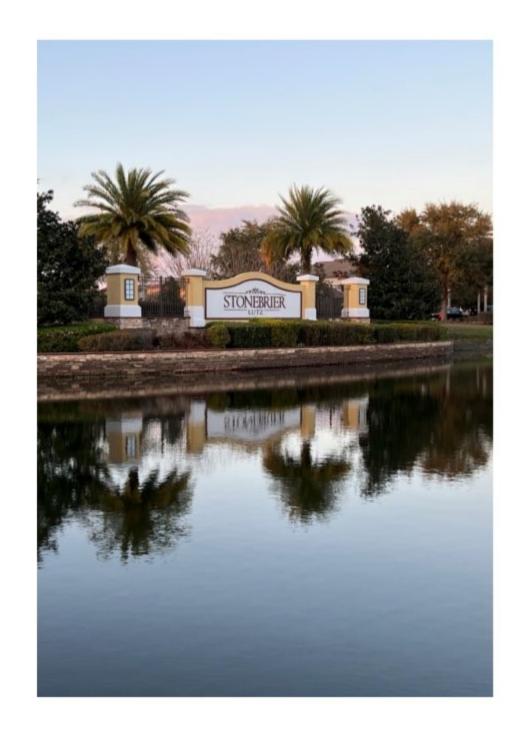

## Stonebrier main sign

Current condition of main sign, rock wall along bottom, and hedges.