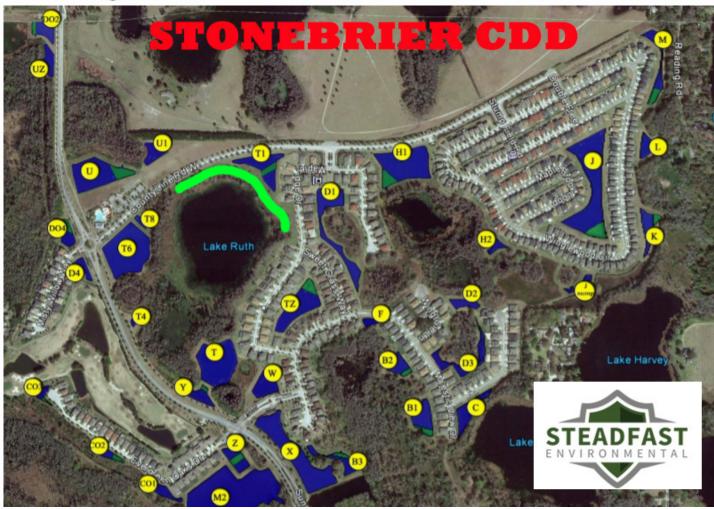

|  | EXHIBIT 1 |
|--|-----------|
|  |           |
|  |           |

Stonebrier CDD Aquatics

### Kevin Riemensperger

2/24/2022 9:49 AM

Steadfast Environmental 30435 Commerce Drive Suite 102 San Antonio, FL 33576 813-836-7940 | office@SteadfastEnv.com

Site: 1

Comments

H1 - Near excellent condition. There are small amounts of organic debris along the shoreline. These will decay over the next few days.

#### Site: 1

Commonto:

T1 - Great condition. Exposed areas of bank are free of any nuisance vegetation, and the water hosts no significant algae activity. Small amounts of Lilies remain here. The Littoral Shelf is being treated for grasses.

#### Site: 1

U1 - Superb condition. Routine maintenance and monitoring will continue.

#### Site:

Comments:

U - Good condition. Areas of bank exposed from the receding waters are being maintained, and kept free of grasses. Algae activity is contained to minor amounts of subsurface algae. Normal for a healthy pond.

#### Site: 4

D04 - Fresh algal growth is noted along the northern bank, small patches of filamentous surface algae. These will be addressed during the upcoming maintenance visit.

#### Site: 4

D4 - There are "tufts" of Slender Spikerush on the exposed bank. And a higher than normal amount of subsurface algae. Both to be treated during the follow-up visit. Debris was collected here.

#### Site: 4

T4 - Excellent condition. The water is turbid, though free of algae activity, and the shoreline is free of grasses. One Fragrant Waterlily plant is on this pond.

#### Site:

Y - Near Excellent condition. There are a mix of Fragrant Waterlilies, and of Spatterdock here, being maintained to prevent their overtaking of the pond.

#### Site:

T - Excellent condition. Routine maintenance and monitoring will continue.

#### Site:

T6 - Near Excellent condition. The exposed bank is clear of any vegetation, and the water is free of algae. Along the perimeter of the pond, there is a buildup of decayed organic debris. This will be treated next visit.