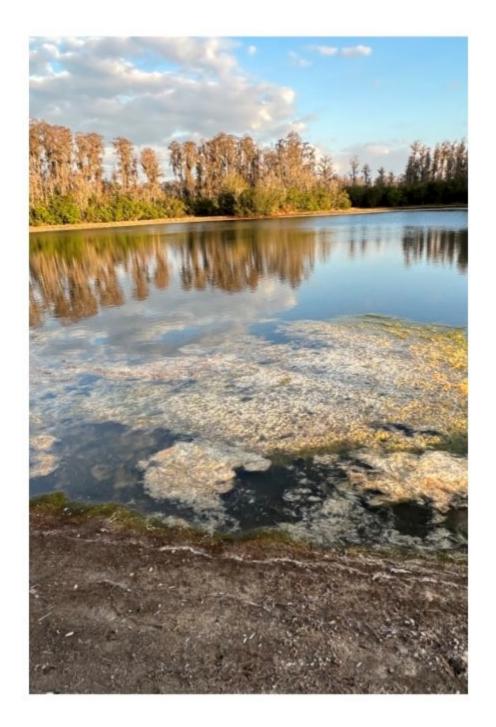

### Kevin Riemensperger

2/24/2022 9:49 AM

Steadfast Environmental 30435 Commerce Drive Suite 102 San Antonio, FL 33576 813-836-7940 | office@SteadfastEnv.com

Site: 1

Comments

H1 - Near excellent condition. There are small amounts of organic debris along the shoreline. These will decay over the next few days.

#### Site: 1

Commonto:

T1 - Great condition. Exposed areas of bank are free of any nuisance vegetation, and the water hosts no significant algae activity. Small amounts of Lilies remain here. The Littoral Shelf is being treated for grasses.

#### Site: 1

U1 - Superb condition. Routine maintenance and monitoring will continue.

#### Site:

Comments:

U - Good condition. Areas of bank exposed from the receding waters are being maintained, and kept free of grasses. Algae activity is contained to minor amounts of subsurface algae. Normal for a healthy pond.

#### Management Summary

With the conclusion of February, March has rapidly shifted the conditions affecting Stonebrier's ponds. After a series of cold snaps, increasingly warm temperatures are becoming the norm. Rain events have been exceedingly rare in the past few months, which has lowered water levels throughout the community. Additionally, the lack of significant wind or rain has increased decay times for surface algae once treated. Residents may notice this algae that sticks around longer between treatment events, This is a direct result of stagnant water conditions and cold nighttime temperatures. Once treated, algae will turn brown, and eventually white as it decays, a sign of it's successful treatment.

Most ponds were in great health on this most recent visit; free of algae and with clear shorelines, though low water levels expose large sections of the beds and banks of ponds. These are presently being kept free of nuisance vegetation until the return of higher water levels brought on by rain. Ponds D4 & D04 were the only two found with significant new algal activity. Small scale blooms had occurred from the warmer temperatures last week. These blooms will be followed up on during the next maintenance event, with maximum results from treatment will typically be evident within 7-10 days. Steadfast is investigating the use of bentonite clay, as a means to sequester nutrients in high density areas such as the ponds on this roundabout.