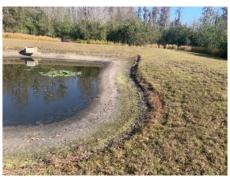

#### Management Summary

With the conclusion of February, March has rapidly shifted the conditions affecting Stonebrier's ponds. After a series of cold snaps, increasingly warm temperatures are becoming the norm. Rain events have been exceedingly rare in the past few months, which has lowered water levels throughout the community. Additionally, the lack of significant wind or rain has increased decay times for surface algae once treated. Residents may notice this algae that sticks around longer between treatment events, This is a direct result of stagnant water conditions and cold nighttime temperatures. Once treated, algae will turn brown, and eventually white as it decays, a sign of it's successful treatment.

Most ponds were in great health on this most recent visit; free of algae and with clear shorelines, though low water levels expose large sections of the beds and banks of ponds. These are presently being kept free of nuisance vegetation until the return of higher water levels brought on by rain. Ponds D4 & D04 were the only two found with significant new algal activity. Small scale blooms had occurred from the warmer temperatures last week. These blooms will be followed up on during the next maintenance event, with maximum results from treatment will typically be evident within 7-10 days. Steadfast is investigating the use of bentonite clay, as a means to sequester nutrients in high density areas such as the ponds on this roundabout.

### **Ponds**

Water levels lower due to lack of rain. Algae blooms beginning to appear with recent warmer weather.
Minimal trash/debris.

|  | EXHIBIT 3 |  |
|--|-----------|--|
|  |           |  |
|  |           |  |