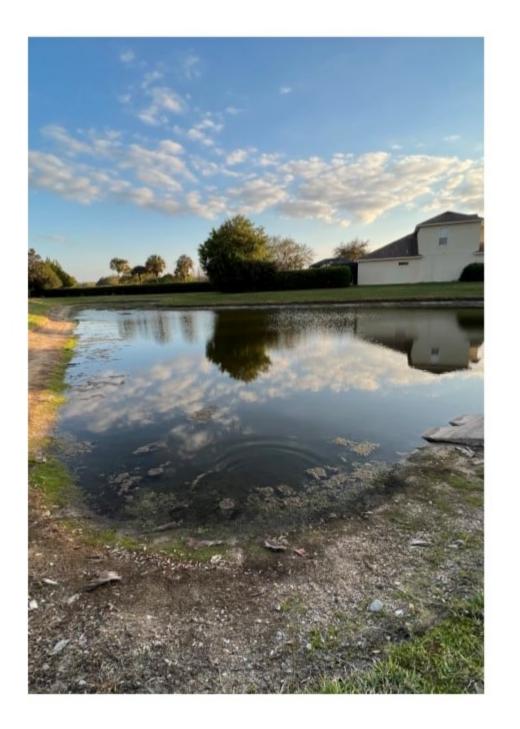

### Kevin Riemensperger

2/24/2022 9:49 AM

Steadfast Environmental 30435 Commerce Drive Suite 102 San Antonio, FL 33576 813-836-7940 | office@SteadfastEnv.com

Site: 1

Comments

H1 - Near excellent condition. There are small amounts of organic debris along the shoreline. These will decay over the next few days.

#### Site: 1

Commonto:

T1 - Great condition. Exposed areas of bank are free of any nuisance vegetation, and the water hosts no significant algae activity. Small amounts of Lilies remain here. The Littoral Shelf is being treated for grasses.

#### Site: 1

U1 - Superb condition. Routine maintenance and monitoring will continue.

#### Management Summary

With the conclusion of February, March has rapidly shifted the conditions affecting Stonebrier's ponds. After a series of cold snaps, increasingly warm temperatures are becoming the norm. Rain events have been exceedingly rare in the past few months, which has lowered water levels throughout the community. Additionally, the lack of significant wind or rain has increased decay times for surface algae once treated. Residents may notice this algae that sticks around longer between treatment events, This is a direct result of stagnant water conditions and cold nighttime temperatures. Once treated, algae will turn brown, and eventually white as it decays, a sign of it's successful treatment.

Most ponds were in great health on this most recent visit; free of algae and with clear shorelines, though low water levels expose large sections of the beds and banks of ponds. These are presently being kept free of nuisance vegetation until the return of higher water levels brought on by rain. Ponds D4 & D04 were the only two found with significant new algal activity. Small scale blooms had occurred from the warmer temperatures last week. These blooms will be followed up on during the next maintenance event, with maximum results from treatment will typically be evident within 7-10 days. Steadfast is investigating the use of bentonite clay, as a means to sequester nutrients in high density areas such as the ponds on this roundabout.