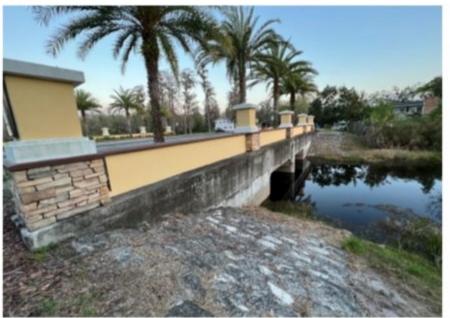

### Black arches

Recommend painting the black arches along wall of bridge wall while the water is low.

### **Bridge**

Sunlake Blvd. bridge annuals removed, lighting operational. Added some photos of bridge from outside facing in. Also, identified graffiti on outside.