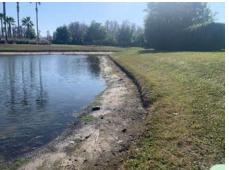

#### Site: 1

Commonto:

T1 - Great condition. Exposed areas of bank are free of any nuisance vegetation, and the water hosts no significant algae activity. Small amounts of Lilies remain here. The Littoral Shelf is being treated for grasses.

#### Site: 1

U1 - Superb condition. Routine maintenance and monitoring will continue.