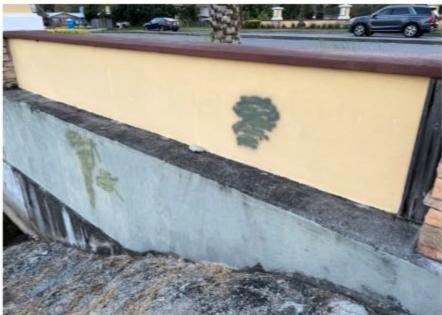

### Black arches

Recommend painting the black arches along wall of bridge wall while the water is low.

### **Bridge**

Sunlake Blvd. bridge annuals removed, lighting operational. Added some photos of bridge from outside facing in. Also, identified graffiti on outside.