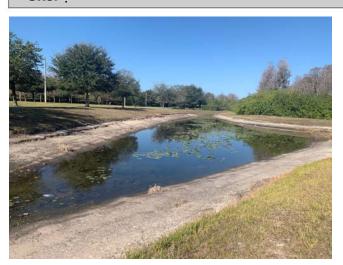

#### Management Summary

With the conclusion of February, March has rapidly shifted the conditions affecting Stonebrier's ponds. After a series of cold snaps, increasingly warm temperatures are becoming the norm. Rain events have been exceedingly rare in the past few months, which has lowered water levels throughout the community. Additionally, the lack of significant wind or rain has increased decay times for surface algae once treated. Residents may notice this algae that sticks around longer between treatment events, This is a direct result of stagnant water conditions and cold nighttime temperatures. Once treated, algae will turn brown, and eventually white as it decays, a sign of it's successful treatment.

Most ponds were in great health on this most recent visit; free of algae and with clear shorelines, though low water levels expose large sections of the beds and banks of ponds. These are presently being kept free of nuisance vegetation until the return of higher water levels brought on by rain. Ponds D4 & D04 were the only two found with significant new algal activity. Small scale blooms had occurred from the warmer temperatures last week. These blooms will be followed up on during the next maintenance event, with maximum results from treatment will typically be evident within 7-10 days. Steadfast is investigating the use of bentonite clay, as a means to sequester nutrients in high density areas such as the ponds on this roundabout.

### **Ponds**

Water levels lower due to lack of rain. Algae blooms beginning to appear with recent warmer weather.
Minimal trash/debris.

|  | EXHIBIT 3 |  |
|--|-----------|--|
|  |           |  |
|  |           |  |