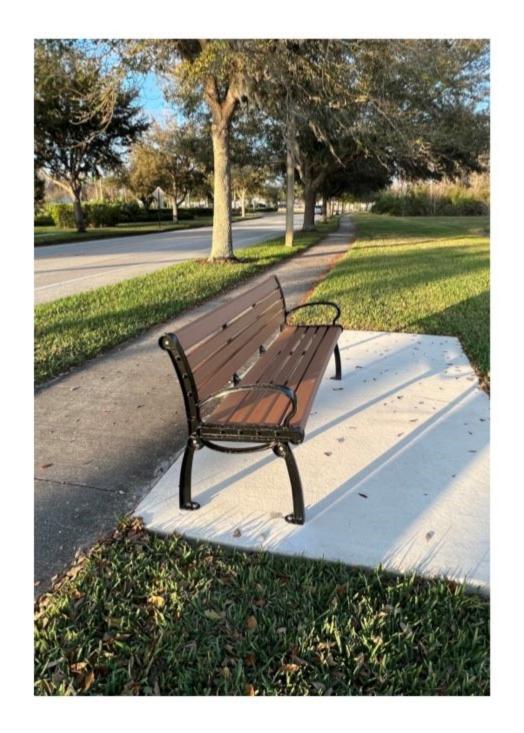

### Park bench

Park bench repaired along county line road.

bench manufacturer would be shipping a replacement leg for a broken bench on property, with the only cost to the District being shipping. Mr. Henman stated that he was unsure what the shipping costs would be, though in response to a question from Ms. Medina, indicated that the proposed not-to-exceed amount of \$500.00 would most likely cover shipping and installation.

On a MOTION by Ms. Medina, SECONDED by Mr. Campbell, WITH ALL IN FAVOR, the Board approved the shipping and installation of a park bench replacement leg, in an amount not to exceed \$500.00, for the Stonebrier Community Development District.