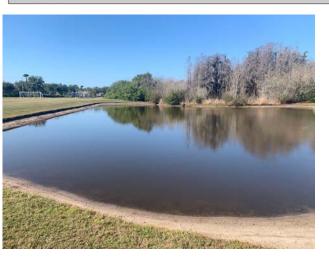

#### Site: 4

T4 - Excellent condition. The water is turbid, though free of algae activity, and the shoreline is free of grasses. One Fragrant Waterlily plant is on this pond.

#### Site:

T6 - Near Excellent condition. The exposed bank is clear of any vegetation, and the water is free of algae. Along the perimeter of the pond, there is a buildup of decayed organic debris. This will be treated next visit.