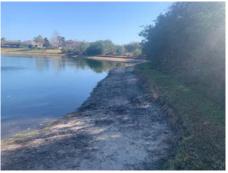

|  | EXHIBIT 1 |
|--|-----------|
|  |           |
|  |           |

Stonebrier CDD Aquatics

#### Management Summary

With the conclusion of February, March has rapidly shifted the conditions affecting Stonebrier's ponds. After a series of cold snaps, increasingly warm temperatures are becoming the norm. Rain events have been exceedingly rare in the past few months, which has lowered water levels throughout the community. Additionally, the lack of significant wind or rain has increased decay times for surface algae once treated. Residents may notice this algae that sticks around longer between treatment events, This is a direct result of stagnant water conditions and cold nighttime temperatures. Once treated, algae will turn brown, and eventually white as it decays, a sign of it's successful treatment.

Most ponds were in great health on this most recent visit; free of algae and with clear shorelines, though low water levels expose large sections of the beds and banks of ponds. These are presently being kept free of nuisance vegetation until the return of higher water levels brought on by rain. Ponds D4 & D04 were the only two found with significant new algal activity. Small scale blooms had occurred from the warmer temperatures last week. These blooms will be followed up on during the next maintenance event, with maximum results from treatment will typically be evident within 7-10 days. Steadfast is investigating the use of bentonite clay, as a means to sequester nutrients in high density areas such as the ponds on this roundabout.

Aside from this, the only ponds in need of any other attention were H1 & T6, only requiring a light treatment to potentially help expedite organic decay, due to the lack of winds/rain. These will again be administered on the next maintenance visit.