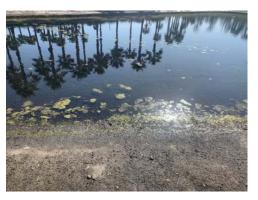

#### Site: 4

D04 - Fresh algal growth is noted along the northern bank, small patches of filamentous surface algae. These will be addressed during the upcoming maintenance visit.

#### Site: 4

D4 - There are "tufts" of Slender Spikerush on the exposed bank. And a higher than normal amount of subsurface algae. Both to be treated during the follow-up visit. Debris was collected here.

Most ponds were in great health on this most recent visit; free of algae and with clear shorelines, though low water levels expose large sections of the beds and banks of ponds. These are presently being kept free of nuisance vegetation until the return of higher water levels brought on by rain. Ponds D4 & D04 were the only two found with significant new algal activity. Small scale blooms had occurred from the warmer temperatures last week. These blooms will be followed up on during the next maintenance event, with maximum results from treatment will typically be evident within 7-10 days. Steadfast is investigating the use of bentonite clay, as a means to sequester nutrients in high density areas such as the ponds on this roundabout.