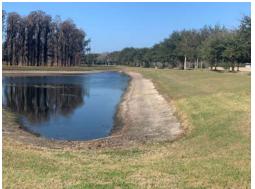

#### Site:

Comments:

U - Good condition. Areas of bank exposed from the receding waters are being maintained, and kept free of grasses. Algae activity is contained to minor amounts of subsurface algae. Normal for a healthy pond.

#### Site: 4

D04 - Fresh algal growth is noted along the northern bank, small patches of filamentous surface algae. These will be addressed during the upcoming maintenance visit.