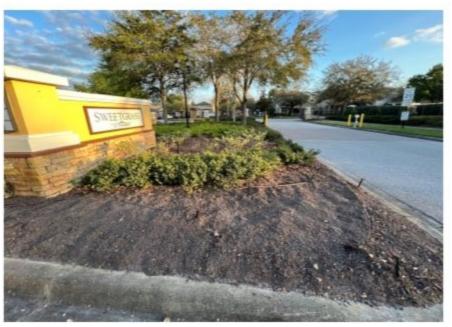

## Stonebrier main sign

Current condition of main sign, rock wall along bottom, and hedges.