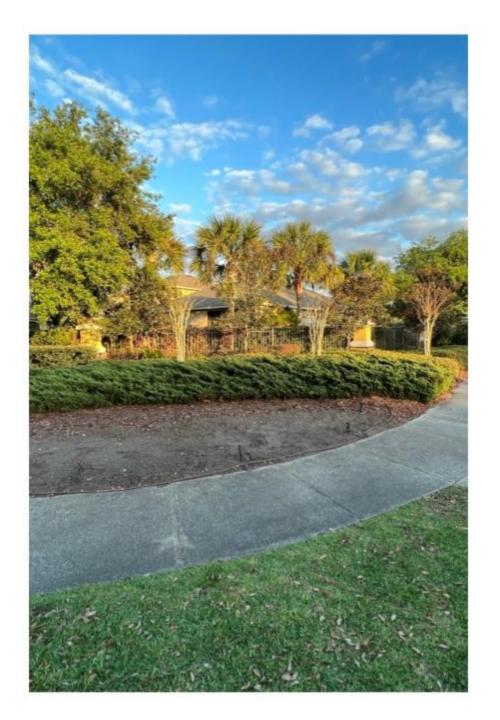

### **Hedges**

Current condition of hedges along border of Heritage Harbor golf course.