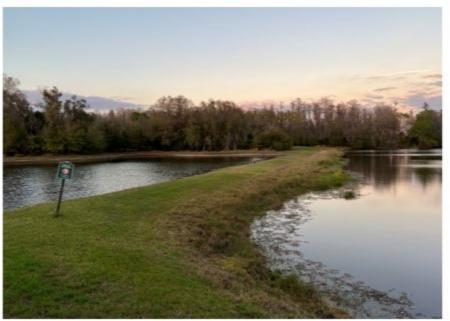

#### Site: 4

T4 - Excellent condition. The water is turbid, though free of algae activity, and the shoreline is free of grasses. One Fragrant Waterlily plant is on this pond.

#### Site:

Y - Near Excellent condition. There are a mix of Fragrant Waterlilies, and of Spatterdock here, being maintained to prevent their overtaking of the pond.

#### Site:

T - Excellent condition. Routine maintenance and monitoring will continue.

#### Management Summary

With the conclusion of February, March has rapidly shifted the conditions affecting Stonebrier's ponds. After a series of cold snaps, increasingly warm temperatures are becoming the norm. Rain events have been exceedingly rare in the past few months, which has lowered water levels throughout the community. Additionally, the lack of significant wind or rain has increased decay times for surface algae once treated. Residents may notice this algae that sticks around longer between treatment events, This is a direct result of stagnant water conditions and cold nighttime temperatures. Once treated, algae will turn brown, and eventually white as it decays, a sign of it's successful treatment.

Most ponds were in great health on this most recent visit; free of algae and with clear shorelines, though low water levels expose large sections of the beds and banks of ponds. These are presently being kept free of nuisance vegetation until the return of higher water levels brought on by rain. Ponds D4 & D04 were the only two found with significant new algal activity. Small scale blooms had occurred from the warmer temperatures last week. These blooms will be followed up on during the next maintenance event, with maximum results from treatment will typically be evident within 7-10 days. Steadfast is investigating the use of bentonite clay, as a means to sequester nutrients in high density areas such as the ponds on this roundabout.