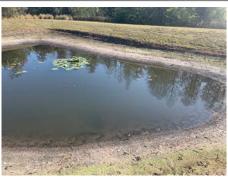

### Kevin Riemensperger

2/24/2022 9:49 AM

Steadfast Environmental 30435 Commerce Drive Suite 102 San Antonio, FL 33576 813-836-7940 | office@SteadfastEnv.com

Site: 1

Comments

H1 - Near excellent condition. There are small amounts of organic debris along the shoreline. These will decay over the next few days.

#### Site: 1

Commonto:

T1 - Great condition. Exposed areas of bank are free of any nuisance vegetation, and the water hosts no significant algae activity. Small amounts of Lilies remain here. The Littoral Shelf is being treated for grasses.

#### Site: 1

U1 - Superb condition. Routine maintenance and monitoring will continue.

#### Management Summary

With the conclusion of February, March has rapidly shifted the conditions affecting Stonebrier's ponds. After a series of cold snaps, increasingly warm temperatures are becoming the norm. Rain events have been exceedingly rare in the past few months, which has lowered water levels throughout the community. Additionally, the lack of significant wind or rain has increased decay times for surface algae once treated. Residents may notice this algae that sticks around longer between treatment events, This is a direct result of stagnant water conditions and cold nighttime temperatures. Once treated, algae will turn brown, and eventually white as it decays, a sign of it's successful treatment.

Most ponds were in great health on this most recent visit; free of algae and with clear shorelines, though low water levels expose large sections of the beds and banks of ponds. These are presently being kept free of nuisance vegetation until the return of higher water levels brought on by rain. Ponds D4 & D04 were the only two found with significant new algal activity. Small scale blooms had occurred from the warmer temperatures last week. These blooms will be followed up on during the next maintenance event, with maximum results from treatment will typically be evident within 7-10 days. Steadfast is investigating the use of bentonite clay, as a means to sequester nutrients in high density areas such as the ponds on this roundabout.