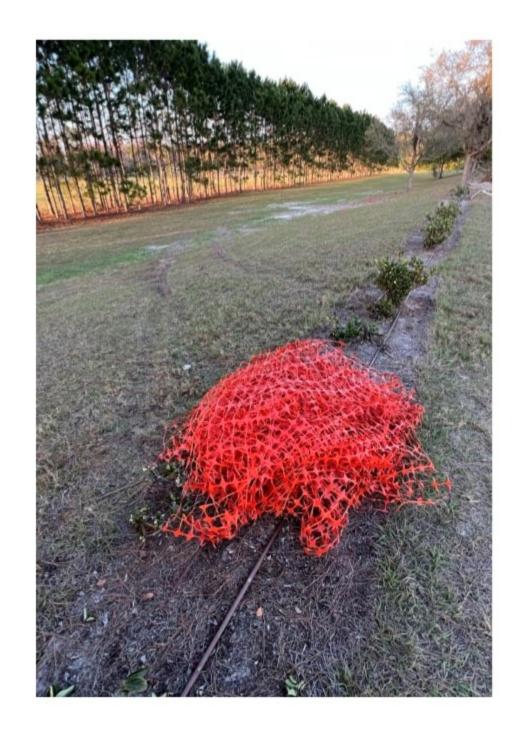

# Pool easement projects

Trash/debris left behind again. Bushes and irrigation drip line ripped out. Gopher tortoise hole right next to work area. Sod damage.