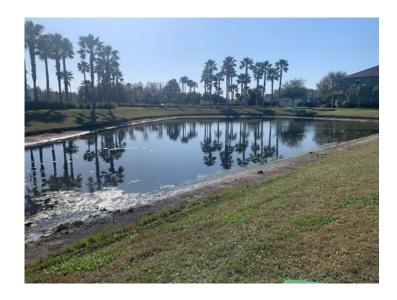

#### Site: 4

D04 - Fresh algal growth is noted along the northern bank, small patches of filamentous surface algae. These will be addressed during the upcoming maintenance visit.

#### Site: 4

D4 - There are "tufts" of Slender Spikerush on the exposed bank. And a higher than normal amount of subsurface algae. Both to be treated during the follow-up visit. Debris was collected here.

#### Site: 4

T4 - Excellent condition. The water is turbid, though free of algae activity, and the shoreline is free of grasses. One Fragrant Waterlily plant is on this pond.

Most ponds were in great health on this most recent visit; free of algae and with clear shorelines, though low water levels expose large sections of the beds and banks of ponds. These are presently being kept free of nuisance vegetation until the return of higher water levels brought on by rain. Ponds D4 & D04 were the only two found with significant new algal activity. Small scale blooms had occurred from the warmer temperatures last week. These blooms will be followed up on during the next maintenance event, with maximum results from treatment will typically be evident within 7-10 days. Steadfast is investigating the use of bentonite clay, as a means to sequester nutrients in high density areas such as the ponds on this roundabout.