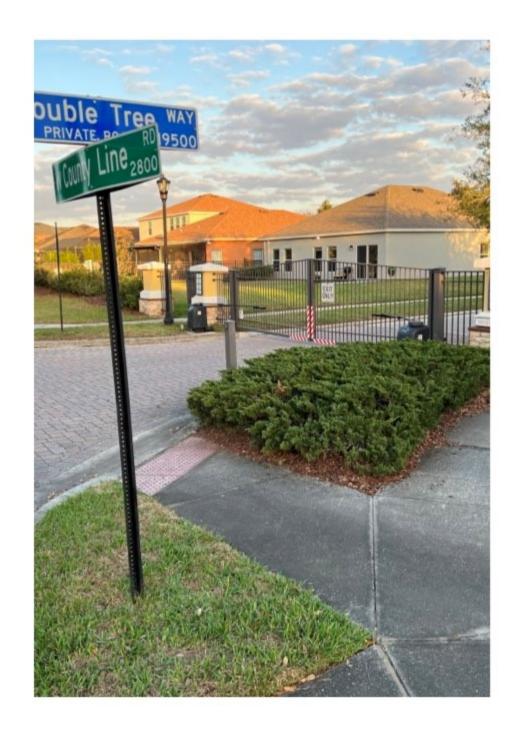

### Park bench

Park bench repaired along county line road.

## Double tree exit

Pool easement project crew took down warning indicator sign. Well pump is making less noise and no longer leaking.