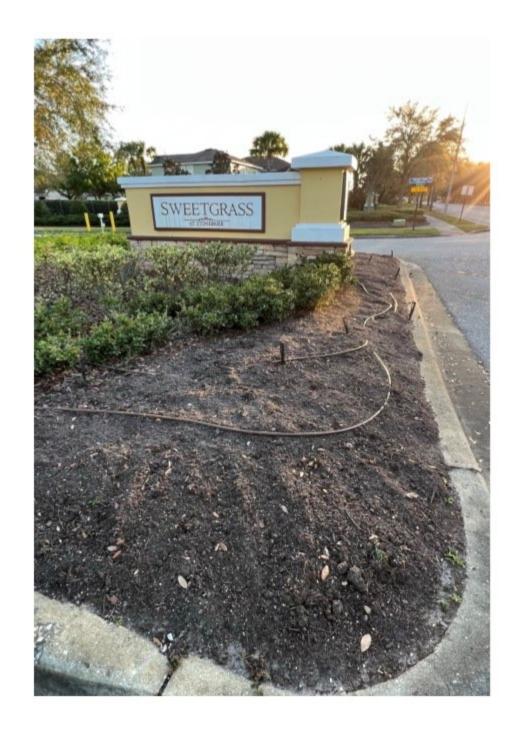

## Stonebrier main sign

Current condition of main sign, rock wall along bottom, and hedges.

## Sweetgrass entrance

Annuals removed, bushes and trees trimmed.