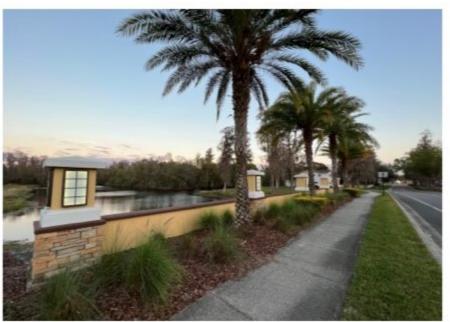

## Stonebrier main sign

Current condition of main sign, rock wall along bottom, and hedges.

### Black arches

Recommend painting the black arches along wall of bridge wall while the water is low.

### **Bridge**

Sunlake Blvd. bridge annuals removed, lighting operational. Added some photos of bridge from outside facing in. Also, identified graffiti on outside.