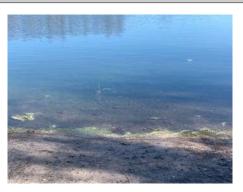

|  | EXHIBIT 1 |
|--|-----------|
|  |           |
|  |           |

Stonebrier CDD Aquatics

#### Site:

Y - Near Excellent condition. There are a mix of Fragrant Waterlilies, and of Spatterdock here, being maintained to prevent their overtaking of the pond.

#### Site:

T - Excellent condition. Routine maintenance and monitoring will continue.

#### Site:

T6 - Near Excellent condition. The exposed bank is clear of any vegetation, and the water is free of algae. Along the perimeter of the pond, there is a buildup of decayed organic debris. This will be treated next visit.