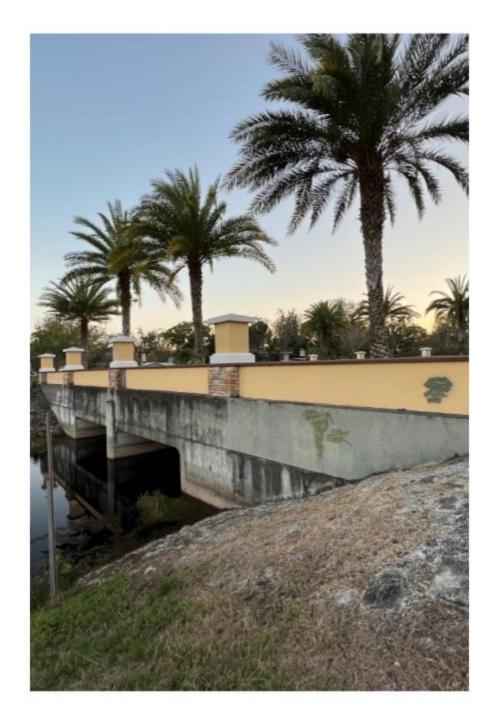

### Black arches

Recommend painting the black arches along wall of bridge wall while the water is low.

### **Bridge**

Sunlake Blvd. bridge annuals removed, lighting operational. Added some photos of bridge from outside facing in. Also, identified graffiti on outside.