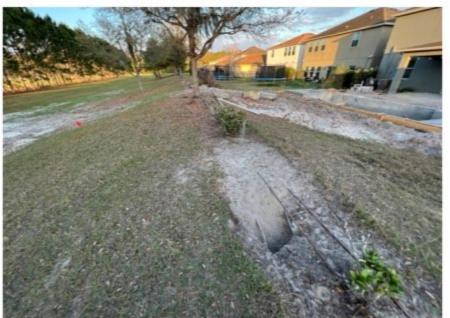

# Pool easement projects

Trash/debris left behind again. Bushes and irrigation drip line ripped out. Gopher tortoise hole right next to work area. Sod damage.