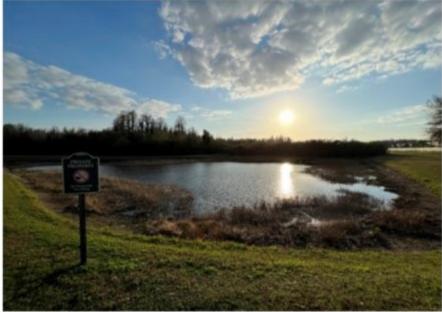

#### Site:

T6 - Near Excellent condition. The exposed bank is clear of any vegetation, and the water is free of algae. Along the perimeter of the pond, there is a buildup of decayed organic debris. This will be treated next visit.

#### Management Summary

With the conclusion of February, March has rapidly shifted the conditions affecting Stonebrier's ponds. After a series of cold snaps, increasingly warm temperatures are becoming the norm. Rain events have been exceedingly rare in the past few months, which has lowered water levels throughout the community. Additionally, the lack of significant wind or rain has increased decay times for surface algae once treated. Residents may notice this algae that sticks around longer between treatment events, This is a direct result of stagnant water conditions and cold nighttime temperatures. Once treated, algae will turn brown, and eventually white as it decays, a sign of it's successful treatment.

Most ponds were in great health on this most recent visit; free of algae and with clear shorelines, though low water levels expose large sections of the beds and banks of ponds. These are presently being kept free of nuisance vegetation until the return of higher water levels brought on by rain. Ponds D4 & D04 were the only two found with significant new algal activity. Small scale blooms had occurred from the warmer temperatures last week. These blooms will be followed up on during the next maintenance event, with maximum results from treatment will typically be evident within 7-10 days. Steadfast is investigating the use of bentonite clay, as a means to sequester nutrients in high density areas such as the ponds on this roundabout.