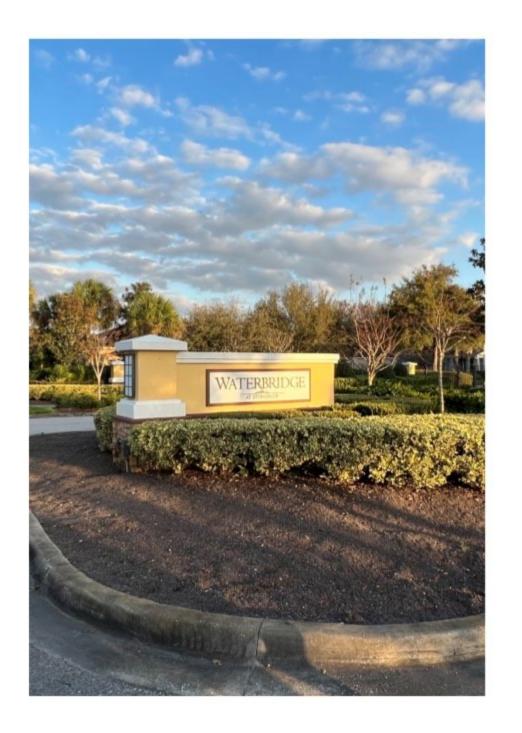

## Stonebrier main sign

Current condition of main sign, rock wall along bottom, and hedges.

## Waterbridge entrance

Evergreen Oaks, palm trees trimmed, annuals removed, bushes trimmed. Sign has green growth on it. Aluminum fence rails have mold and algae growing on them.