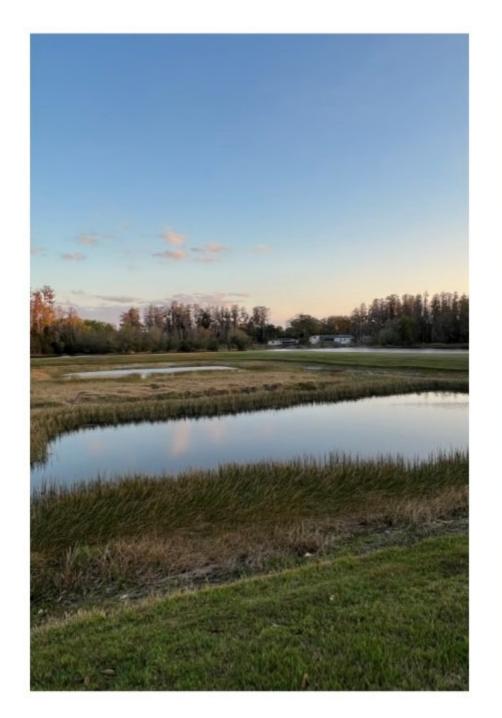

#### Site:

Comments:

U - Good condition. Areas of bank exposed from the receding waters are being maintained, and kept free of grasses. Algae activity is contained to minor amounts of subsurface algae. Normal for a healthy pond.

#### Site: 4

D04 - Fresh algal growth is noted along the northern bank, small patches of filamentous surface algae. These will be addressed during the upcoming maintenance visit.

#### Site: 4

D4 - There are "tufts" of Slender Spikerush on the exposed bank. And a higher than normal amount of subsurface algae. Both to be treated during the follow-up visit. Debris was collected here.

#### Management Summary

With the conclusion of February, March has rapidly shifted the conditions affecting Stonebrier's ponds. After a series of cold snaps, increasingly warm temperatures are becoming the norm. Rain events have been exceedingly rare in the past few months, which has lowered water levels throughout the community. Additionally, the lack of significant wind or rain has increased decay times for surface algae once treated. Residents may notice this algae that sticks around longer between treatment events, This is a direct result of stagnant water conditions and cold nighttime temperatures. Once treated, algae will turn brown, and eventually white as it decays, a sign of it's successful treatment.

Most ponds were in great health on this most recent visit; free of algae and with clear shorelines, though low water levels expose large sections of the beds and banks of ponds. These are presently being kept free of nuisance vegetation until the return of higher water levels brought on by rain. Ponds D4 & D04 were the only two found with significant new algal activity. Small scale blooms had occurred from the warmer temperatures last week. These blooms will be followed up on during the next maintenance event, with maximum results from treatment will typically be evident within 7-10 days. Steadfast is investigating the use of bentonite clay, as a means to sequester nutrients in high density areas such as the ponds on this roundabout.