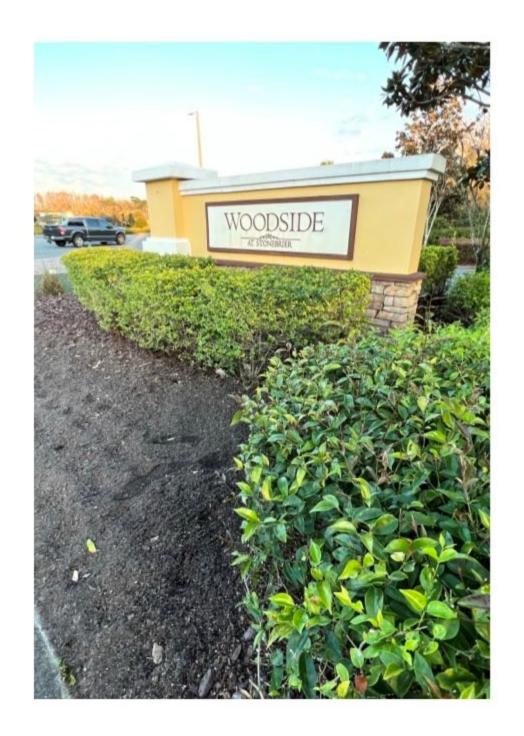

## Woodside entrance

Annuals removed, bushes and trees trimmed. Sidewalks and curbs stained.