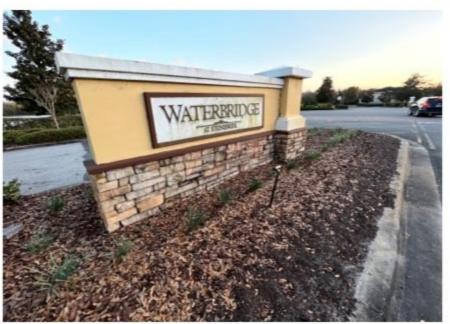

## Stonebrier main sign

Current condition of main sign, rock wall along bottom, and hedges.