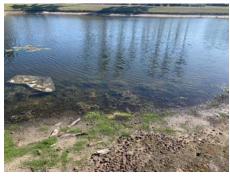

#### Site: 4

D04 - Fresh algal growth is noted along the northern bank, small patches of filamentous surface algae. These will be addressed during the upcoming maintenance visit.

#### Site: 4

D4 - There are "tufts" of Slender Spikerush on the exposed bank. And a higher than normal amount of subsurface algae. Both to be treated during the follow-up visit. Debris was collected here.