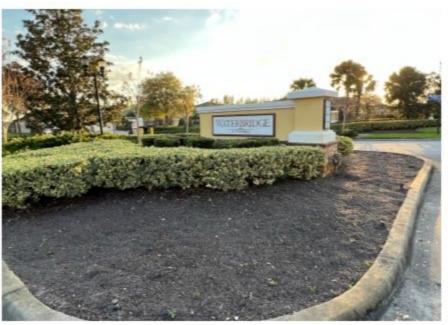

## Stonebrier main sign

Current condition of main sign, rock wall along bottom, and hedges.

## Waterbridge entrance

Evergreen Oaks, palm trees trimmed, annuals removed, bushes trimmed. Sign has green growth on it. Aluminum fence rails have mold and algae growing on them.