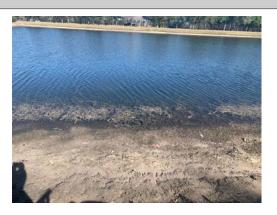

#### Site:

Comments:

U - Good condition. Areas of bank exposed from the receding waters are being maintained, and kept free of grasses. Algae activity is contained to minor amounts of subsurface algae. Normal for a healthy pond.

#### Site: 4

D04 - Fresh algal growth is noted along the northern bank, small patches of filamentous surface algae. These will be addressed during the upcoming maintenance visit.

#### Site: 4

D4 - There are "tufts" of Slender Spikerush on the exposed bank. And a higher than normal amount of subsurface algae. Both to be treated during the follow-up visit. Debris was collected here.