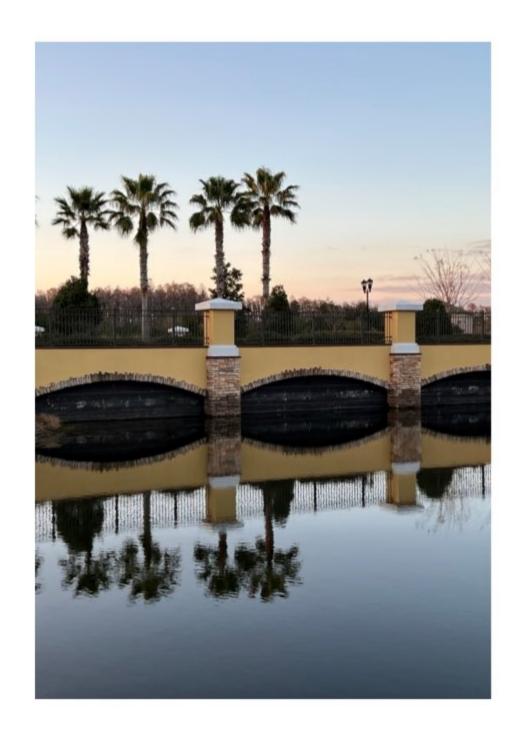

### Black arches

Recommend painting the black arches along wall of bridge wall while the water is low.

### **Bridge**

Sunlake Blvd. bridge annuals removed, lighting operational. Added some photos of bridge from outside facing in. Also, identified graffiti on outside.