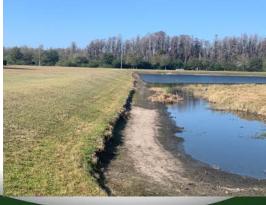

### Kevin Riemensperger

2/24/2022 9:49 AM

Steadfast Environmental 30435 Commerce Drive Suite 102 San Antonio, FL 33576 813-836-7940 | office@SteadfastEnv.com

Site: 1

Comments

H1 - Near excellent condition. There are small amounts of organic debris along the shoreline. These will decay over the next few days.

#### Site: 1

Commonto:

T1 - Great condition. Exposed areas of bank are free of any nuisance vegetation, and the water hosts no significant algae activity. Small amounts of Lilies remain here. The Littoral Shelf is being treated for grasses.

#### Site: 1

U1 - Superb condition. Routine maintenance and monitoring will continue.

#### Site:

Comments:

U - Good condition. Areas of bank exposed from the receding waters are being maintained, and kept free of grasses. Algae activity is contained to minor amounts of subsurface algae. Normal for a healthy pond.

#### Management Summary

With the conclusion of February, March has rapidly shifted the conditions affecting Stonebrier's ponds. After a series of cold snaps, increasingly warm temperatures are becoming the norm. Rain events have been exceedingly rare in the past few months, which has lowered water levels throughout the community. Additionally, the lack of significant wind or rain has increased decay times for surface algae once treated. Residents may notice this algae that sticks around longer between treatment events, This is a direct result of stagnant water conditions and cold nighttime temperatures. Once treated, algae will turn brown, and eventually white as it decays, a sign of it's successful treatment.

Most ponds were in great health on this most recent visit; free of algae and with clear shorelines, though low water levels expose large sections of the beds and banks of ponds. These are presently being kept free of nuisance vegetation until the return of higher water levels brought on by rain. Ponds D4 & D04 were the only two found with significant new algal activity. Small scale blooms had occurred from the warmer temperatures last week. These blooms will be followed up on during the next maintenance event, with maximum results from treatment will typically be evident within 7-10 days. Steadfast is investigating the use of bentonite clay, as a means to sequester nutrients in high density areas such as the ponds on this roundabout.