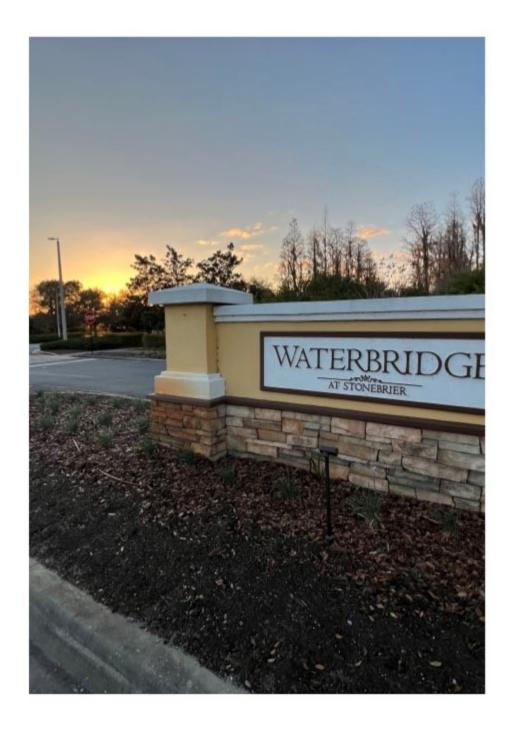

## Waterbridge entrance

Evergreen Oaks, palm trees trimmed, annuals removed, bushes trimmed. Sign has green growth on it. Aluminum fence rails have mold and algae growing on them.

## Waterbridge entrance

Annuals removed. Bushes and trees trimmed.