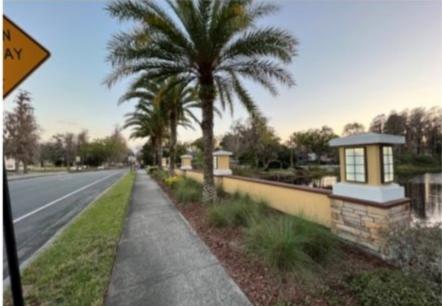

## Stonebrier main sign

Current condition of main sign, rock wall along bottom, and hedges.