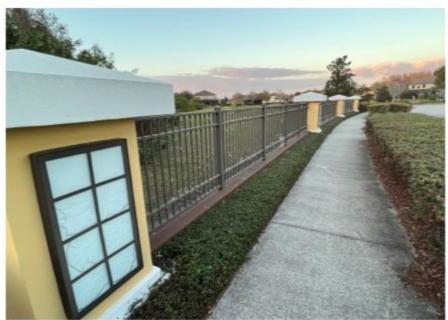

## Woodside entrance

Annuals removed, bushes and trees trimmed. Sidewalks and curbs stained.