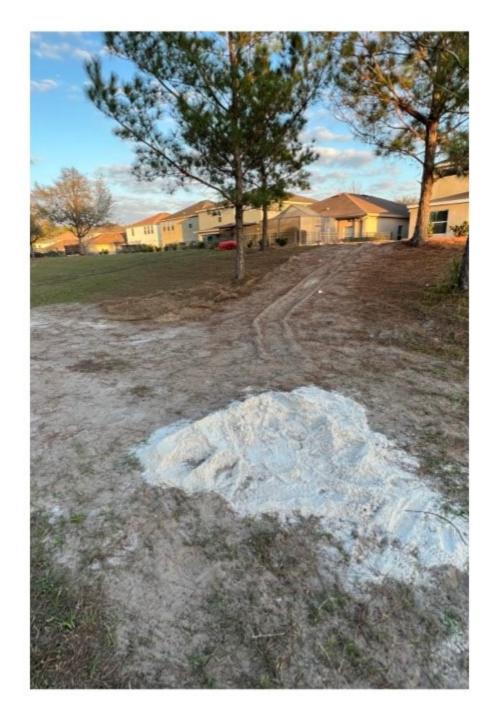

# Pool easement projects

Trash/debris left behind again. Bushes and irrigation drip line ripped out. Gopher tortoise hole right next to work area. Sod damage.