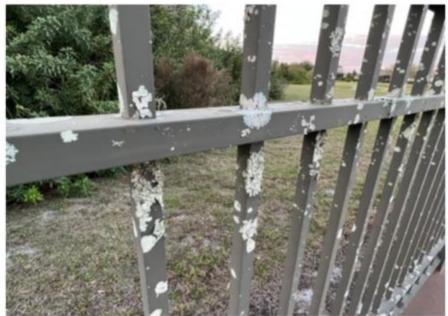

## Waterbridge entrance

Evergreen Oaks, palm trees trimmed, annuals removed, bushes trimmed. Sign has green growth on it. Aluminum fence rails have mold and algae growing on them.