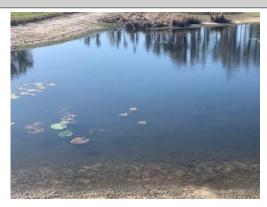

#### Site: 1

Commonto:

T1 - Great condition. Exposed areas of bank are free of any nuisance vegetation, and the water hosts no significant algae activity. Small amounts of Lilies remain here. The Littoral Shelf is being treated for grasses.

#### Site:

Y - Near Excellent condition. There are a mix of Fragrant Waterlilies, and of Spatterdock here, being maintained to prevent their overtaking of the pond.