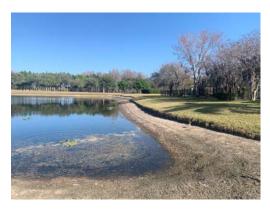

#### Site: 4

T4 - Excellent condition. The water is turbid, though free of algae activity, and the shoreline is free of grasses. One Fragrant Waterlily plant is on this pond.

#### Site:

Y - Near Excellent condition. There are a mix of Fragrant Waterlilies, and of Spatterdock here, being maintained to prevent their overtaking of the pond.

#### Site:

T - Excellent condition. Routine maintenance and monitoring will continue.