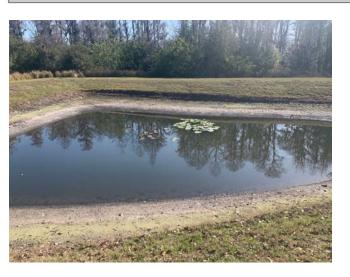

#### Site: 4

T4 - Excellent condition. The water is turbid, though free of algae activity, and the shoreline is free of grasses. One Fragrant Waterlily plant is on this pond.

#### Site:

Y - Near Excellent condition. There are a mix of Fragrant Waterlilies, and of Spatterdock here, being maintained to prevent their overtaking of the pond.