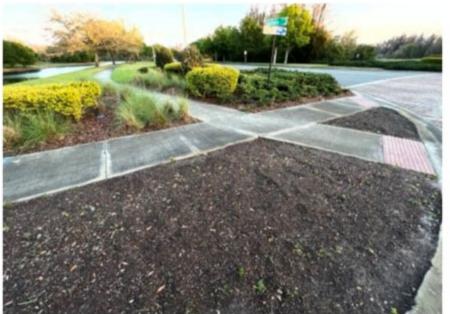

Property Name: Stonebrier CDD

Main Entrance Median Enhancement

Terms: Net 30

- Remove the plant life around the Magnolias & Holly's along the Median.
- Top soil & prepare area for sod & plants
- Installation of sod & new plants
- Lift Magnolia branches up to 10 feet
- **Dump Fees & Taxes**

**Client Notes** 

Enhance the the visibility of the main sign & safety of the community.

| x         | TOTAL     | \$13,557.50 |
|-----------|-----------|-------------|
| Signature | SALES TAX | \$0.00      |
|           | SUBTOTAL  | \$13,557.50 |