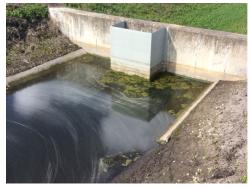

### Site: DO2

**Comments:** Normal growth observed

DO2 will continue to be treated for perimeter vegetation such as Torpedograss and Cattail growth. Our on-site Technician will also focus on the outflow structure to ensure it is clear of brush and debris.