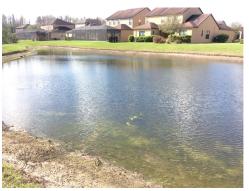

# Stonebrier CDD Waterway Inspection Report

Reason for Inspection: Routine Scheduled

**Inspection Date:** 2/23/2018

### Site: D1

Comments: Normal growth observed

Site D1 was targeted for Pennywort, Torpedograss and Spatterdock during the 2/23/18 maintenance visit. Typically results from treatment can be seen within 7-10 days of the treatment date.

### Site: H1

Comments: Normal growth observed

Spatterdock growth within the cove areas was observed to be well maintained. A planting of native beneficial vegetation is recommended within the littoral shelf.

### Site: J

Comments: Normal growth observed

Torpedograss within site J will be flush cut, removed and treated with herbicide applications

### Site: D3

#### **Comments:** Normal growth observed

Arrowhead growth within site D3 will be further monitored in regards to the re-growth success. Depending on water levels Arrowhead will grow and propagate or go into dormancy to conserved energy for growth when conditions are favorable.

### Site: TZ

#### **Comments:** Treatment in progress

Treatments are currently in progress for moderate levels of surface filamentous algae growth. Typically results can be seen within 10-14 days of the treatment date.

### Site: DO2

**Comments:** Normal growth observed

DO2 will continue to be treated for perimeter vegetation such as Torpedograss and Cattail growth. Our on-site Technician will also focus on the outflow structure to ensure it is clear of brush and debris.

Site: UZ

Comments: Site looks good

Site UZ looks good, no issues were observed during the on-site inspection.

### Site: U

**Comments:** Normal growth observed

Site U is looking good, much like site J site U is recommended for a removal of Torpdeograss within the littoral shelf followed by a planting of native beneficial  $% \left( \frac{1}{2}\right) =\frac{1}{2}\left( \frac{1}{2}$ aquatic vegetation.

Site: DO4

Comments: Normal growth observed

DO4 will be targeted for minimal surface filamentous algae growth during the next maintenance visit. Otherwise, perimeter vegetation was observed to be well maintained.