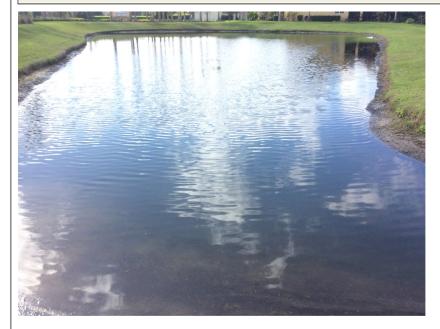

# Stonebrier CDD Waterway Inspection Report

Reason for Inspection: Routine Scheduled

**Inspection Date:** 2/23/2018

Site: UZ

Comments: Site looks good

Site UZ looks good, no issues were observed during the on-site inspection.

#### **Management Summary**

As discussed during the last CDD Board meeting, introduction of native beneficial vegetation will also enhance the littoral zones as well as the perimeter areas. Aquatic vegetation will act as a buffer against wake erosion when planted correctly along shoreline areas. In addition to wake erosion benefits, aquatic vegetation can also aid in excess nutrient abatement creating a more balance ecosystem within the waterway.