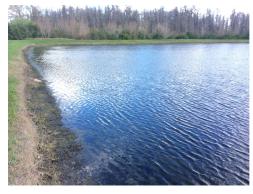

# Stonebrier CDD Waterway Inspection Report

Reason for Inspection: Routine Scheduled

**Inspection Date:** 2/23/2018

### Site: DO2

**Comments:** Normal growth observed

DO2 will continue to be treated for perimeter vegetation such as Torpedograss and Cattail growth. Our on-site Technician will also focus on the outflow structure to ensure it is clear of brush and debris.

### Site: U

**Comments:** Normal growth observed

Site U is looking good, much like site J site U is recommended for a removal of Torpdeograss within the littoral shelf followed by a planting of native beneficial  $% \left( \frac{1}{2}\right) =\frac{1}{2}\left( \frac{1}{2}$ aquatic vegetation.