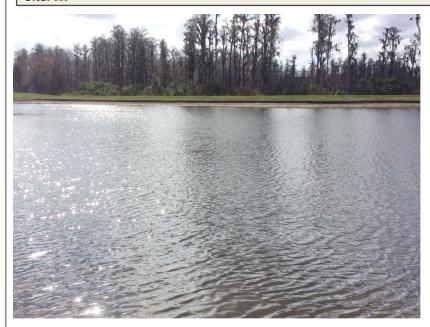

# Stonebrier CDD Waterway Inspection Report

Reason for Inspection: Routine Scheduled

**Inspection Date:** 2/23/2018

### Site: D1

Comments: Normal growth observed

Site D1 was targeted for Pennywort, Torpedograss and Spatterdock during the 2/23/18 maintenance visit. Typically results from treatment can be seen within 7-10 days of the treatment date.

### Site: H1

Comments: Normal growth observed

Spatterdock growth within the cove areas was observed to be well maintained. A planting of native beneficial vegetation is recommended within the littoral shelf.

### Site: J

Comments: Normal growth observed

Torpedograss within site J will be flush cut, removed and treated with herbicide applications