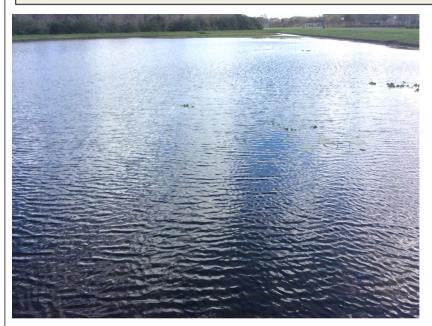

# Stonebrier CDD Waterway Inspection Report

Reason for Inspection: Routine Scheduled

**Inspection Date:** 2/23/2018

#### **Comments:** Treatment in progress

Treatments are currently in progress for moderate levels of surface filamentous algae growth. Typically results can be seen within 10-14 days of the treatment date.

Site: DO4

Comments: Normal growth observed

DO4 will be targeted for minimal surface filamentous algae growth during the next maintenance visit. Otherwise, perimeter vegetation was observed to be well maintained.