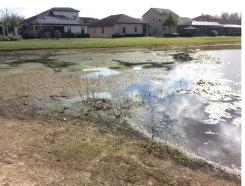

#### **Management Summary**

As discussed during the last CDD Board meeting, introduction of native beneficial vegetation will also enhance the littoral zones as well as the perimeter areas. Aquatic vegetation will act as a buffer against wake erosion when planted correctly along shoreline areas. In addition to wake erosion benefits, aquatic vegetation can also aid in excess nutrient abatement creating a more balance ecosystem within the waterway.

Post removal of Torpdeograss within the littoral shelf on site J, an herbicide treatment will be in effect to prep the site for planting of Pickerelweed, a native beneficial aquatic vegetation. Our Regional Project Manager will be on-site to ensure plant quality, proper placement and efficiency. During the 90 day establishment period ASI will also be providing monitoring/update reports on the plant condition and survival success.

#### **Recommendations/Action Items**

- -Prep site J littoral shelf for a future planting.
- -Begin to prioritize future site plantings.

Thank you for Choosing Aquatic Systems Inc.!

| EXHIBIT 2 |
|-----------|
|           |
|           |