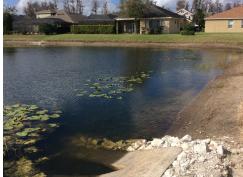

# Stonebrier CDD Waterway Inspection Report

Reason for Inspection: Routine Scheduled

**Inspection Date:** 2/23/2018

### Site: D1

Comments: Normal growth observed

Site D1 was targeted for Pennywort, Torpedograss and Spatterdock during the 2/23/18 maintenance visit. Typically results from treatment can be seen within 7-10 days of the treatment date.

### Site: H1

Comments: Normal growth observed

Spatterdock growth within the cove areas was observed to be well maintained. A planting of native beneficial vegetation is recommended within the littoral shelf.

### Site: J

Comments: Normal growth observed

Torpedograss within site J will be flush cut, removed and treated with herbicide applications

### Site: D3

#### **Comments:** Normal growth observed

Arrowhead growth within site D3 will be further monitored in regards to the re-growth success. Depending on water levels Arrowhead will grow and propagate or go into dormancy to conserved energy for growth when conditions are favorable.

### Site: TZ

#### **Comments:** Treatment in progress

Treatments are currently in progress for moderate levels of surface filamentous algae growth. Typically results can be seen within 10-14 days of the treatment date.

### Site: DO2

**Comments:** Normal growth observed

DO2 will continue to be treated for perimeter vegetation such as Torpedograss and Cattail growth. Our on-site Technician will also focus on the outflow structure to ensure it is clear of brush and debris.

Site: UZ

Comments: Site looks good

Site UZ looks good, no issues were observed during the on-site inspection.

### Site: U

**Comments:** Normal growth observed

Site U is looking good, much like site J site U is recommended for a removal of Torpdeograss within the littoral shelf followed by a planting of native beneficial  $% \left( \frac{1}{2}\right) =\frac{1}{2}\left( \frac{1}{2}$ aquatic vegetation.

Site: DO4

Comments: Normal growth observed

DO4 will be targeted for minimal surface filamentous algae growth during the next maintenance visit. Otherwise, perimeter vegetation was observed to be well maintained.