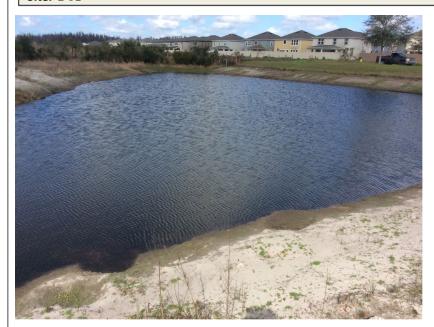

# Stonebrier CDD Waterway Inspection Report

Reason for Inspection: Routine Scheduled

**Inspection Date:** 2/23/2018

### Site: D1

Comments: Normal growth observed

Site D1 was targeted for Pennywort, Torpedograss and Spatterdock during the 2/23/18 maintenance visit. Typically results from treatment can be seen within 7-10 days of the treatment date.

### Site: H1

Comments: Normal growth observed

Spatterdock growth within the cove areas was observed to be well maintained. A planting of native beneficial vegetation is recommended within the littoral shelf.

### Site: J

Comments: Normal growth observed

Torpedograss within site J will be flush cut, removed and treated with herbicide applications

#### **Comments:** Normal growth observed

Arrowhead growth within site D3 will be further monitored in regards to the re-growth success. Depending on water levels Arrowhead will grow and propagate or go into dormancy to conserved energy for growth when conditions are favorable.

#### **Comments:** Treatment in progress

Treatments are currently in progress for moderate levels of surface filamentous algae growth. Typically results can be seen within 10-14 days of the treatment date.

### Site: DO2

**Comments:** Normal growth observed

DO2 will continue to be treated for perimeter vegetation such as Torpedograss and Cattail growth. Our on-site Technician will also focus on the outflow structure to ensure it is clear of brush and debris.

Site: UZ

Comments: Site looks good

Site UZ looks good, no issues were observed during the on-site inspection.

### Site: U

**Comments:** Normal growth observed

Site U is looking good, much like site J site U is recommended for a removal of Torpdeograss within the littoral shelf followed by a planting of native beneficial  $% \left( \frac{1}{2}\right) =\frac{1}{2}\left( \frac{1}{2}$ aquatic vegetation.

Site: DO4

Comments: Normal growth observed

DO4 will be targeted for minimal surface filamentous algae growth during the next maintenance visit. Otherwise, perimeter vegetation was observed to be well maintained.

#### **Management Summary**

As discussed during the last CDD Board meeting, introduction of native beneficial vegetation will also enhance the littoral zones as well as the perimeter areas. Aquatic vegetation will act as a buffer against wake erosion when planted correctly along shoreline areas. In addition to wake erosion benefits, aquatic vegetation can also aid in excess nutrient abatement creating a more balance ecosystem within the waterway.