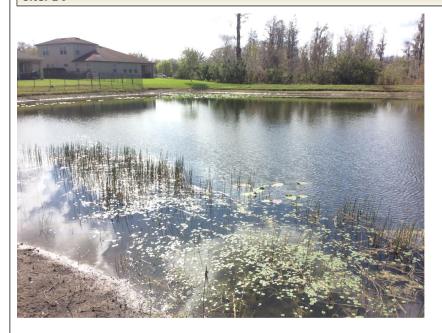

# Stonebrier CDD Waterway Inspection Report

Reason for Inspection: Routine Scheduled

**Inspection Date:** 2/23/2018

### Site: D1

Comments: Normal growth observed

Site D1 was targeted for Pennywort, Torpedograss and Spatterdock during the 2/23/18 maintenance visit. Typically results from treatment can be seen within 7-10 days of the treatment date.

### Site: H1

Comments: Normal growth observed

Spatterdock growth within the cove areas was observed to be well maintained. A planting of native beneficial vegetation is recommended within the littoral shelf.

### Site: J

Comments: Normal growth observed

Torpedograss within site J will be flush cut, removed and treated with herbicide applications

### Site: D3

#### **Comments:** Normal growth observed

Arrowhead growth within site D3 will be further monitored in regards to the re-growth success. Depending on water levels Arrowhead will grow and propagate or go into dormancy to conserved energy for growth when conditions are favorable.

### Site: TZ

#### **Comments:** Treatment in progress

Treatments are currently in progress for moderate levels of surface filamentous algae growth. Typically results can be seen within 10-14 days of the treatment date.

### Site: DO2

**Comments:** Normal growth observed

DO2 will continue to be treated for perimeter vegetation such as Torpedograss and Cattail growth. Our on-site Technician will also focus on the outflow structure to ensure it is clear of brush and debris.

Site: UZ

Comments: Site looks good

Site UZ looks good, no issues were observed during the on-site inspection.

### Site: U

**Comments:** Normal growth observed

Site U is looking good, much like site J site U is recommended for a removal of Torpdeograss within the littoral shelf followed by a planting of native beneficial  $% \left( \frac{1}{2}\right) =\frac{1}{2}\left( \frac{1}{2}$ aquatic vegetation.

Site: DO4

Comments: Normal growth observed

DO4 will be targeted for minimal surface filamentous algae growth during the next maintenance visit. Otherwise, perimeter vegetation was observed to be well maintained.