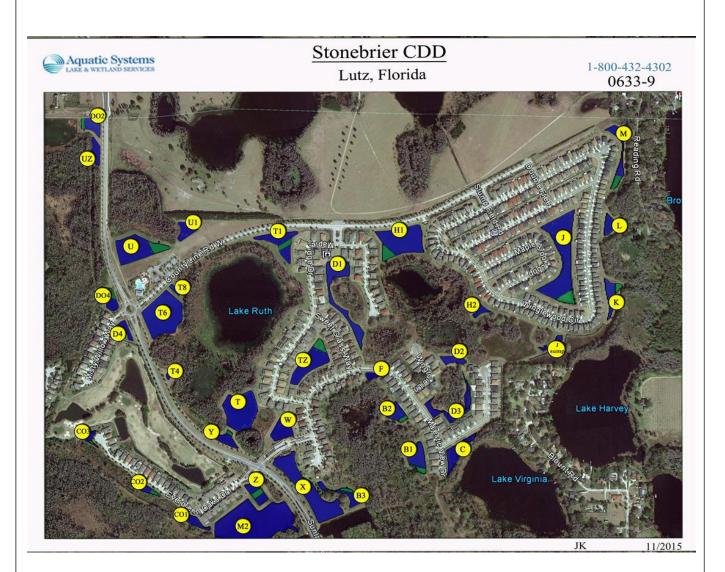

# Stonebrier CDD Waterway Inspection Report

Reason for Inspection: Routine Scheduled

**Inspection Date:** 2/23/2018

### Site: D1

Comments: Normal growth observed

Site D1 was targeted for Pennywort, Torpedograss and Spatterdock during the 2/23/18 maintenance visit. Typically results from treatment can be seen within 7-10 days of the treatment date.

### Site: H1

Comments: Normal growth observed

Spatterdock growth within the cove areas was observed to be well maintained. A planting of native beneficial vegetation is recommended within the littoral shelf.

### Site: J

Comments: Normal growth observed

Torpedograss within site J will be flush cut, removed and treated with herbicide applications

### Site: D3

#### **Comments:** Normal growth observed

Arrowhead growth within site D3 will be further monitored in regards to the re-growth success. Depending on water levels Arrowhead will grow and propagate or go into dormancy to conserved energy for growth when conditions are favorable.

### Site: TZ

### Site: DO2

**Comments:** Normal growth observed

DO2 will continue to be treated for perimeter vegetation such as Torpedograss and Cattail growth. Our on-site Technician will also focus on the outflow structure to ensure it is clear of brush and debris.

Site: UZ

Comments: Site looks good

Site UZ looks good, no issues were observed during the on-site inspection.

### Site: U

**Comments:** Normal growth observed

Site U is looking good, much like site J site U is recommended for a removal of Torpdeograss within the littoral shelf followed by a planting of native beneficial  $% \left( \frac{1}{2}\right) =\frac{1}{2}\left( \frac{1}{2}$ aquatic vegetation.

Site: DO4

Comments: Normal growth observed

DO4 will be targeted for minimal surface filamentous algae growth during the next maintenance visit. Otherwise, perimeter vegetation was observed to be well maintained.