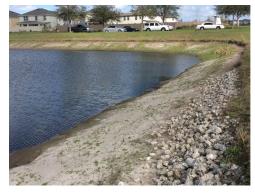

#### **Management Summary**

As discussed during the last CDD Board meeting, introduction of native beneficial vegetation will also enhance the littoral zones as well as the perimeter areas. Aquatic vegetation will act as a buffer against wake erosion when planted correctly along shoreline areas. In addition to wake erosion benefits, aquatic vegetation can also aid in excess nutrient abatement creating a more balance ecosystem within the waterway.

Post removal of Torpdeograss within the littoral shelf on site J, an herbicide treatment will be in effect to prep the site for planting of Pickerelweed, a native beneficial aquatic vegetation. Our Regional Project Manager will be on-site to ensure plant quality, proper placement and efficiency. During the 90 day establishment period ASI will also be providing monitoring/update reports on the plant condition and survival success.

#### **Recommendations/Action Items**

- -Prep site J littoral shelf for a future planting.
- -Begin to prioritize future site plantings.

Thank you for Choosing Aquatic Systems Inc.!

| EXHIBIT 2 |
|-----------|
|           |
|           |