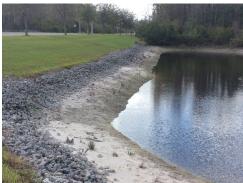

# Stonebrier CDD Waterway Inspection Report

Reason for Inspection: Routine Scheduled

**Inspection Date:** 2/23/2018

### Site: D1

Comments: Normal growth observed

Site D1 was targeted for Pennywort, Torpedograss and Spatterdock during the 2/23/18 maintenance visit. Typically results from treatment can be seen within 7-10 days of the treatment date.

### Site: H1

Comments: Normal growth observed

Spatterdock growth within the cove areas was observed to be well maintained. A planting of native beneficial vegetation is recommended within the littoral shelf.

### Site: J

Comments: Normal growth observed

Torpedograss within site J will be flush cut, removed and treated with herbicide applications

#### **Management Summary**

As discussed during the last CDD Board meeting, introduction of native beneficial vegetation will also enhance the littoral zones as well as the perimeter areas. Aquatic vegetation will act as a buffer against wake erosion when planted correctly along shoreline areas. In addition to wake erosion benefits, aquatic vegetation can also aid in excess nutrient abatement creating a more balance ecosystem within the waterway.