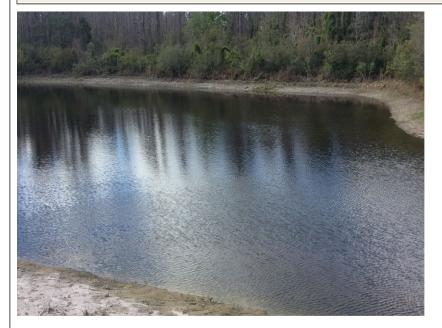

### Site: D1

Comments: Normal growth observed

Site D1 was targeted for Pennywort, Torpedograss and Spatterdock during the 2/23/18 maintenance visit. Typically results from treatment can be seen within 7-10 days of the treatment date.

### Site: H1

Comments: Normal growth observed

Spatterdock growth within the cove areas was observed to be well maintained. A planting of native beneficial vegetation is recommended within the littoral shelf.

### Site: J

Comments: Normal growth observed

Torpedograss within site J will be flush cut, removed and treated with herbicide applications

#### **Comments:** Normal growth observed

Arrowhead growth within site D3 will be further monitored in regards to the re-growth success. Depending on water levels Arrowhead will grow and propagate or go into dormancy to conserved energy for growth when conditions are favorable.

#### **Comments:** Treatment in progress

Treatments are currently in progress for moderate levels of surface filamentous algae growth. Typically results can be seen within 10-14 days of the treatment date.

### Site: DO2

**Comments:** Normal growth observed

DO2 will continue to be treated for perimeter vegetation such as Torpedograss and Cattail growth. Our on-site Technician will also focus on the outflow structure to ensure it is clear of brush and debris.

Site: UZ

Comments: Site looks good

Site UZ looks good, no issues were observed during the on-site inspection.

### Site: U

**Comments:** Normal growth observed

Site U is looking good, much like site J site U is recommended for a removal of Torpdeograss within the littoral shelf followed by a planting of native beneficial  $% \left( \frac{1}{2}\right) =\frac{1}{2}\left( \frac{1}{2}$ aquatic vegetation.

Site: DO4

Comments: Normal growth observed

DO4 will be targeted for minimal surface filamentous algae growth during the next maintenance visit. Otherwise, perimeter vegetation was observed to be well maintained.