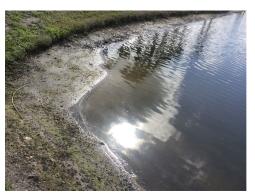

### Site: D1

Comments: Normal growth observed

Site D1 was targeted for Pennywort, Torpedograss and Spatterdock during the 2/23/18 maintenance visit. Typically results from treatment can be seen within 7-10 days of the treatment date.

### Site: H1

Comments: Normal growth observed

Spatterdock growth within the cove areas was observed to be well maintained. A planting of native beneficial vegetation is recommended within the littoral shelf.

### Site: J

Comments: Normal growth observed

Torpedograss within site J will be flush cut, removed and treated with herbicide applications

#### **Comments:** Normal growth observed

Arrowhead growth within site D3 will be further monitored in regards to the re-growth success. Depending on water levels Arrowhead will grow and propagate or go into dormancy to conserved energy for growth when conditions are favorable.